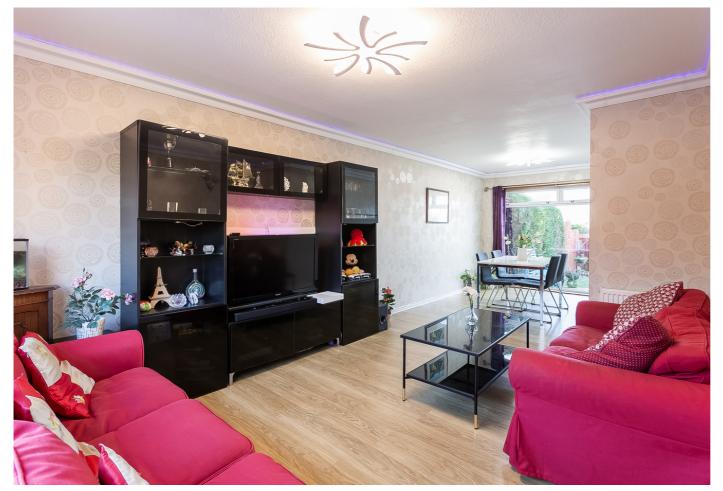

A welcoming entrance hall affords access to the carpeted stairs leading to the upper hall and throughout the ground floor. Set to the front, an exceptionally spacious dual-aspect living room has wood effect flooring and a dining area to the rear, with a full-height window allowing plentiful natural light. A good-sized kitchen is set to the rear, with a built-in storage cupboard and fitted units including stone effect worktops, a tiled surround, a sink with a drainer, an integrated oven and gas hob, and a freestanding washing machine; whilst plenty of space if available for further freestanding appliances.