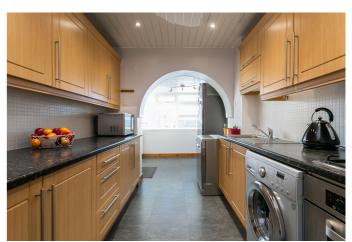

A welcoming entrance hall affords access to the carpeted stairs leading to the upper hall and throughout the ground floor. Set to the front, an exceptionally spacious dual-aspect living room has wood effect flooring and a dining area to the rear, with a full-height window allowing plentiful natural light. A good-sized kitchen is set to the rear, with a built-in storage cupboard and fitted units including stone effect worktops, a tiled surround, a sink with a drainer, an integrated oven and gas hob, and a freestanding washing machine; whilst plenty of space if available for further freestanding appliances.