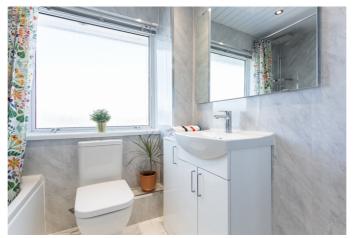

On the upper hall, bedroom one is set to the rear, offering a spacious room for furnishing, a built-in wardrobe and a TV point; whilst to the front, there are two further carpeted bedrooms featuring built-in wardrobe storage. Completing the accommodation, the bathroom is fitted with a modern three-piece suite including dual showers over the bath, panelled splash walls and a ladder-style radiator.