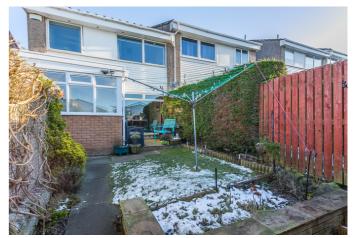

Further features include gas central heating, double glazing and excellent integrated storage including bedroom stores, a loft and a garage with power and lighting.

The front is 'off-street' via a shared path, and has a lawn and established shrubbery; whilst to the rear is a small lawn, patios, and a storage shed.