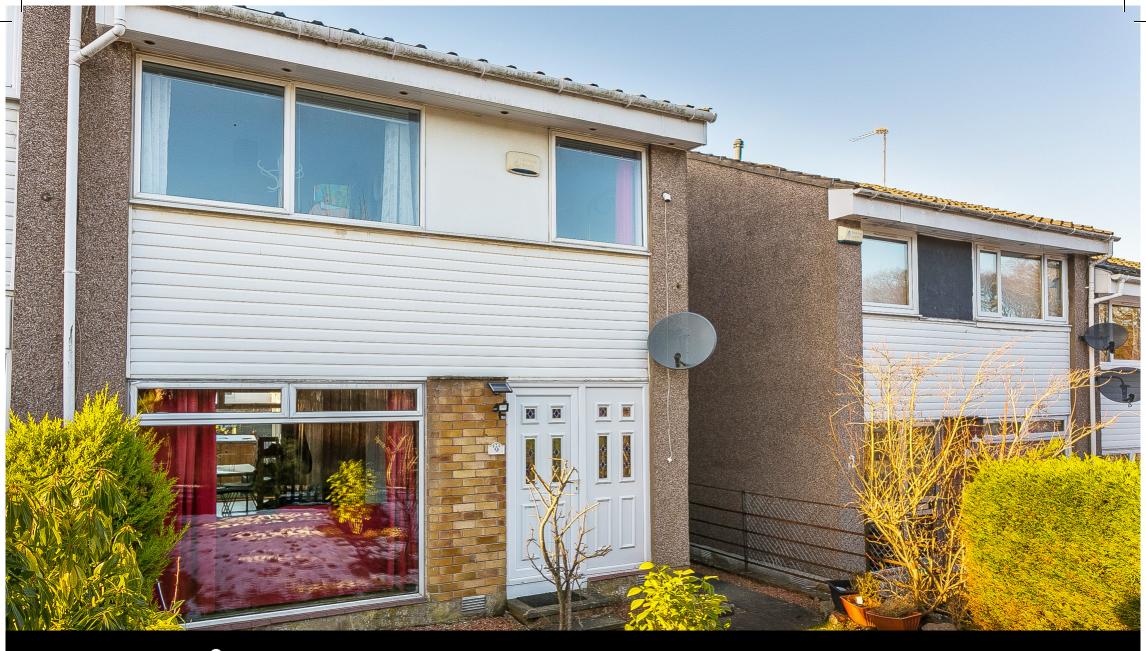

# Property Description

Light and tastefully presented, three-bedroom, semi-detached family home, with gardens, a garage and a double driveway. Located in a quiet cul-de-sac, in the sought-after residential area of Buckstone, south of Edinburgh city centre.

Further features include gas central heating, double glazing and excellent integrated storage including bedroom stores, a loft and a garage with power and lighting.

The front is 'off-street' via a shared path, and has a lawn and established shrubbery; whilst to the rear is a small lawn, patios, and a storage shed.