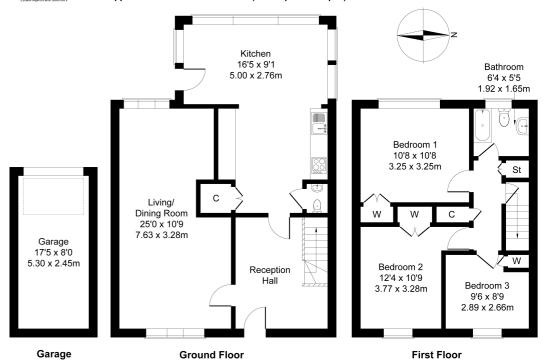

### 9 Buckstone Row, Edinburgh, EH10 6TW

Approximate Gross Internal Area: (1367 sq ft - 127 sq m.)

Legal Disclaimer: Floor-plan and measurements are for illustrative guidance only, and not intended to form part of any contract.