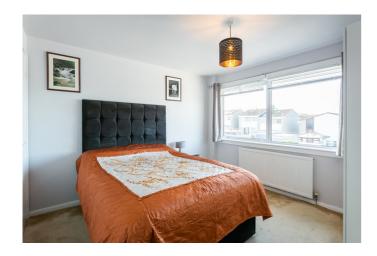

On the upper hall, bedroom one is set to the rear, offering a spacious room for furnishing, a built-in wardrobe and a TV point; whilst to the front, there are two further carpeted bedrooms featuring built-in wardrobe storage. Completing the accommodation, the bathroom is fitted with a modern three-piece suite including dual showers over the bath, panelled splash walls and a ladder-style radiator.