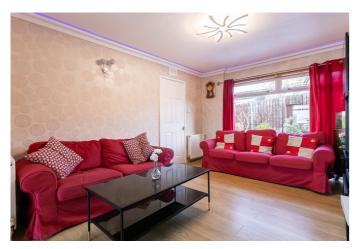

A welcoming entrance hall affords access to the carpeted stairs leading to the upper hall and throughout the ground floor. Set to the front, an exceptionally spacious dual-aspect living room has wood effect flooring and a dining area to the rear, with a full-height window allowing plentiful natural light. A good-sized kitchen is set to the rear, with a built-in storage cupboard and fitted units including stone effect worktops, a tiled surround, a sink with a drainer, an integrated oven and gas hob, and a freestanding washing machine; whilst plenty of space if available for further freestanding appliances.