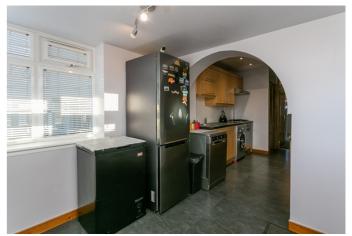

A welcoming entrance hall affords access to the carpeted stairs leading to the upper hall and throughout the ground floor. Set to the front, an exceptionally spacious dual-aspect living room has wood effect flooring and a dining area to the rear, with a full-height window allowing plentiful natural light. A good-sized kitchen is set to the rear, with a built-in storage cupboard and fitted units including stone effect worktops, a tiled surround, a sink with a drainer, an integrated oven and gas hob, and a freestanding washing machine; whilst plenty of space if available for further freestanding appliances.