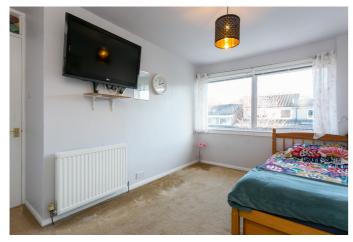

On the upper hall, bedroom one is set to the rear, offering a spacious room for furnishing, a built-in wardrobe and a TV point; whilst to the front, there are two further carpeted bedrooms featuring built-in wardrobe storage. Completing the accommodation, the bathroom is fitted with a modern three-piece suite including dual showers over the bath, panelled splash walls and a ladder-style radiator.