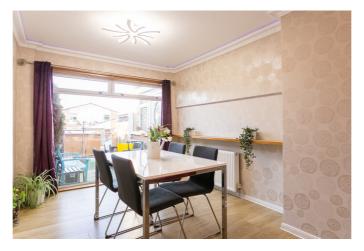

A welcoming entrance hall affords access to the carpeted stairs leading to the upper hall and throughout the ground floor. Set to the front, an exceptionally spacious dual-aspect living room has wood effect flooring and a dining area to the rear, with a full-height window allowing plentiful natural light. A good-sized kitchen is set to the rear, with a built-in storage cupboard and fitted units including stone effect worktops, a tiled surround, a sink with a drainer, an integrated oven and gas hob, and a freestanding washing machine; whilst plenty of space if available for further freestanding appliances.