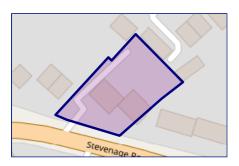

See More Online

## MIR: Material Info

The Material Information Affecting this Property

Tuesday 28<sup>th</sup> January 2025



## WESTBROOK COURT, STEVENAGE ROAD, HITCHIN, SG4

Price Estimate: £221,000

#### **Country Properties**

6 Brand Street Hitchin SG5 1HX 01462 452951 phurren@country-properties.co.uk www.country-properties.co.uk





# Property

# **Multiple Title Plans**



### Freehold Title Plan



HD268553

### **Leasehold Title Plan**



### HD235742

Start Date: 29/10/1987 End Date: 24/06/2986

Lease Term: 999 years from 24 June 1987

Term Remaining: 962 years

## Property **Overview**









## **Property**

Type: Flat / Maisonette

**Bedrooms:** 

Floor Area:  $409 \text{ ft}^2 / 38 \text{ m}^2$ Plot Area: 0.05 acres

Year Built: 1983-1990 **Council Tax:** Band B **Annual Estimate:** £1,731

**Title Number:** HD235742 **Price Estimate:** £221,000 **Rental Estimate:** £1,050 Yield: 5.7 % Tenure: Leasehold **Start Date:** 29/10/1987 **End Date:** 24/06/2986

**Lease Term:** 999 years from 24 June 1987

Term Remaining: 962 years

#### **Local Area**

**Local Authority: Conservation Area:** 

Flood Risk:

Rivers & Seas

Surface Water

Hertfordshire

No

No Risk Very Low **Estima