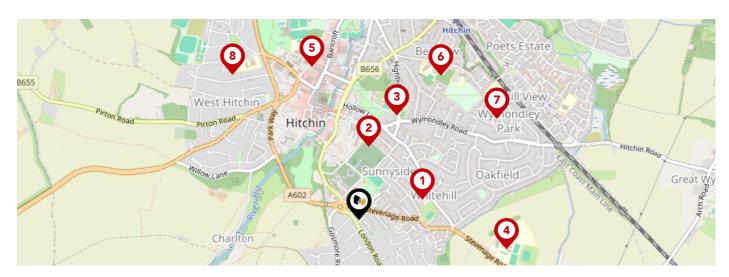

## **Schools**

|          |                                                                                                                                | Nursery | Primary                                                                                                                                                                                                                                                                                                                                                                                                                                                                                                                                                                                                                                                                                                                                                                                                                                                                                                                                                                                                                                                                                                                                                                                                                                                                                                                                                                                                                                                                                                                                                                                                                                                                                                                                                                                                                                                                                 | Secondary    | College | Private |
|----------|--------------------------------------------------------------------------------------------------------------------------------|---------|-----------------------------------------------------------------------------------------------------------------------------------------------------------------------------------------------------------------------------------------------------------------------------------------------------------------------------------------------------------------------------------------------------------------------------------------------------------------------------------------------------------------------------------------------------------------------------------------------------------------------------------------------------------------------------------------------------------------------------------------------------------------------------------------------------------------------------------------------------------------------------------------------------------------------------------------------------------------------------------------------------------------------------------------------------------------------------------------------------------------------------------------------------------------------------------------------------------------------------------------------------------------------------------------------------------------------------------------------------------------------------------------------------------------------------------------------------------------------------------------------------------------------------------------------------------------------------------------------------------------------------------------------------------------------------------------------------------------------------------------------------------------------------------------------------------------------------------------------------------------------------------------|--------------|---------|---------|
| 1        | Whitehill Junior School Ofsted Rating: Good   Pupils: 240   Distance: 0.3                                                      |         | <b>V</b>                                                                                                                                                                                                                                                                                                                                                                                                                                                                                                                                                                                                                                                                                                                                                                                                                                                                                                                                                                                                                                                                                                                                                                                                                                                                                                                                                                                                                                                                                                                                                                                                                                                                                                                                                                                                                                                                                |              |         |         |
| 2        | Highbury Infant School and Nursery Ofsted Rating: Good   Pupils: 204   Distance:0.33                                           |         | <b>✓</b>                                                                                                                                                                                                                                                                                                                                                                                                                                                                                                                                                                                                                                                                                                                                                                                                                                                                                                                                                                                                                                                                                                                                                                                                                                                                                                                                                                                                                                                                                                                                                                                                                                                                                                                                                                                                                                                                                |              |         |         |
| 3        | Hitchin Girls' School Ofsted Rating: Outstanding   Pupils: 1355   Distance:0.51                                                |         |                                                                                                                                                                                                                                                                                                                                                                                                                                                                                                                                                                                                                                                                                                                                                                                                                                                                                                                                                                                                                                                                                                                                                                                                                                                                                                                                                                                                                                                                                                                                                                                                                                                                                                                                                                                                                                                                                         | $\checkmark$ |         |         |
| 4        | Kingshott School Ofsted Rating: Not Rated   Pupils: 400   Distance: 0.69                                                       |         |                                                                                                                                                                                                                                                                                                                                                                                                                                                                                                                                                                                                                                                                                                                                                                                                                                                                                                                                                                                                                                                                                                                                                                                                                                                                                                                                                                                                                                                                                                                                                                                                                                                                                                                                                                                                                                                                                         | $\checkmark$ |         |         |
| 5        | Hitchin Boys' School Ofsted Rating: Outstanding   Pupils: 1317   Distance:0.73                                                 |         |                                                                                                                                                                                                                                                                                                                                                                                                                                                                                                                                                                                                                                                                                                                                                                                                                                                                                                                                                                                                                                                                                                                                                                                                                                                                                                                                                                                                                                                                                                                                                                                                                                                                                                                                                                                                                                                                                         | ✓            |         |         |
| <b>@</b> | St Andrew's Church of England Voluntary Aided Primary School, Hitchin Ofsted Rating: Outstanding   Pupils: 252   Distance:0.76 |         | igstyle igytyle igstyle igytyle igytyle igytyle igytyle igstyle igytyle igytyle igytyle igytyle igytyle igytyle igstyle igytyle |              |         |         |
| 7        | William Ransom Primary School Ofsted Rating: Outstanding   Pupils: 422   Distance:0.78                                         |         | <b>✓</b>                                                                                                                                                                                                                                                                                                                                                                                                                                                                                                                                                                                                                                                                                                                                                                                                                                                                                                                                                                                                                                                                                                                                                                                                                                                                                                                                                                                                                                                                                                                                                                                                                                                                                                                                                                                                                                                                                |              |         |         |
| 8        | Samuel Lucas Junior Mixed and Infant School Ofsted Rating: Outstanding   Pupils: 420   Distance: 0.88                          |         | <b>✓</b>                                                                                                                                                                                                                                                                                                                                                                                                                                                                                                                                                                                                                                                                                                                                                                                                                                                                                                                                                                                                                                                                                                                                                                                                                                                                                                                                                                                                                                                                                                                                                                                                                                                                                                                                                                                                                                                                                |              |         |         |

## Schools

|             |                                                                                                      | Nursery      | Primary      | Secondary | College | Private |
|-------------|------------------------------------------------------------------------------------------------------|--------------|--------------|-----------|---------|---------|
| 9           | Wilshere-Dacre Junior Academy Ofsted Rating: Good   Pupils: 267   Distance:0.94                      |              | <b>▽</b>     |           |         |         |
| 10          | St Ippolyts Church of England Aided Primary School Ofsted Rating: Good   Pupils: 175   Distance:0.96 |              | igstar       |           |         |         |
| <b>①</b>    | Mary Exton Primary School Ofsted Rating: Good   Pupils: 181   Distance:1.02                          |              | $\checkmark$ |           |         |         |
| 12          | York Road Nursery School Ofsted Rating: Outstanding   Pupils: 107   Distance:1.04                    | $\checkmark$ |              |           |         |         |
| <b>(13)</b> | Oughton Primary and Nursery School Ofsted Rating: Good   Pupils: 218   Distance:1.29                 |              | $\checkmark$ |           |         |         |
| 14          | Strathmore Infant and Nursery School Ofsted Rating: Good   Pupils: 199   Distance:1.41               |              | $\checkmark$ |           |         |         |
| <b>(15)</b> | Highover Junior Mixed and Infant School Ofsted Rating: Good   Pupils: 428   Distance:1.44            |              |              |           |         |         |
| 16          | Purwell Primary School Ofsted Rating: Requires improvement   Pupils: 167   Distance:1.45             |              |              |           |         |         |