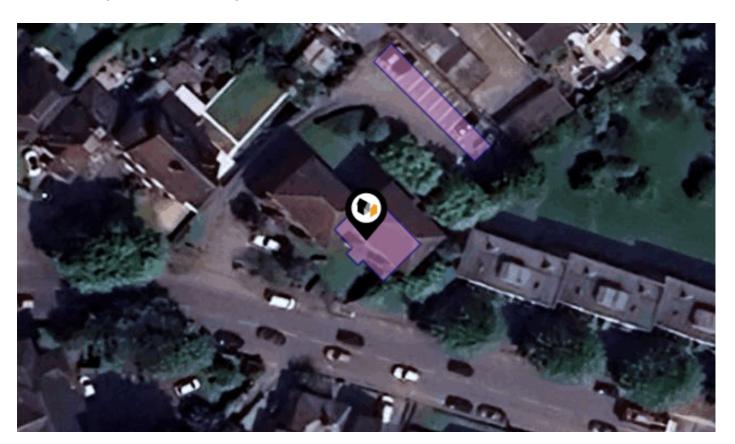

## WESTBROOK COURT, STEVENAGE ROAD, HITCHIN, SG4

Price Estimate: £221,000

## **Property**

Type: Flat / Maisonette

**Bedrooms:** 

Floor Area:  $409 \text{ ft}^2 / 38 \text{ m}^2$ Plot Area: 0.05 acres

Year Built: 1983-1990 **Council Tax:** Band B **Annual Estimate:** £1,731

**Title Number:** HD235742 **Price Estimate:** £221,000 **Rental Estimate:** £1,050 Yield: 5.7 % Tenure: Leasehold **Start Date:** 29/10/1987 **End Date:** 24/06/2986