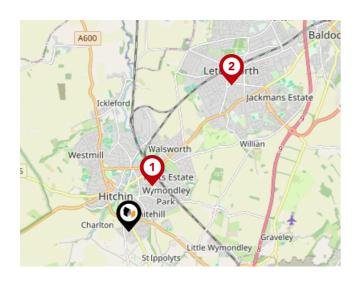

### National Rail Stations

| Pin | Name                    | Distance   |
|-----|-------------------------|------------|
| •   | Hitchin Rail Station    | 0.94 miles |
| 2   | Letchworth Rail Station | 3.28 miles |
| 3   | Stevenage Rail Station  | 3.93 miles |