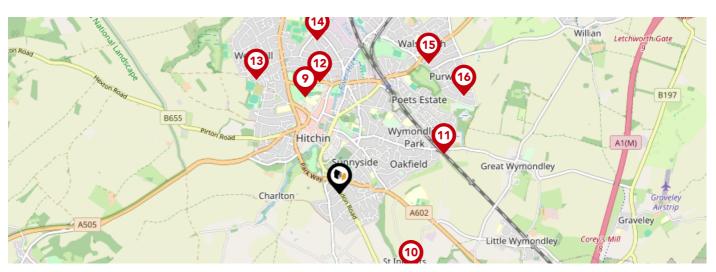

## **Schools**

|          |                                                                                                                                | Nursery | Primary                                                                                                                                                                                                                                                                                                                                                                                                                                                                                                                                                                                                                                                                                                                                                                                                                                                                                                                                                                                                                                                                                                                                                                                                                                                                                                                                                                                                                                                                                                                                                                                                                                                                                                                                                                                                                                                                                 | Secondary    | College | Private |
|----------|--------------------------------------------------------------------------------------------------------------------------------|---------|-----------------------------------------------------------------------------------------------------------------------------------------------------------------------------------------------------------------------------------------------------------------------------------------------------------------------------------------------------------------------------------------------------------------------------------------------------------------------------------------------------------------------------------------------------------------------------------------------------------------------------------------------------------------------------------------------------------------------------------------------------------------------------------------------------------------------------------------------------------------------------------------------------------------------------------------------------------------------------------------------------------------------------------------------------------------------------------------------------------------------------------------------------------------------------------------------------------------------------------------------------------------------------------------------------------------------------------------------------------------------------------------------------------------------------------------------------------------------------------------------------------------------------------------------------------------------------------------------------------------------------------------------------------------------------------------------------------------------------------------------------------------------------------------------------------------------------------------------------------------------------------------|--------------|---------|---------|
| 1        | Whitehill Junior School Ofsted Rating: Good   Pupils: 240   Distance: 0.3                                                      |         | <b>V</b>                                                                                                                                                                                                                                                                                                                                                                                                                                                                                                                                                                                                                                                                                                                                                                                                                                                                                                                                                                                                                                                                                                                                                                                                                                                                                                                                                                                                                                                                                                                                                                                                                                                                                                                                                                                                                                                                                |              |         |         |
| 2        | Highbury Infant School and Nursery Ofsted Rating: Good   Pupils: 204   Distance:0.33                                           |         | <b>✓</b>                                                                                                                                                                                                                                                                                                                                                                                                                                                                                                                                                                                                                                                                                                                                                                                                                                                                                                                                                                                                                                                                                                                                                                                                                                                                                                                                                                                                                                                                                                                                                                                                                                                                                                                                                                                                                                                                                |              |         |         |
| 3        | Hitchin Girls' School Ofsted Rating: Outstanding   Pupils: 1355   Distance:0.51                                                |         |                                                                                                                                                                                                                                                                                                                                                                                                                                                                                                                                                                                                                                                                                                                                                                                                                                                                                                                                                                                                                                                                                                                                                                                                                                                                                                                                                                                                                                                                                                                                                                                                                                                                                                                                                                                                                                                                                         | $\checkmark$ |         |         |
| 4        | Kingshott School Ofsted Rating: Not Rated   Pupils: 400   Distance: 0.69                                                       |         |                                                                                                                                                                                                                                                                                                                                                                                                                                                                                                                                                                                                                                                                                                                                                                                                                                                                                                                                                                                                                                                                                                                                                                                                                                                                                                                                                                                                                                                                                                                                                                                                                                                                                                                                                                                                                                                                                         | $\checkmark$ |         |         |
| 5        | Hitchin Boys' School Ofsted Rating: Outstanding   Pupils: 1317   Distance:0.73                                                 |         |                                                                                                                                                                                                                                                                                                                                                                                                                                                                                                                                                                                                                                                                                                                                                                                                                                                                                                                                                                                                                                                                                                                                                                                                                                                                                                                                                                                                                                                                                                                                                                                                                                                                                                                                                                                                                                                                                         | ✓            |         |         |
| <b>@</b> | St Andrew's Church of England Voluntary Aided Primary School, Hitchin Ofsted Rating: Outstanding   Pupils: 252   Distance:0.76 |         | igstyle igytyle igstyle igytyle igytyle igytyle igytyle igstyle igytyle igytyle igytyle igytyle igytyle igytyle igstyle igytyle |              |         |         |
| 7        | William Ransom Primary School Ofsted Rating: Outstanding   Pupils: 422   Distance:0.78                                         |         | <b>✓</b>                                                                                                                                                                                                                                                                                                                                                                                                                                                                                                                                                                                                                                                                                                                                                                                                                                                                                                                                                                                                                                                                                                                                                                                                                                                                                                                                                                                                                                                                                                                                                                                                                                                                                                                                                                                                                                                                                |              |         |         |
| 8        | Samuel Lucas Junior Mixed and Infant School Ofsted Rating: Outstanding   Pupils: 420   Distance: 0.88                          |         | <b>✓</b>                                                                                                                                                                                                                                                                                                                                                                                                                                                                                                                                                                                                                                                                                                                                                                                                                                                                                                                                                                                                                                                                                                                                                                                                                                                                                                                                                                                                                                                                                                                                                                                                                                                                                                                                                                                                                                                                                |              |         |         |

## Schools

|             |                                                                                                      | Nursery      | Primary      | Secondary | College | Private |
|-------------|------------------------------------------------------------------------------------------------------|--------------|--------------|-----------|---------|---------|
| 9           | Wilshere-Dacre Junior Academy Ofsted Rating: Good   Pupils: 267   Distance:0.94                      |              | <b>▽</b>     |           |         |         |
| 10          | St Ippolyts Church of England Aided Primary School Ofsted Rating: Good   Pupils: 175   Distance:0.96 |              | igstar       |           |         |         |
| <b>①</b>    | Mary Exton Primary School Ofsted Rating: Good   Pupils: 181   Distance:1.02                          |              | $\checkmark$ |           |         |         |
| 12          | York Road Nursery School Ofsted Rating: Outstanding   Pupils: 107   Distance:1.04                    | $\checkmark$ |              |           |         |         |
| <b>(13)</b> | Oughton Primary and Nursery School Ofsted Rating: Good   Pupils: 218   Distance:1.29                 |              | $\checkmark$ |           |         |         |
| 14          | Strathmore Infant and Nursery School Ofsted Rating: Good   Pupils: 199   Distance:1.41               |              | $\checkmark$ |           |         |         |
| <b>(15)</b> | Highover Junior Mixed and Infant School Ofsted Rating: Good   Pupils: 428   Distance:1.44            |              |              |           |         |         |
| 16          | Purwell Primary School Ofsted Rating: Requires improvement   Pupils: 167   Distance:1.45             |              |              |           |         |         |