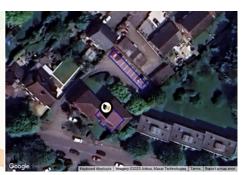

See More Online

## MIR: Material Info

The Material Information Affecting this Property

Tuesday 28<sup>th</sup> January 2025



## WESTBROOK COURT, STEVENAGE ROAD, HITCHIN, SG4

Price Estimate: £221,000

#### **Country Properties**

6 Brand Street Hitchin SG5 1HX 01462 452951 phurren@country-properties.co.uk www.country-properties.co.uk





# Property

# **Multiple Title Plans**



### Freehold Title Plan



HD268553

### **Leasehold Title Plan**



### HD235742

Start Date: 29/10/1987 End Date: 24/06/2986

Lease Term: 999 years from 24 June 1987

Term Remaining: 962 years

## Property **Overview**









## **Property**

Type: Flat / Maisonette

**Bedrooms:** 

Floor Area:  $409 \text{ ft}^2 / 38 \text{ m}^2$ Plot Area: 0.05 acres

Year Built: 1983-1990 **Council Tax:** Band B **Annual Estimate:** £1,731

**Title Number:** HD235742 **Price Estimate:** £221,000 **Rental Estimate:** £1,050 Yield: 5.7 % Tenure: Leasehold **Start Date:** 29/10/1987 **End Date:** 24/06/2986

**Lease Term:** 999 years from 24 June 1987

Term Remaining: 962 years

#### **Local Area**

**Local Authority: Conservation Area:** 

Flood Risk:

Rivers & Seas

Surface Water

Hertfordshire

No

No Risk Very Low **Estimated Broadband Speeds** 

(Standard - Superfast - Ultrafast)

16

80 mb/s

1000 mb/s



mb/s





#### **Mobile Coverage:**

(based on calls indoors)













Satellite/Fibre TV Availability: