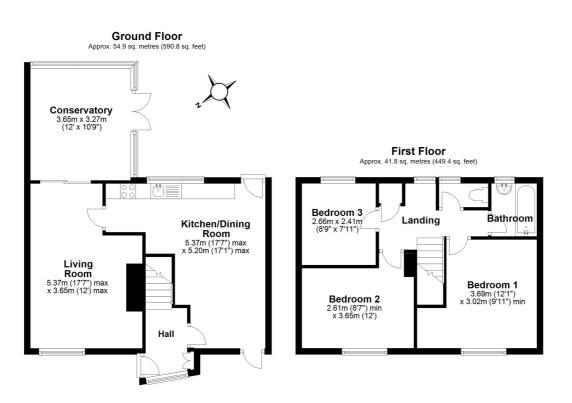

#### **Ground Floor**

#### **Entrance Hall**

Stairs to the firs floor. Door leading to the Kitchen/Dining Room.

#### Kitchen/Dining Room

17' 7" x 17' 1" (5.36m x 5.21m) Fitted in a range of matching base and eye level units providing plenty of storage space. Integrated oven and hob. Plumbing for a washing machine. Single drainer sink unit with mixer tap. Wall mounted boiler serving central heating and not water,. Radiator. Double glazed window and door to the rear garden.

#### Living Room

17' 7" x 12' 0" (5.36m x 3.66m) Double glazed window to the front aspect. Two radiators. Tv point. Double glazed sliding doors leading to the conservatory.

#### Conservatory

12' 0" x 10' 9" (3.66m x 3.28m) Brick based conservatory with tiled floor. Electric heater. Double glazed windows and doors overlooking the rear garden.

#### First Floor

#### Landing

Double glazed window to the rear aspect. Airing cupboard.

#### Bedroom One

12' 1" x 9' 11" (3.68m x 3.02m) Double glazed window to the front aspect. Radiator. Access to the loft space.

#### Bedroom Two

12' 0" x 8' 7" (3.66m x 2.62m) Double glazed window to the front aspect. Radiator.

#### **Bedroom Three**

8' 9" x 7' 11" (2.67m x 2.41m) Double glazed window to the rear aspect. Radiator.

#### Bathroom

Comprising a wash basin and a panelled bath with shower and glass screen. Heated radiator. Double glazed window to the rear aspect.

Separate Wc

Comprising a low level wc. Double glazed window to the rear aspect.

Total area: approx. 96.6 sq. metres (1040.2 sq. feet)

All measurements are approximate and quoted in metric with imperial equivalents and for general guidance only and whilst every attempt has been made to ensure accuracy, they must not be relied on. The fixtures, fittings and appliances referred to have not been tested and therefore no guarantee can be given and that they are in working order. Internal photographs are reproduced for general information and it must not be inferred that any item shown is included with the property. For a free valuation, contact the numbers listed on the brochure.