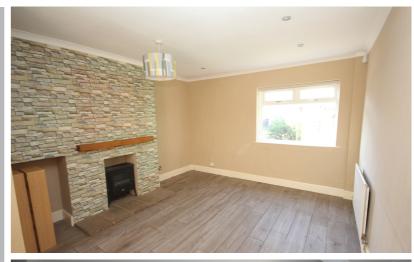

#### Living Room

17' 7" x 12' 0" (5.36m x 3.66m) Double glazed window to the front aspect. Two radiators. Tv point. Double glazed sliding doors leading to the conservatory.