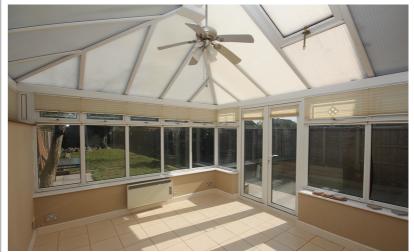

#### Conservatory

12' 0" x 10' 9" (3.66m x 3.28m) Brick based conservatory with tiled floor. Electric heater. Double glazed windows and doors overlooking the rear garden.