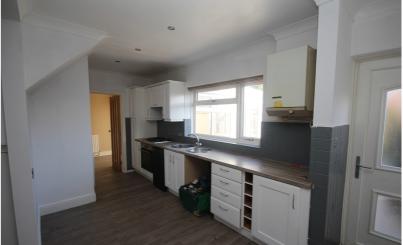

#### Kitchen/Dining Room

17' 7" x 17' 1" (5.36m x 5.21m) Fitted in a range of matching base and eye level units providing plenty of storage space. Integrated oven and hob. Plumbing for a washing machine. Single drainer sink unit with mixer tap. Wall mounted boiler serving central heating and not water,. Radiator. Double glazed window and door to the rear garden.