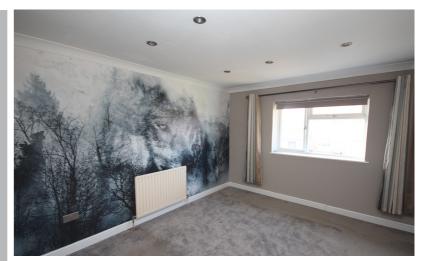

#### Bedroom One

12' 1" x 9' 11" (3.68m x 3.02m) Double glazed window to the front aspect. Radiator. Access to the loft space.

#### Bedroom Two

12' 0" x 8' 7" (3.66m x 2.62m) Double glazed window to the front aspect. Radiator.

#### **Bedroom Three**

8' 9" x 7' 11" (2.67m x 2.41m) Double glazed window to the rear aspect. Radiator.