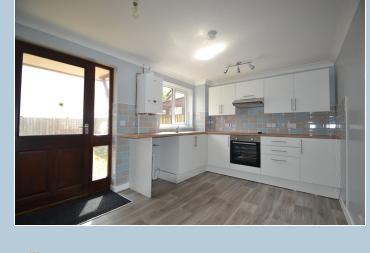

# Smale & Co.

Chartered Surveyors Residential & Commercial Consultants







- Modern Semi-Detached House
- Garage and Off Road Parking
- Kitchen/Diner
- 📕 No Pets

- 📕 Two Bedrooms
- 📕 Enclosed Rear Garden
- 📕 Long Term Let
- 📕 Available November 2020







This is a semi-detached 2 bedroom house, situated within the popular location of Roundswell. It benefits from a garage, off road parking for one car and a good sized enclosed garden to the rear. The accommodation comprises; kitchen/diner, lounge, two double bedrooms and bathroom. The property benefits from gas fired central heating system. Available on a long term basis. Available from 1st November. Rent £750cm. Deposit. £860.

## Lounge

4.26m (Max) x 3.56m (14' x 11' 8")

#### **Kitchen/Diner**

4.26m x 2.86m (14' x 9' 5")

# **First Floor**

#### Landing

#### Bathroom

White suite comprising of bath with