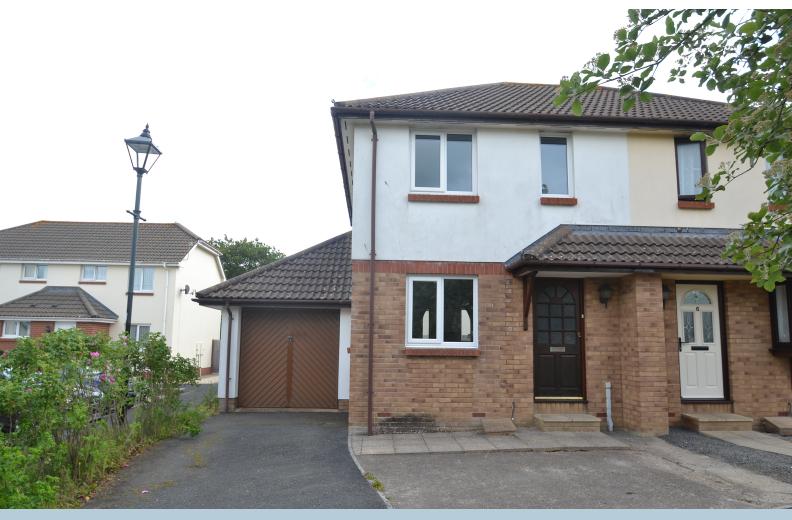

# Smale & Co.

Chartered Surveyors Residential & Commercial Consultants

- Modern Semi-Detached House
- Garage and Off Road Parking
- Kitchen/Diner
- 📕 No Pets

- 📕 Two Bedrooms
- 📕 Enclosed Rear Garden
- 📕 Long Term Let
- 📕 Available November 2020

This is a semi-detached 2 bedroom house, situated within the popular location of Roundswell. It benefits from a garage, off road parking for one car and a good sized enclosed garden to the rear. The accommodation comprises; kitchen/diner, lounge, two double bedrooms and bathroom. The property benefits from gas fired central heating system. Available on a long term basis. Available from 1st November. Rent £750cm. Deposit. £860.

# Outside

Single garage to the front of property with driveway parking for one car. To the rear is a good sized enclosed rear garden, laid to lawn and with side gate access.