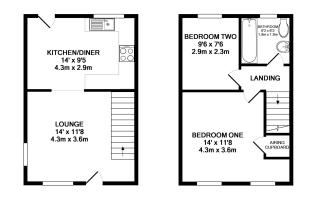

## Lounge

4.26m (Max) x 3.56m (14' x 11' 8")

#### **Kitchen/Diner**

4.26m x 2.86m (14' x 9' 5")

#### Landing

#### **Bedroom One**

3.57m x 3.42m (11' 9" x 11' 3")

## **Bedroom Two**

2.89m x 2.29m (9' 6" x 7' 6")

 GROUND FLOOR
 1ST FLOOR

 APPROX, FLOOR
 APPROX, FLOOR

 AREA 296 SQ FT.
 AREA 296 SQ FT.

 (27,5 SQ.M.)
 (27,5 SQ.M.)

 TOTAL APPROX, FLOOR AREA 592 SQ.FT.
 (55 SQ.M.)

At John Smale & Co we don't just sell houses! ...