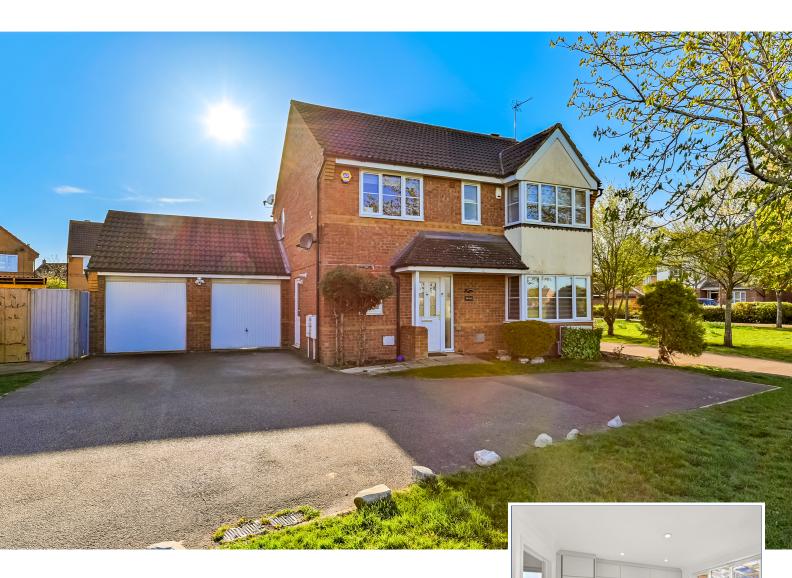

## 109 Bridlington Crescent, Monkston, Milton Keynes, Buckinghamshire, MK10 9FF

## £635,000 Freehold

- · Outstanding school catchment area, ideal for families
- Beautifully renovated four-bedroom detached home
- Positioned on a large plot with open views over Blanchland Circle
- High-specification kitchen with central island and separate utility room
- Spacious living areas, including a bright living room with a box bay window and a separate dining room
- Newly installed boiler, new radiators, and refitted air conditioning unit

- Detached double garage with power and lighting, plus driveway for ample off-road parking
- Convenient access to local shops, parks, and scenic walking trails
- Excellent transport links, with easy access to the M1 and Central Milton Keynes
- EPC Rating