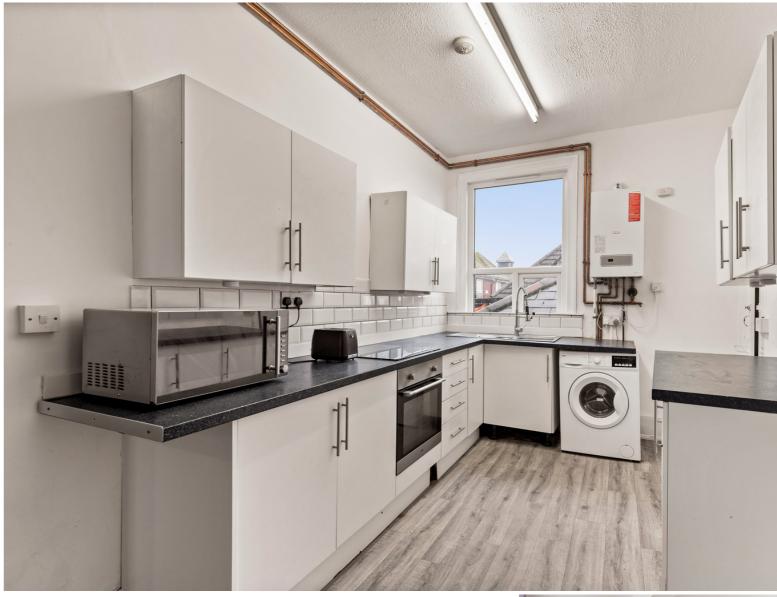

## Kitchen

2.57m x 3.32m (8' 5" x 10' 11") White fitted kitchen with black worktops. integrated cooker with hob. Storage cupboards. Vinyl Flooring and white brick splashback. Lounge/Diner

4.35m x 5.71m (14' 3" x 18' 9") Large open space with carpet and neutral walls. Window to the front open onto the kitchen.