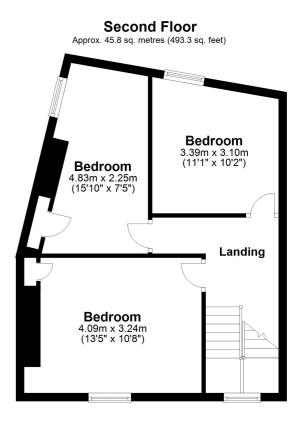

### Bedroom 1

3.24m x 4.09m (10' 8" x 13' 5") Double bedroom with carpeted floor and white walls. Built in storage.

### Bedroom 2

3.10m x 3.39m (10' 2" x 11' 1")

Double bedroom with carpeted flooring and white walls.

## **Bedroom 3**

2.25m x 4.83m (7' 5" x 15' 10") Double bedroom with carpeted flooring and white walls. Built in storage.

### Bathroom

1.47m x 2.30m (4' 10" x 7' 7") WC, hand basin and bath with handheld shower. Tile surround with vinyl flooring.

Total area: approx. 96.9 sq. metres (1042.9 sq. feet)

Whilst every attempt has been made to ensure the accuracy of the floor plan contained here, measurements of doors, windows, rooms and any other items are approximate and no responsibility is taken for any error, omission or mis-statement. This plan is for illustrative purposes only and should be used as such by any prospective purchaser. Plan produced using PlanUp.