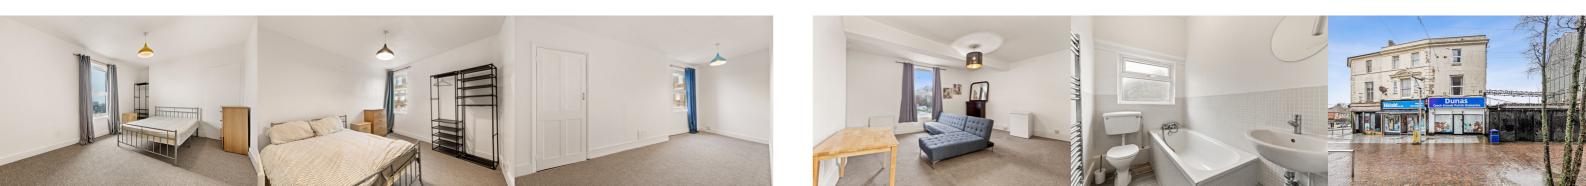

### Bedroom 1

3.24m x 4.09m (10' 8" x 13' 5") Double bedroom with carpeted floor and white walls. Built in storage.

### Bedroom 2

3.10m x 3.39m (10' 2" x 11' 1")

Double bedroom with carpeted flooring and white walls.

## **Bedroom 3**

2.25m x 4.83m (7' 5" x 15' 10") Double bedroom with carpeted flooring and white walls. Built in storage.

### Bathroom

1.47m x 2.30m (4' 10" x 7' 7") WC, hand basin and bath with handheld shower. Tile surround with vinyl flooring.

Total area: approx. 96.9 sq. metres (1042.9 sq. feet)

Whilst every attempt has been made to ensure the accuracy of the floor plan contained here, measurements of doors, windows, rooms and any other items are approximate and no responsibility is taken for any error, omission or mis-statement. This plan is for illustrative purposes only and should be used as such by any prospective purchaser. Plan produced using PlanUp.