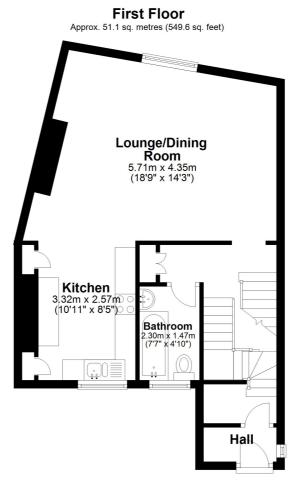

## Kitchen

2.57m x 3.32m (8' 5" x 10' 11") White fitted kitchen with black worktops. integrated cooker with hob. Storage cupboards. Vinyl Flooring and white brick splashback. Lounge/Diner

4.35m x 5.71m (14' 3" x 18' 9") Large open space with carpet and neutral walls. Window to the front open onto the kitchen.

### Bathroom

1.47m x 2.30m (4' 10" x 7' 7") WC, hand basin and bath with handheld shower. Tile surround with vinyl flooring.

Total area: approx. 96.9 sq. metres (1042.9 sq. feet)

Whilst every attempt has been made to ensure the accuracy of the floor plan contained here, measurements of doors, windows, rooms and any other items are approximate and no responsibility is taken for any error, omission or mis-statement. This plan is for illustrative purposes only and should be used as such by any prospective purchaser. Plan produced using PlanUp.