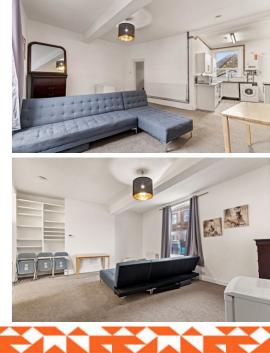

## Kitchen

2.57m x 3.32m (8' 5" x 10' 11") White fitted kitchen with black worktops. integrated cooker with hob. Storage cupboards. Vinyl Flooring and white brick splashback. Lounge/Diner

4.35m x 5.71m (14' 3" x 18' 9") Large open space with carpet and neutral walls. Window to the front open onto the kitchen.