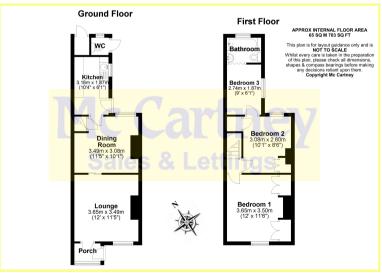

The property features an entrance porch, a cozy lounge, a separate dining room, and a well-proportioned kitchen. Upstairs, there are three bedrooms and a family bathroom.