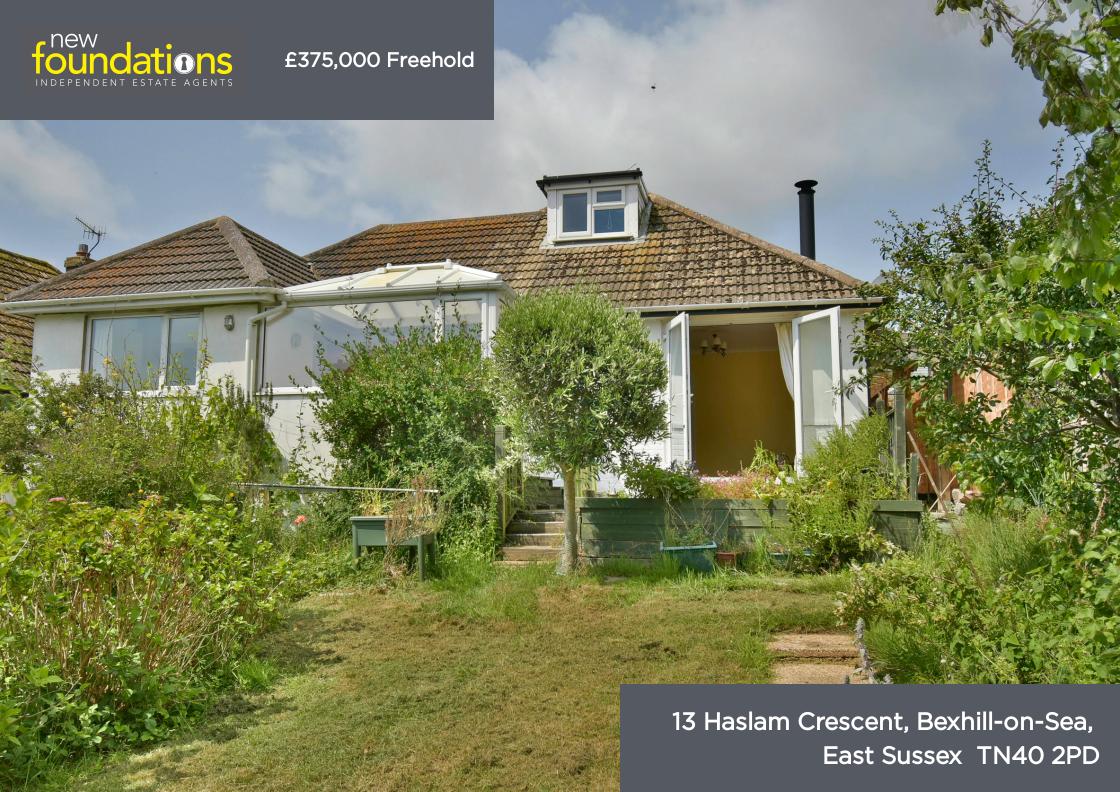

### PROPERTY DESCRIPTION

CHAIN FREE. A deceptively spacious two bedroom detached bungalow situated in the sought after Pebsham area of Bexhill and ideally on a bus route and opposite a local shop whilst Ravenside Retail Park & the beach are only a short drive away. The accommodation comprises; entrance hall leading to inner hall, 23' lounge/dining room overlooking the garden, modern kitchen with velux windows, conservatory/breakfast room, utility room, two double bedrooms with the master being dual aspect, shower room and a loft room. Outside the property has off road parking and a good size and mature rear garden. EPC - TBC.

## Outside

To the rear of the property there is a good sized rear garden, mainly laid to lawn and being of a particular size with a range of mature fruit trees and shrubs, timber garden, screened by fencing, additional decking area, access down side of the property via a gate leading to the front

To the front of the property approached by a driveway with parking for one car with an area of front garden also.