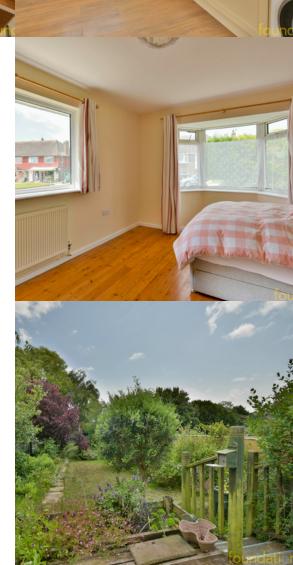

### Bedroom 1

14' 6" into bay x 12' 3" narrowing 10' 4" (4.42m x 3.73m) Dual aspect room with outlook to the front and side of the property with double gazed windows, radiator, wooden flooring.

### Bedroom 2

10' 11'' x 9' 11'' (3.33m x 3.02m) With double glazed window with outlook to the front of the property, door leading to side of the property, radiator.

## Outside

To the rear of the property there is a good sized rear garden, mainly laid to lawn and being of a particular size with a range of mature fruit trees and shrubs, timber garden, screened by fencing, additional decking area, access down side of the property via a gate leading to the front