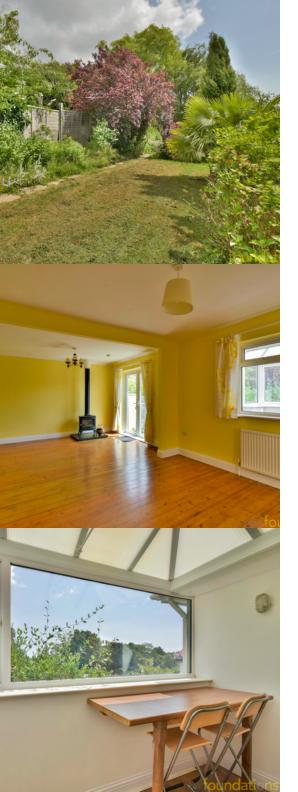

## Outside

To the rear of the property there is a good sized rear garden, mainly laid to lawn and being of a particular size with a range of mature fruit trees and shrubs, timber garden, screened by fencing, additional decking area, access down side of the property via a gate leading to the front

# Living Room

23' 4" x 13' 3" narrowing to 11' 7" (7.11m x 4.04m) Double glazed double door leading onto rear garden, additional double glazed window with outlook over sunroom, two radiators, freestanding log burner, wooden flooring, TV point.

# Conservatory/Breakfast Room

9' 10" x 6' 6" (3.00m x 1.98m) With double glazed door and double glazed windows overlooking the garden, breakfast bar, radiator.