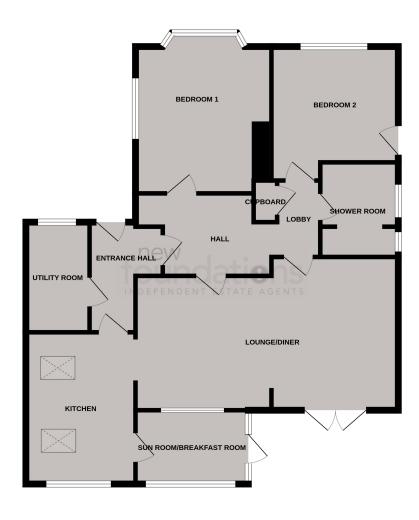

### **ROOM DESCRIPTIONS**

### **Entrance**

Entrance door leading to entrance hall with door to inner hallway with central heating thermostat, built in shelved cupboard.

# Living Room

23' 4" x 13' 3" narrowing to 11' 7" (7.11m x 4.04m) Double glazed double door leading onto rear garden, additional double glazed window with outlook over sunroom, two radiators, freestanding log burner, wooden flooring, TV point.

## Kitchen

13' 2" x 8' 8" (4.01m x 2.64m) With double glazed window having outlook over the rear garden, one and a half bowl ceramic sink unit with mixer tap and cupboards and drawers below, built-in and concealed dishwasher, washing machine, built-in four ring gas hob with extractor hood over, cupboard to either side, tall storage unit housing electric oven with cupboards above and below, range of matching cupboards, tiled splashback, two double glazed Velux windows, radiator, door to sunroom.

# Conservatory/Breakfast Room

9' 10" x 6' 6" (3.00m x 1.98m) With double glazed door and double glazed windows overlooking the garden, breakfast bar, radiator.

# Utility room

9' 9'' x 5' 6'' (2.97m x 1.68m) With wall mounted gas boiler, wash hand basin with cupboard below, double glazed window, access to loft space.

### Bedroom 1

14' 6" into bay x 12' 3" narrowing 10' 4" (4.42m x 3.73m) Dual aspect room with outlook to the front and side of the property with double gazed windows, radiator, wooden flooring.

### Bedroom 2

10' 11'' x 9' 11'' (3.33m x 3.02m) With double glazed window with outlook to the front of the property, door leading to side of the property, radiator.

### **Shower Room**

With tiled shower with independent shower over, pedestal wash hand basin with mixer tap, low-level WC, bidet, radiator, two frosted glass double glazed windows, part tiling to walls.