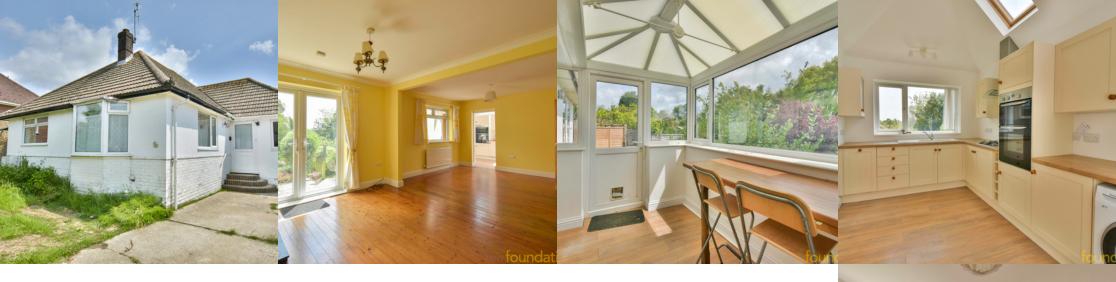

# Living Room

23' 4" x 13' 3" narrowing to 11' 7" (7.11m x 4.04m) Double glazed double door leading onto rear garden, additional double glazed window with outlook over sunroom, two radiators, freestanding log burner, wooden flooring, TV point.

# Conservatory/Breakfast Room

9' 10" x 6' 6" (3.00m x 1.98m) With double glazed door and double glazed windows overlooking the garden, breakfast bar, radiator.

## Kitchen

13' 2" x 8' 8" (4.01m x 2.64m) With double glazed window having outlook over the rear garden, one and a half bowl ceramic sink unit with mixer tap and cupboards and drawers below, built-in and concealed dishwasher, washing machine, built-in four ring gas hob with extractor hood over, cupboard to either side, tall storage unit housing electric oven with cupboards above and below, range of matching cupboards, tiled splashback, two double glazed Velux windows, radiator, door to sunroom.