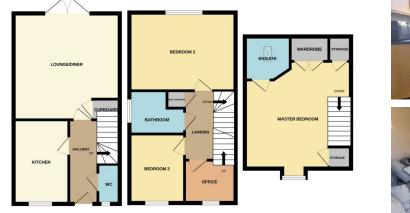

#### **ENTRANCE HALL**

Half glazed door to front, stairs to first floor and radiator.

#### **CLOAKROOM**

Fitted with a two piece suite comprising WC and wash hand basin, part **ENSUITE** tiled walls, radiator and UPVC window to front.

#### **KITCHEN**

11' 11" x 7' 11" (3.63m x 2.41m) (approx.) Fitted with a range of base and eye level units, enamel sink with mixer tap, part tiled walls, integrated oven, hob, extractor fan, plumbing and space for washing machine and dishwasher, fridge freezer space and downlights.

#### LOUNGE/DINER

15' 1" x 15' 0" (4.60m x 4.57m) (approx.) French doors to garden, two radiators and cupboard.

#### LANDING

Cupboard.

#### **BEDROOM TWO**

15' 0" x 11' 1" (4.57m x 3.38m) (approx.) UPVC window to rear and radiator.

#### **BEDROOM THREE**

9' 9" x 7' 10" (2.97m x 2.39m) (approx.) UPVC window to front and radiator.

#### **BATHROOM**

Fitted with a three piece suite comprising WC, wash hand basin and bath with mixer tap and shower over, 3/4 tiled walls, extractor fan, shaver point, heated towel rail and UPVC window to side.

#### OFFICE

6' 10" x 6' 0" (2.08m x 1.83m) (approx.) UPVC window to front, radiator and stairs to first floor.

#### **BEDROOM ONE**

15' 4" x 15' 0" (4.67m x 4.57m) (approx.) Dormer window to front, built in wardrobes, cupboard and radiator.

Fitted with a three piece suite comprising WC, wash hand basin and double shower cubicle, heated towel rail, shaver point, part tiled walls and Velux window to rear.

#### **AGENTS NOTE**

The floorplan is for illustrative purposes only. Fixtures and fittings may not represent the current state of the property. Not to scale and is meant as a guide only.

or contract. Any measurements included are for guidance only and, as such, must f carpets or fitted furniture etc. We have not tested any apparatus, equipment, fixtures or services; neither ed the legal title of the property. All pros ive purchasers must satisfy the such details provided by us. We accept le and are meant as a guide only