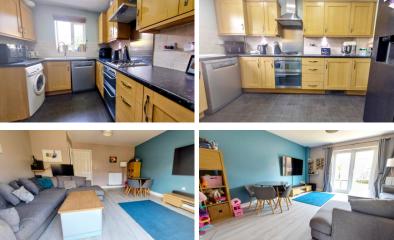

#### **KITCHEN**

11' 11" x 7' 11" (3.63m x 2.41m) (approx.) Fitted with a range of base and eye level units, enamel sink with mixer tap, part tiled walls, integrated oven, hob, extractor fan, plumbing and space for washing machine and dishwasher, fridge freezer space and downlights.

#### LOUNGE/DINER

15' 1" x 15' 0" (4.60m x 4.57m) (approx.) French doors to garden, two radiators and cupboard.