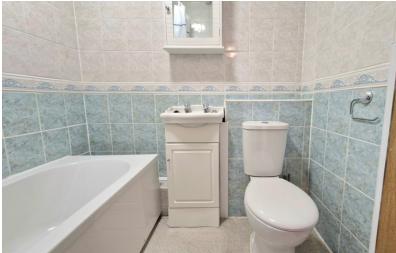

op over, tiled splash backs vanity wash hand basin. Heated towel rail, and inset stainless steel sink and drainer. tiled walls and extractor fan. space and plumbing for washing machine, fridge/freezer and cooker. UPVC window to the front.

#### LIVING ROOM

13' 1" x 10' 3" (3.99m x 3.12m) (approx). and is meant as a guide only. UPVC door and window to the rear, TV point and radiator with cover.

## **LANDING**

Loft hatch

### **BEDROOM ONE**

13' 1" x 10' 3" (3.99m x 3.12m) (approx). Two UPVC windows to the rear, electric heater and airing cupboard.

## **BEDROOM TWO**

window to the front and electric heater.

#### **BATHROOM**

# **AGENT NOTE:**

The floor plan is for illustrative purposes only. Fixtures and fittings do not represent the current state of the property. Not to scale