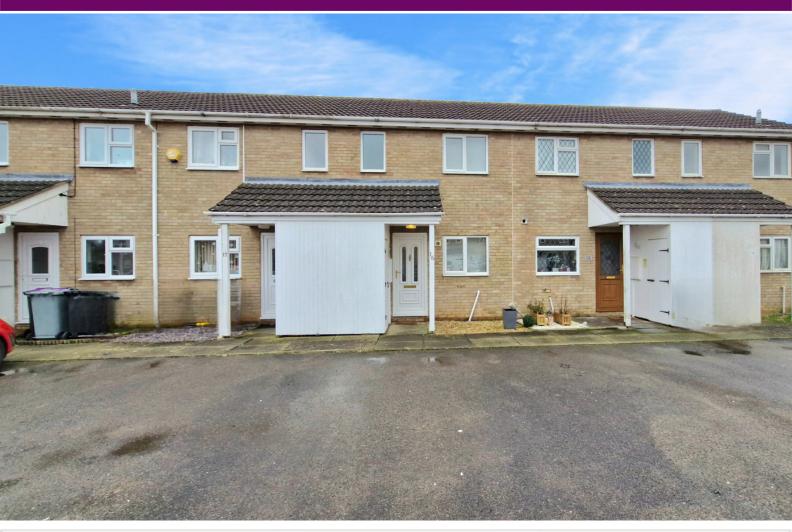

# 16 Anson Court, Market Deeping, Lincolnshire PE6 8AU

£165,000

\*\*\* IDEAL FIRST TIME BUY OR INVESTMENT \*\*\* This two bedroom home benefits from modern decoration and is close to local amenities and Market Deeping town centre. The property is offered for sale part furnished and is presented in good order. Briefly comprising entrance hall, lounge/diner and a modern kitchen. Upstairs, there are two bedrooms and a family bathroom. An enclosed garden and off road parking complete this property. EPC Energy Rating D. Council Tax Band A.

### **ENTRANCE HALL**

UPVC door to the front, radiator and 9'9" x 5'8" (2.97m x 1.73m) (approx). UPVC understairs cupboard.