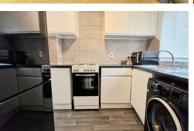

#### **KITCHEN**

7' 11" x 6' 5" (2.41m x 1.96m) (approx). Three piece suite comprising panelled bath Fitted with range of matching wall and base with shower over, close coupled WC and units with worktop over, tiled splash backs vanity wash hand basin. Heated towel rail, and inset stainless steel sink and drainer. tiled walls and extractor fan. space and plumbing for washing machine, fridge/freezer and cooker. UPVC window to the front.