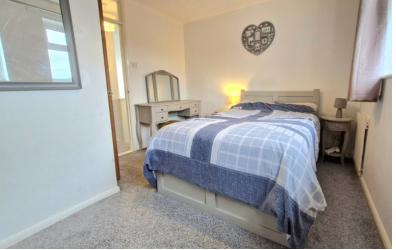

### **BEDROOM ONE**

13' 1" x 10' 3" (3.99m x 3.12m) (approx). Two UPVC windows to the rear, electric heater and airing cupboard.

## **BEDROOM TWO**

window to the front and electric heater.