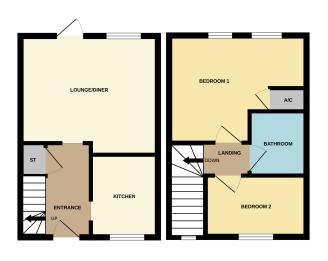

### **ENTRANCE HALL**

UPVC door to the front, radiator and 9'9" x 5'8" (2.97m x 1.73m) (approx). UPVC understairs cupboard.

#### **KITCHEN**

7' 11" x 6' 5" (2.41m x 1.96m) (approx). Three piece suite comprising panelled bath Fitted with range of matching wall and base with shower over, close coupled WC and units with worktop over, tiled splash backs vanity wash hand basin. Heated towel rail, and inset stainless steel sink and drainer. tiled walls and extractor fan. space and plumbing for washing machine, fridge/freezer and cooker. UPVC window to the front.

#### LIVING ROOM

13' 1" x 10' 3" (3.99m x 3.12m) (approx). and is meant as a guide only. UPVC door and window to the rear, TV point and radiator with cover.

## **LANDING**

Loft hatch

### **BEDROOM ONE**

13' 1" x 10' 3" (3.99m x 3.12m) (approx). Two UPVC windows to the rear, electric heater and airing cupboard.

## **BEDROOM TWO**

window to the front and electric heater.

#### **BATHROOM**

# **AGENT NOTE:**

The floor plan is for illustrative purposes only. Fixtures and fittings do not represent the current state of the property. Not to scale