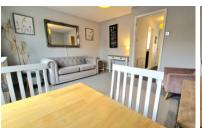

#### LIVING ROOM

13' 1" x 10' 3" (3.99m x 3.12m) (approx). and is meant as a guide only. UPVC door and window to the rear, TV point and radiator with cover.