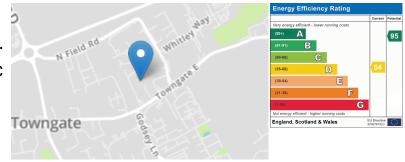

# 16 Anson Court, Market Deeping, Lincolnshire PE6 8AU

£165,000

\*\*\* IDEAL FIRST TIME BUY OR INVESTMENT \*\*\* This two bedroom home benefits from modern decoration and is close to local amenities and Market Deeping town centre. The property is offered for sale part furnished and is presented in good order. Briefly comprising entrance hall, lounge/diner and a modern kitchen. Upstairs, there are two bedrooms and a family bathroom. An enclosed garden and off road parking complete this property. EPC Energy Rating D. Council Tax Band A.