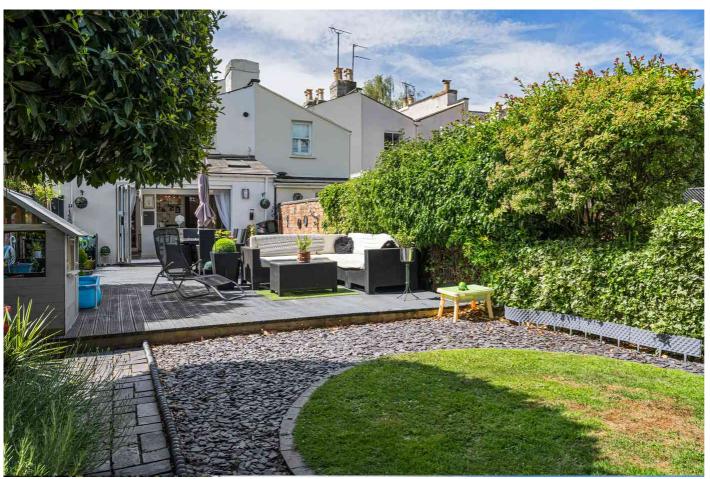

# Description

An attractive period town house which has been extended, creating versatile family living space close to the town centre. The beautifully presented accommodation includes a reception hall, south facing living room with feature fireplace, dining room, and a magnificent kitchen/breakfast/family room with fully retractable bi-folding doors opening out to the rear garden. On the lower ground floor is a home office/playroom (currently used as a bedroom), and a cloakroom. Upstairs, there is an impressive mezzanine level bathroom and 3 first floor bedrooms. Outside, there is a wrought iron railed frontage and a lovely landscaped rear garden with seating and lawned areas. The property further benefits from gas central heating and residents permit parking.