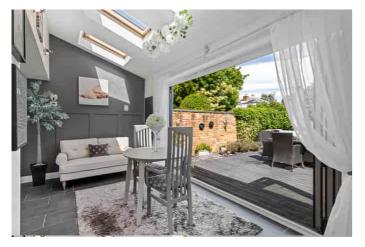

# Description

An attractive period town house which has been extended, creating versatile family living space close to the town centre. The beautifully presented accommodation includes a reception hall, south facing living room with feature fireplace, dining room, and a magnificent kitchen/breakfast/family room with fully retractable bi-folding doors opening out to the rear garden. On the lower ground floor is a home office/playroom (currently used as a bedroom), and a cloakroom. Upstairs, there is an impressive mezzanine level bathroom and 3 first floor bedrooms. Outside, there is a wrought iron railed frontage and a lovely landscaped rear garden with seating and lawned areas. The property further benefits from gas central heating and residents permit parking.