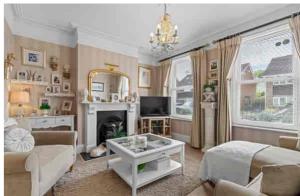

# Description

An attractive period town house which has been extended, creating versatile family living space close to the town centre. The beautifully presented accommodation includes a reception hall, south facing living room with feature fireplace, dining room, and a magnificent kitchen/breakfast/family room with fully retractable bi-folding doors opening out to the rear garden. On the lower ground floor is a home office/playroom (currently used as a bedroom), and a cloakroom. Upstairs, there is an impressive mezzanine level bathroom and 3 first floor bedrooms. Outside, there is a wrought iron railed frontage and a lovely landscaped rear garden with seating and lawned areas. The property further benefits from gas central heating and residents permit parking.