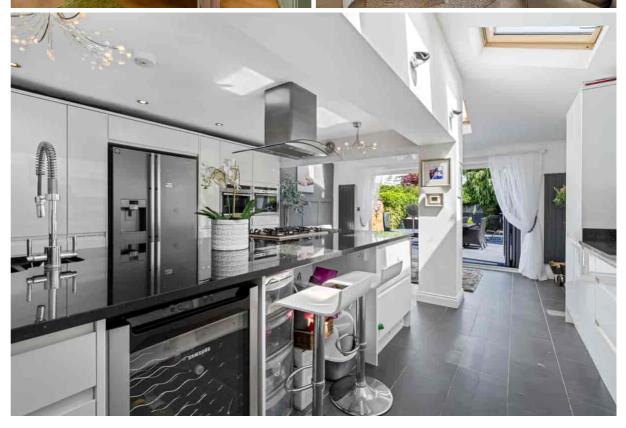

# Description

An attractive period town house which has been extended, creating versatile family living space close to the town centre. The beautifully presented accommodation includes a reception hall, south facing living room with feature fireplace, dining room, and a magnificent kitchen/breakfast/family room with fully retractable bi-folding doors opening out to the rear garden. On the lower ground floor is a home office/playroom (currently used as a bedroom), and a cloakroom. Upstairs, there is an impressive mezzanine level bathroom and 3 first floor bedrooms. Outside, there is a wrought iron railed frontage and a lovely landscaped rear garden with seating and lawned areas. The property further benefits from gas central heating and residents permit parking.