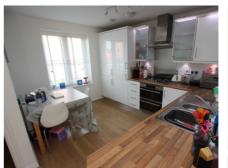

19 Walker Mead, Biggleswade, Bedfordshire, SG18 8GW

£380,000

FOUR BEDROOM family home with accommodation over three floors. Fully fitted kitchen/diner leading to living room over looking the rear garden. On the first floor are three bedrooms + family bathroom and on the second floor is the master bedroom with dressing area and en-suite. Built in wardrobes to Bedrooms 1 + 2 + 3. Outside is an enclosed rear garden with patio and a garage. Buying new home so end of chain

- FOUR BEDROOM FAMILY HOME
- BUYING NEW HOME SO END OF CHAIN
- FULLY FITTED KITCHEN DINER
- TOP FLOOR MASTER BEDROOM WITH DRESSING AREA + EN-SUITE
- GARAGE
- LIVING ROOM WITH CASEMENT DOORS TO REAR
- BUILT IN WARDROBES TO BEDS 1 + 2 + 3
- REAR GARDEN WITH PATIO
- 1.2 MILES FROM TOWN CENTRE + TRAIN STATION
- NHBC REMAINING