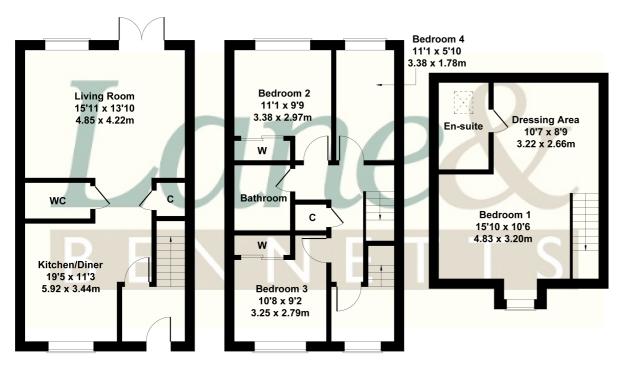

## 19 Walker Mead Biggleswade Beds SG18 8GW

Approximate Gross Internal Area 1270 sq ft - 118 sq m

GROUND FLOOR FIRST FLOOR SECOND FLOOR

Not to Scale. Produced by The Plan Portal 2023 For Illustrative Purposes Only.