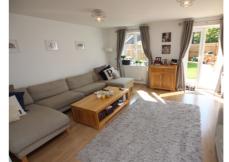

19 Walker Mead, Biggleswade, Bedfordshire, SG18 8GW

£380,000

FOUR BEDROOM family home with accommodation over three floors. Fully fitted kitchen/diner leading to living room over looking the rear garden. On the first floor are three bedrooms + family bathroom and on the second floor is the master bedroom with dressing area and en-suite. Built in wardrobes to Bedrooms 1 + 2 + 3. Outside is an enclosed rear garden with patio and a garage. Buying new home so end of chain

- FOUR BEDROOM FAMILY HOME
- BUYING NEW HOME SO END OF CHAIN
- FULLY FITTED KITCHEN DINER
- TOP FLOOR MASTER BEDROOM WITH DRESSING AREA + EN-SUITE
- GARAGE
- LIVING ROOM WITH CASEMENT DOORS TO REAR
- BUILT IN WARDROBES TO BEDS 1 + 2 + 3
- REAR GARDEN WITH PATIO
- 1.2 MILES FROM TOWN CENTRE + TRAIN STATION
- NHBC REMAINING