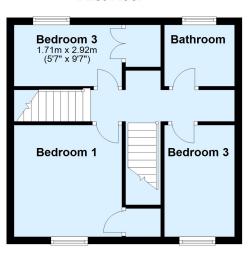

#### **First Floor**

#### **Bedroom One**

3.2m x 3.76m (10' 6" x 12' 4")

## **Bedroom Two**

2.58m x 3.2m (8' 6" x 10' 6")

# **Bedroom Three**

1.86m x 3.74m (6' 1" x 12' 3")

# First Floor