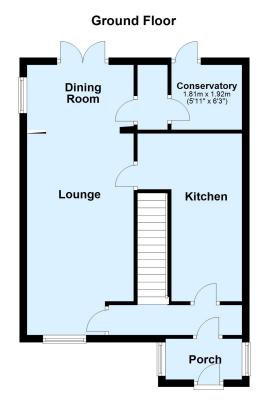

# **Ground Floor**

# **Living Room**

3.19m x 6.43m (10' 6" x 21' 1")

# **Dining Room**

2.12m x 2.73m (6' 11" x 8' 11")

# Kitchen/ Diner

2.75m x 5.09m (9' 0" x 16' 8")

# Conservatory

1084m x 2.12m (3556' 5" x 6' 11")