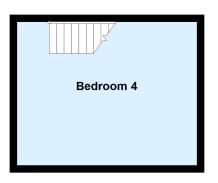

## **Second Floor**

## **Bedroom Four**

2.94m x 4.51m (9' 8" x 14' 10")

# **Second Floor**

Floor plans are for layout purposes only. Measurements are approximate and subject to inaccuracies Plan produced using PlanUp.