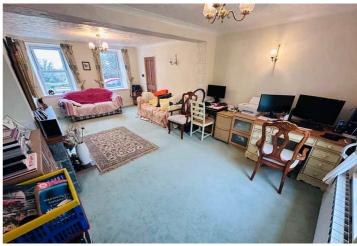

, open-plan living. This wonderful family home is located in the heart of the Island with quiet lanes nearby and both The West Coast and Town a short drive away.

Accommodation comprises large lounge/diner, kitchen/breakfast room, dining room, three bedrooms, a bathroom, a WC and a utility room. To the rear of the property is a mature and beautifully landscaped garden which is very private owing to the neighbouring fields. The garden is predominantly laid to lawn with raised decking that gets the last of the evening sun. There is also a large cabin-style summerhouse. The brick-paved driveway at the front of the property can facilitate parking for a number of vehicles and there is space to build a garage is so required.

£835,000

3 BEDROOMS

1 BATHROOM

2 RECEPTIONS



# **PHOTOS**

















# рнотоѕ

















# **PHOTOS**

















## **SPECIFICATIONS**



## **Entrance Hall**

5.04m x 1.65m (16' 6" x 5' 5")

# Lounge/Diner

7.00m x 3.90m (23' 0" x 12' 10")

# Kitchen/Breakfast Room

6.77m x 2.04m (22' 3" x 6' 8")

# **Dining Room**

3.87m x 3.77m (12' 8" x 12' 4")

# **Utility Room**

3.43m x 2.32m (11' 3" x 7' 7")

## **Bedroom 3**

3.65m x 2.86m (12' 0" x 9' 5")

# wc

1.65m x 1.46m (5' 5" x 4' 9")

#### **First Floor Landing**

4.36m x 1.66m (14' 4" x 5' 5")

#### **Master Bedroom**

5.44m x 3.93m (17' 10" x 12' 11")

#### **Bedroom 2**

3.77m x 3.01m (12' 4" x 9' 11")

#### **Bathroom**

3.76m x 2.32m (12' 4" x 7' 7")

## Garden

To the rear of the property is a mature and beautifully landscaped garden which is very private owing to the neighbouri