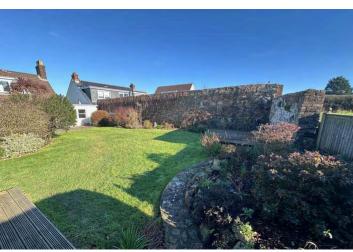

## Garden

To the rear of the property is a mature and beautifully landscaped garden which is very private owing to the neighbouring fields. The garden is predominantly laid to lawn with raised decking that gets the last of the evening sun. There is also a large cabin-style summerhouse.