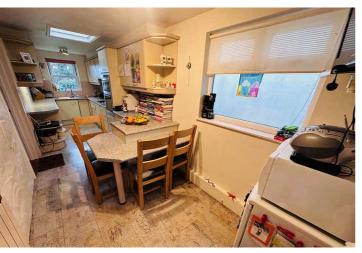

# Kitchen/Breakfast Room

6.77m x 2.04m (22' 3" x 6' 8")

# **Dining Room**

3.87m x 3.77m (12' 8" x 12' 4")