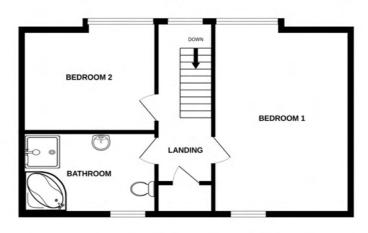

#### **First Floor Landing**

4.36m x 1.66m (14' 4" x 5' 5")

#### **Master Bedroom**

5.44m x 3.93m (17' 10" x 12' 11")

#### **Bedroom 2**

3.77m x 3.01m (12' 4" x 9' 11")

#### **Bathroom**

3.76m x 2.32m (12' 4" x 7' 7")

#### 1ST FLOOR