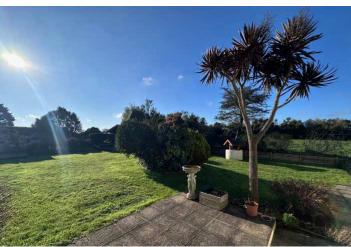

## Garden

To the rear of the property is a mature and beautifully landscaped garden which is very private owing to the neighbouring fields. The garden is predominantly laid to lawn with raised decking that gets the last of the evening sun. There is also a large cabin-style summerhouse.