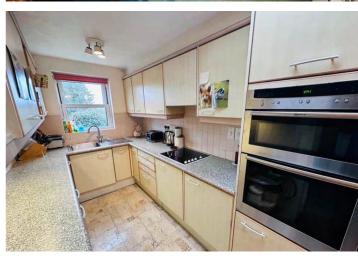

# Kitchen/Breakfast Room

6.77m x 2.04m (22' 3" x 6' 8")

#### **APPLIANCES INCLUDED**

- Neff double oven
- Neff four ring hob
- Extractor fan
- Integrated fridge