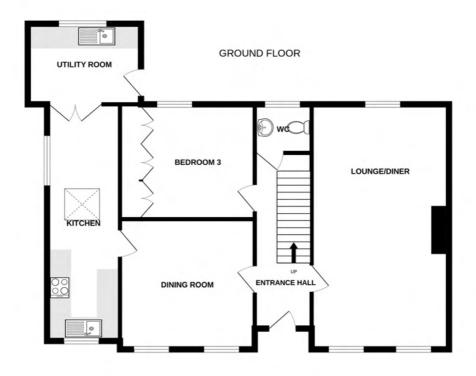

## **Entrance Hall**

5.04m x 1.65m (16' 6" x 5' 5")

# Lounge/Diner

7.00m x 3.90m (23' 0" x 12' 10")

# Kitchen/Breakfast Room

6.77m x 2.04m (22' 3" x 6' 8")

# **Dining Room**

3.87m x 3.77m (12' 8" x 12' 4")

# **Utility Room**

3.43m x 2.32m (11' 3" x 7' 7")

## **Bedroom 3**

3.65m x 2.86m (12' 0" x 9' 5")

# wc

1.65m x 1.46m (5' 5" x 4' 9")