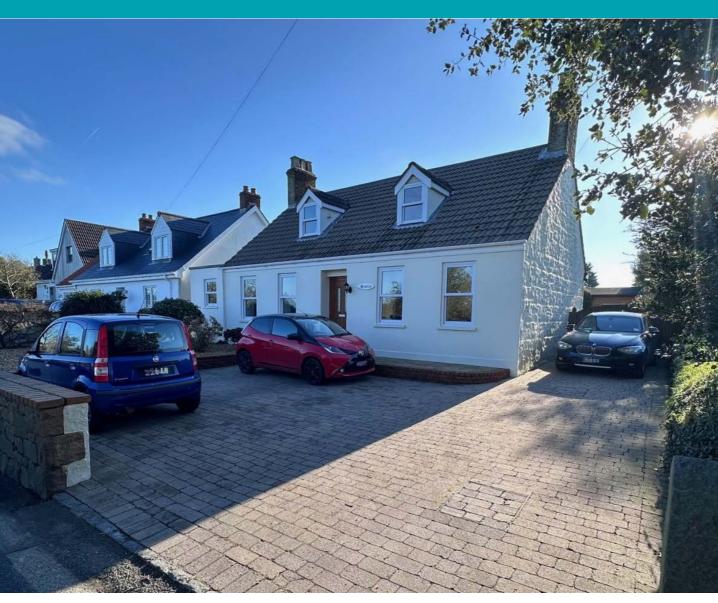

# Beaulieu

# Route de la Croix Au Bailiff | St Andrew | GY68RZ

This detached cottage is presented to the market in move-in condition and offers spacious rooms that are full of character, while also having potential to extend across the back creating modern, open-plan living. This wonderful family home is located in the heart of the Island with quiet lanes nearby and both The West Coast and Town a short drive away.

Accommodation comprises large lounge/diner, kitchen/breakfast room, dining room, three bedrooms, a bathroom, a WC and a utility room. To the rear of the property is a mature and beautifully landscaped garden which is very private owing to the neighbouring fields. The garden is predominantly laid to lawn with raised decking that gets the last of the evening sun. There is also a large cabin-style summerhouse. The brick-paved driveway at the front of the property can facilitate parking for a number of vehicles and there is space to build a garage is so required.

## **Parking**

The brick-paved driveway at the front of the property can facilitate parking for a number of vehicles and there is space to build a garage is so required.