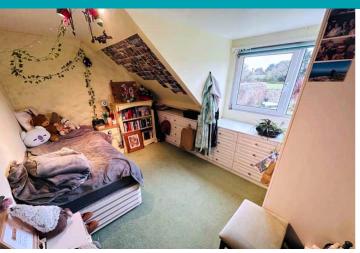

## **Bedroom 3**

3.65m x 2.86m (12' 0" x 9' 5")

#### **Bedroom 2**

3.77m x 3.01m (12' 4" x 9' 11")