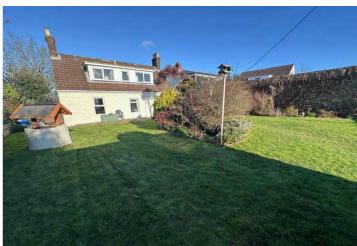

## Garden

To the rear of the property is a mature and beautifully landscaped garden which is very private owing to the neighbouring fields. The garden is predominantly laid to lawn with raised decking that gets the last of the evening sun. There is also a large cabin-style summerhouse.

## **Parking**

The brick-paved driveway at the front of the property can facilitate parking for a number of vehicles and there is space to build a garage is so required.