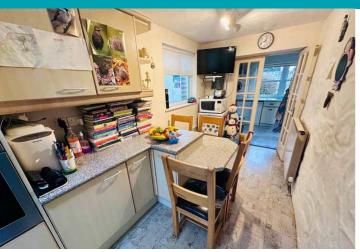

# Kitchen/Breakfast Room

6.77m x 2.04m (22' 3" x 6' 8")

# **Dining Room**

3.87m x 3.77m (12' 8" x 12' 4")