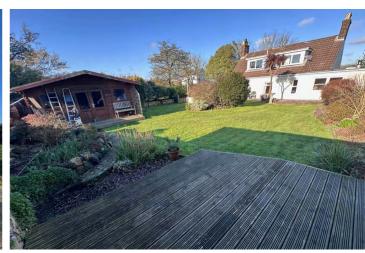

## Garden

To the rear of the property is a mature and beautifully landscaped garden which is very private owing to the neighbouring fields. The garden is predominantly laid to lawn with raised decking that gets the last of the evening sun. There is also a large cabin-style summerhouse.