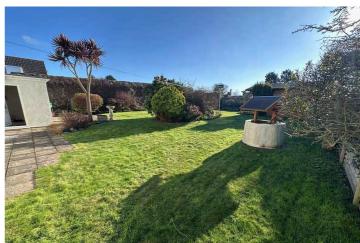

## Garden

To the rear of the property is a mature and beautifully landscaped garden which is very private owing to the neighbouring fields. The garden is predominantly laid to lawn with raised decking that gets the last of the evening sun. There is also a large cabin-style summerhouse.