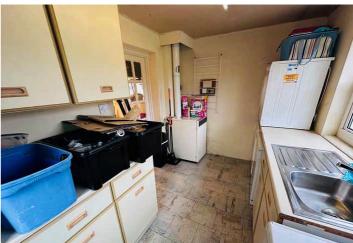

onderful family home is located in the heart of the Island with quiet lanes nearby and both The West Coast and Town a short drive away.

Accommodation comprises large lounge/diner, kitchen/breakfast room, dining room, three bedrooms, a bathroom, a WC and a utility room. To the rear of the property is a mature and beautifully landscaped garden which is very private owing to the neighbouring fields. The garden is predominantly laid to lawn with raised decking that gets the last of the evening sun. There is also a large cabin-style summerhouse. The brick-paved driveway at the front of the property can facilitate parking for a number of vehicles and there is space to build a garage is so required.

£835,000

3 BEDROOMS

1 BATHROOM

2 RECEPTIONS



# **PHOTOS**

















# рнотоѕ

















# **PHOTOS**

















## **SPECIFICATIONS**



## **Entrance Hall**

5.04m x 1.65m (16' 6" x 5' 5")

# Lounge/Diner

7.00m x 3.90m (23' 0" x 12' 10")

# Kitchen/Breakfast Room

6.77m x 2.04m (22' 3" x 6' 8")

# **Dining Room**

3.87m x 3.77m (12' 8" x 12' 4")

# **Utility Room**

3.43m x 2.32m (11' 3" x 7' 7")

## **Bedroom 3**

3.65m x 2.86m (12' 0" x 9' 5")

# wc

1.65m x 1.46m (5' 5" x 4' 9")

#### **First Floor Landing**

4.36m x 1.66m (14' 4" x 5' 5")

#### **Master Bedroom**

5.44m x 3.93m (17' 10" x 12' 11")

#### **Bedroom 2**

3.77m x 3.01m (12' 4" x 9' 11")

#### **Bathroom**

3.76m x 2.32m (12' 4" x 7' 7")

## Garden

To the rear of the property is a mature and beautifully landscaped garden which is very private owing to the neighbouring fields. The garden is p