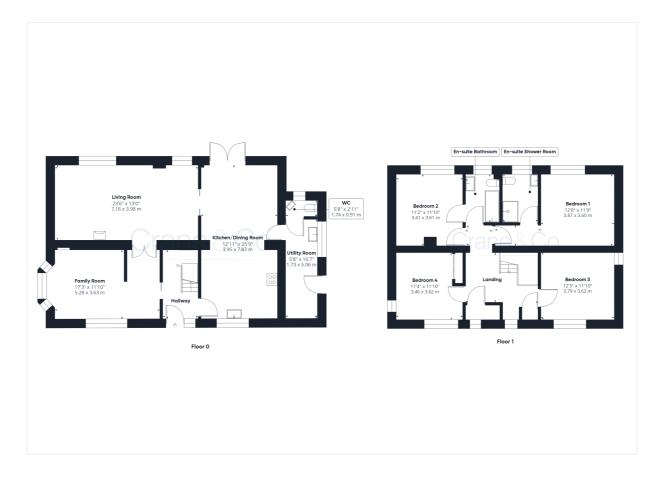

#### Room Sizes

Entrance Hall

Kitchen/Dining Room - 25' 9" x 12' 11"

Utility Room - 16' 7" x 5' 8"

Cloakroom

Livina Room - 23' 6" x 13' 0"

Family Room - 17' 3" x 11' 10"

Landing

Bedroom 1 - 12' 8" x 11' 9"

En-suite Shower Room

Bedroom 2 - 11' 10" x 11' 2"

Bedroom 3 - 12' 5" x 11' 10"

Bedroom 4 - 11' 10" x 11' 4"

Jack N Jill Family Bathroom

Outside

2 Garages & Workshop