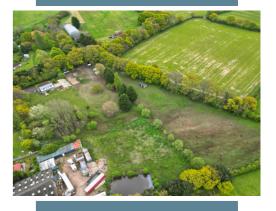

## West Lodge, Lower Dicker, East Sussex BN27 4AT

PRICE GUIDE £1,250,000 - £1,400,000

WATCH THE FILM AND 3D TOUR and view EXPERT PHOTOGRAPHY at craneandco.co.uk (ALL PROVIDED FREE FOR ALL OUR SELLERS)

Situated down a private lane, approached by the driveway taking you past the garages and pond, you can glance over the nearly 4.26 acre hidden oasis. West Lodge, under the current ownership, has been refurbished and sympathetically styled keeping the charm and history and is currently operating a unique B&B. It was built in 1952 on the site of the Old Dicker Pottery that dates back to the 1800's, famed for its varied earthenware, and founded by the late Uriah Clark. The large rooms flow effortlessly throughout, creating the perfect home. The kitchen/dining room with double doors to the living room enjoys views over the garden beyond, making this room a real hub. A further formal dining room and large utility on the ground floor all seamlessly merge. The 4 double bedrooms sit on the first floor with the master having an en-suite, while the jack 'n' jill bathroom doubles up as the family bathroom or a second en-suite. Mature trees give a wonderful leafy backdrop as you step out to the formal lawns, orchard, covered swimming pool and paddocks beyond with stables and hard standing - all providing the perfect setting for a wonderful family life.

There is current planning permission WD/2023/0540/F for a new single storey two bedroom detached dwelling and lapsed planning permission WD/2014/1046/F for converting the existing garage/workshop to a single storey annexe for holiday letting.

This is an exceptional opportunity to purchase this lovely home and smallholding....