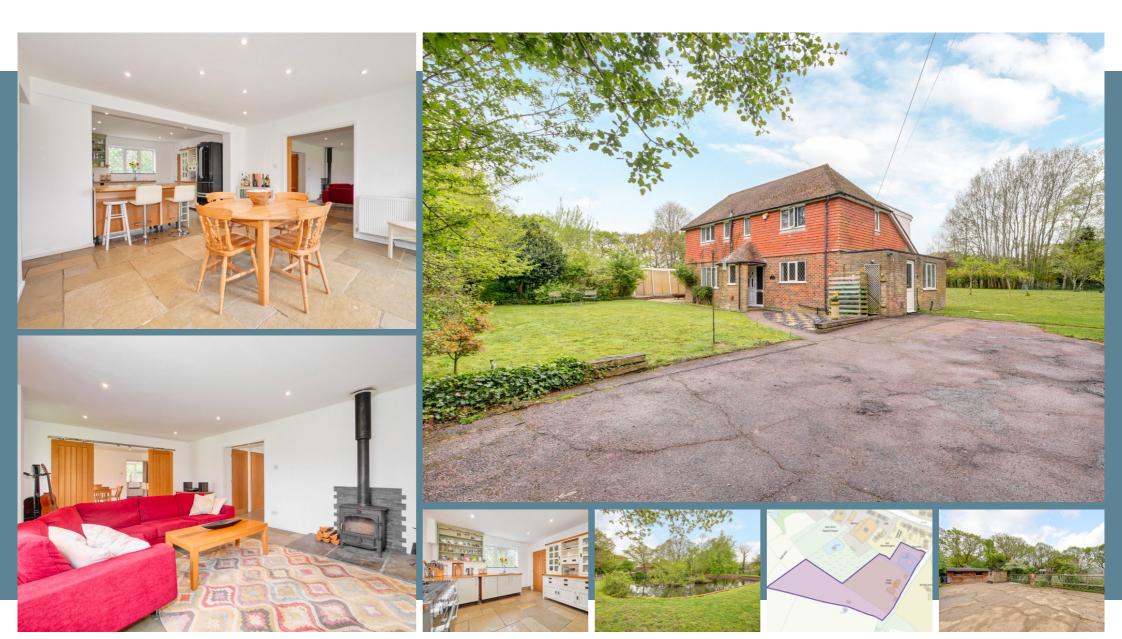

## West Lodge, Lower Dicker, East Sussex BN27 4AT

PRICE GUIDE £1,250,000 - £1,400,000

WATCH THE FILM AND 3D TOUR and view EXPERT PHOTOGRAPHY at craneandco.co.uk (ALL PROVIDED FREE FOR ALL OUR SELLERS)

Situated down a private lane, approached by the driveway taking you past the garages and pond, you can glance over the nearly 4.26 acre hidden oasis. West Lodge, under the current ownership, has been refurbished and sympathetically styled keeping the charm and history and is currently operating a unique B&B. It was built in 1952 on the site of the Old Dicker Pottery that dates back to the 1800's, famed for its varied earthenware, and founded by the late Uriah Clark. The large rooms flow effortlessly throughout, creating the perfect home. The kitchen/dining room with double doors to the living room enjoys views over the garden beyond, making this room a real hub. A further formal dining room and large utility on the ground floor all seamlessly merge. The 4 double bedrooms sit on the first floor with the master having an en-suite, while the jack 'n' jill bathroom doubles up as the family bathroom or a second en-suite. Mature trees give a wonderful leafy backdrop as you step out to the formal lawns, orchard, covered swimming pool and paddocks beyond with stables and hard standing - all providing the perfect setting for a wonderful family life.