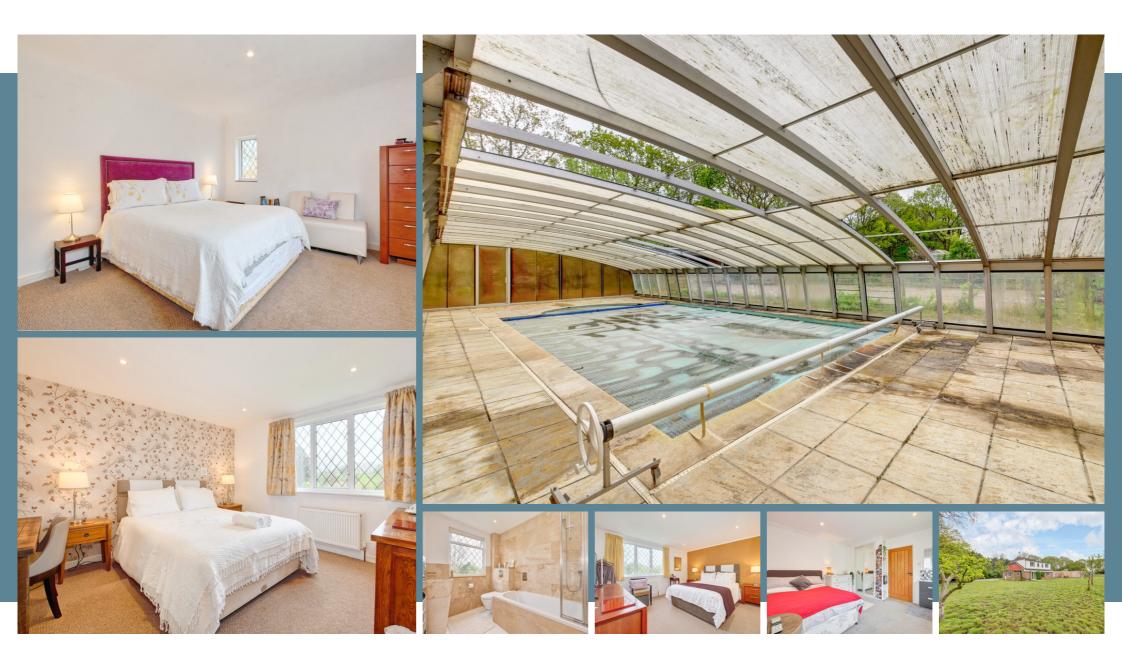

## West Lodge, Lower Dicker, East Sussex BN27 4AT

PRICE GUIDE £1,250,000 - £1,400,000

WATCH THE FILM AND 3D TOUR and view EXPERT PHOTOGRAPHY at craneandco.co.uk (ALL PROVIDED FREE FOR ALL OUR SELLERS)

Situated down a private lane, approached by the driveway taking you past the garages and pond, you can glance over the nearly 4.26 acre hidden oasis. West Lodge, under the current ownership, has been refurbished and sympathetically styled keeping the charm and history and is currently operating a unique B&B. It was built in 1952 on the site of the Old Dicker Pottery that dates back to the 1800's, famed for its varied earthenware, and founded by the late Uriah Clark. The large rooms flow effortlessly throughout, creating the perfect home. The kitchen/dining room with double doors to the living room enjoys views over the garden beyond, making this room a real hub. A further formal dining room and large utility on the ground floor all seamlessly merge. The 4 double bedrooms sit on the first floor with the master having an en-suite, while the jack 'n' jill bathroom doubles up as the family bathroom or a second en-suite. Mature trees give a wonderful leafy backdrop as you step out to the formal lawns, orchard, covered swimming pool and paddocks beyond with stables and hard standing - all providing the perfect setting for a wonderful family life.

Double Garage

Covered Swimming Pool

2 Mobile Stables

Grounds