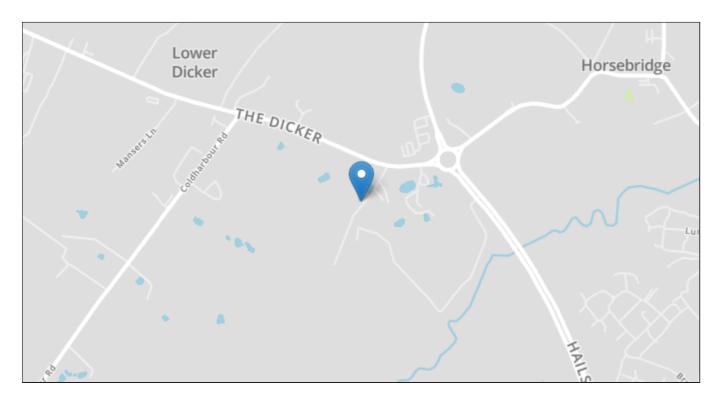

## West Lodge, Lower Dicker, East Sussex BN27 4AT

PRICE GUIDE £1,250,000 - £1,400,000

WATCH THE FILM AND 3D TOUR and view EXPERT PHOTOGRAPHY at craneandco.co.uk (ALL PROVIDED FREE FOR ALL OUR SELLERS)

Situated down a private lane, approached by the driveway taking you past the garages and pond, you can glance over the nearly 4.26 acre hidden oasis. West Lodge, under the current ownership, has been refurbished and sympathetically styled keeping the charm and history and is currently operating a unique B&B. It was built in 1952 on the site of the Old Dicker Pottery that dates back to the 1800's, famed for its varied earthenware, and founded by the late Uriah Clark. The large rooms flow effortlessly throughout, creating the perfect home. The kitchen/dining room with double doors to the living room enjoys views over the garden beyond, making this room a real hub. A further formal dining room and large utility on the ground floor all seamlessly merge. The 4 double bedrooms sit on the first floor with the master having an en-suite, while the jack 'n' jill bathroom doubles up as the family bathroom or a second en-suite. Mature trees give a wonderful leafy backdrop as you step out to the formal lawns, orchard, covered swimming pool and paddocks beyond with stables and hard standing - all providing the perfect setting for a wonderful family life.