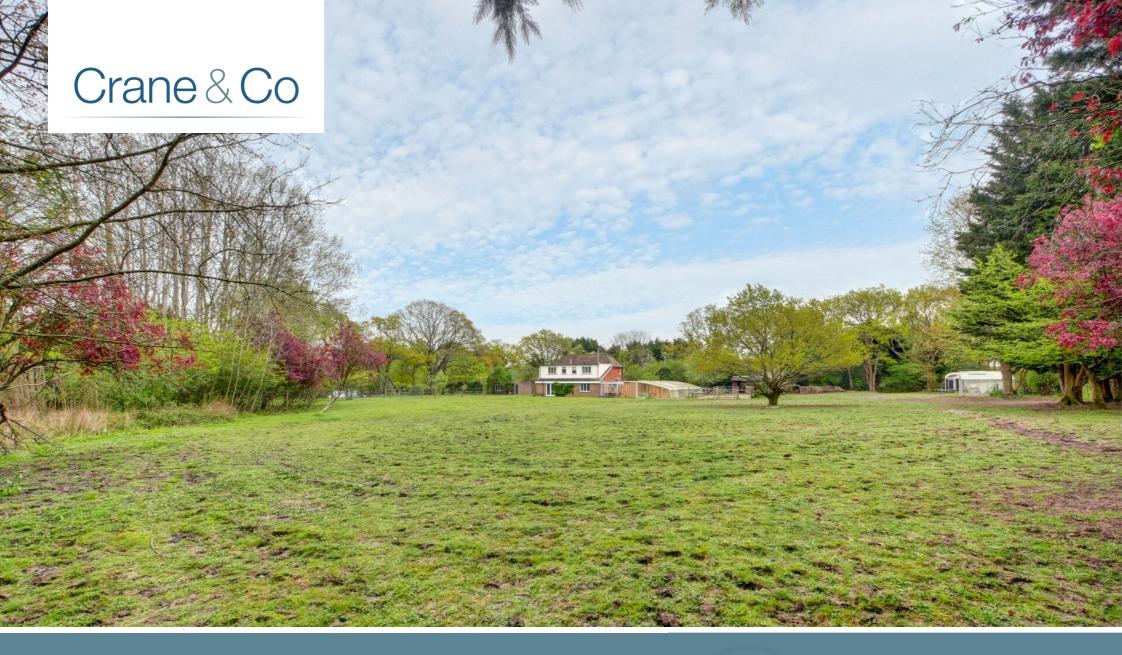

## West Lodge, Lower Dicker, East Sussex BN27 4AT

PRICE GUIDE £1,250,000 - £1,400,000

WATCH THE FILM AND 3D TOUR and view EXPERT PHOTOGRAPHY at craneandco.co.uk (ALL PROVIDED FREE FOR ALL OUR SELLERS)

Situated down a private lane, approached by the driveway taking you past the garages and pond, you can glance over the nearly 4.26 acre hidden oasis. West Lodge, under the current ownership, has been refurbished and sympathetically styled keeping the charm and history and is currently operating a unique B&B. It was built in 1952 on the site of the Old Dicker Pottery that dates back to the 1800's, famed for its varied earthenware, and founded by the late Uriah Clark. The large rooms flow effortlessly throughout, creating the perfect home. The kitchen/dining room with double doors to the living room enjoys views over the garden beyond, making this room a real hub. A further formal dining room and large utility on the ground floor all seamlessly merge. The 4 double bedrooms sit on the first floor with the master having an en-suite, while the jack 'n' jill bathroom doubles up as the family bathroom or a second en-suite. Mature trees give a wonderful leafy backdrop as you step out to the formal lawns, orchard, covered swimming pool and paddocks beyond with stables and hard standing - all providing the perfect setting for a wonderful family life.