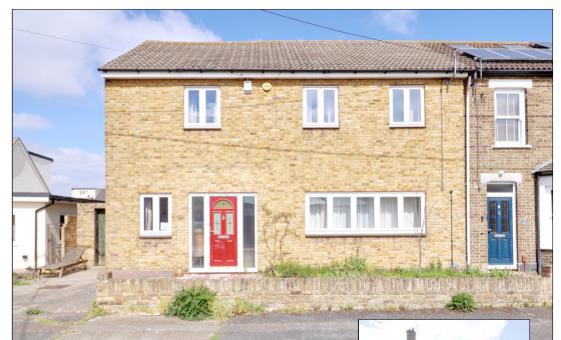

# Garth Road, South Ockendon £575,000

- GREATLY EXTENDED FOUR/FIVE BEDROOM SEMI DETACHED HOUSE
- REFURBISHED THROUGHOUT
- BOASTING OVER 1,700 SQ FEET OF LIVING SPACE OVER THREE
  FLOORS
- 27' x 16' RECEPTION ROOM WITH LOG BURNER
- GROUND FLOOR WC
- FIRST FLOOR 4 PIECE BATHROOM
- TWO ENSUITES
- GROUND FLOOR OFFICE/STUDY
- RE-FITTED KITCHEN/DINER WITH INTEGRATED APPLIANCES

## Front Exterior

Part hard standing, part paved and partly laid to decorative pebbles.