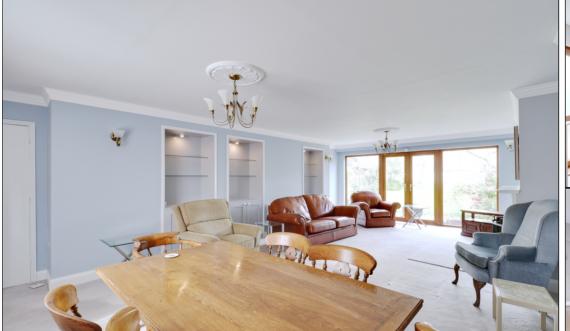

#### **Reception Room**

8.39m x 5.08m (Into shelving recess) (27'6" x 16'8") Double glazed windows to front and rear, feature fireplace with log burner, feature wall recesses with built-in shelving and base units, radiator, fitted carpet.