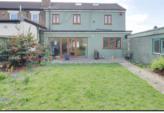

## Side Garden (From Kitchen)

6.5m x 2.39m (21'4" x 7'10") Raised brick flowerbed border, timber gate to front, metal gate to rear opening into:

## Rear Garden (Unmeasured)

Immediate patio, remainder laid to lawn, large block-built sheds.