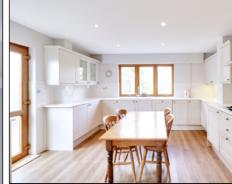

# Kitchen / Diner

4.32m x 4.01m (14'2" x 13'2") Inset spotlights to ceiling, double gazed windows to rear and side, a range of matching wall and base units, laminate work surfaces, one and a half bowl butler-style sink and drainer with mixer tap, integrated double oven, integrated fridge, dishwasher, integrated freezer, tiled splash backs, radiator, laminate flooring, uPVC door to side opening to side with access to front and rear garden.