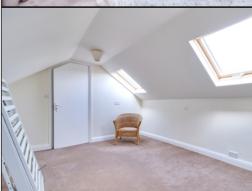

## Bedroom Four

4.58m x 3.5m (15'0" x 11'6") Two skylight windows to rear ceiling, radiator, fitted carpet.