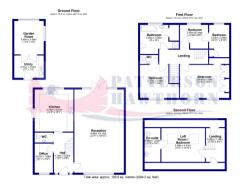

## **GROUND FLOOR**

## **Entrance Hall**

Under staris storage cupboard housing gas meter, radiator, laminate flooring, stairs to first floor.

#### **Reception Room**

8.39m x 5.08m (Into shelving recess) (27'6" x 16'8") Double glazed windows to front and rear, feature fireplace with log burner, feature wall recesses with built-in shelving and base units, radiator, fitted carpet.

# Office / Study

3.01m x 1.88m (9' 11" x 6' 2") Double glazed windows to front, radiator, fitted carpet.

# FIRST FLOOR

#### Landing Fitted carpet, stairs to second floor.

# Bedroom One

5.15m (Into fitted wardrobes) x 3.25m (16' 11" x 10' 8") Double glazed windows to front, radiator, fitted wardrobes, fitted vanity unit over a range of base and drawer units, fitted carpet.

# Bedroom Two

 $2.94m\,x\,2.43m$  (9' 8" x 8' 0") Double glazed windows to rear, radiator, fitted carpet, door leading into:

# Dressing Room / Potential Bedroom

 $3.35\,m$  x 2.08m (11'0" x 6'10") Double glazed windows to rear, storage cupboard, fitted wardrobes and over-bed units, fitted carpet.

# **Bedroom Three**

 $4.02\,m$  >2.9m (13' 2" >9' 6") x 3.39m (11' 1") Double glazed windows to front, radiator, fitted carpet.

# SECOND FLOOR

## Landing / Potential Dressing Area

Fitted carpet, storage in eaves, stairs to first floor.

## Bedroom Four

4.58m x 3.5m (15'0" x 11'6") Two skylight windows to rear ceiling, radiator, fitted carpet.