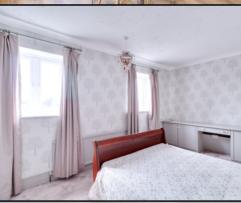

# Bedroom One

5.15m (Into fitted wardrobes) x 3.25m (16' 11" x 10' 8") Double glazed windows to front, radiator, fitted wardrobes, fitted vanity unit over a range of base and drawer units, fitted carpet.

# Bedroom Two

 $2.94m\,x\,2.43m$  (9' 8" x 8' 0") Double glazed windows to rear, radiator, fitted carpet, door leading into:

# **Bedroom Three**

 $4.02\,m$  >2.9m (13' 2" >9' 6") x 3.39m (11' 1") Double glazed windows to front, radiator, fitted carpet.