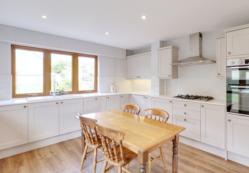

# Kitchen / Diner

4.32m x 4.01m (14'2" x 13'2") Inset spotlights to ceiling, double gazed windows to rear and side, a range of matching wall and base units, laminate work surfaces, one and a half bowl butler-style sink and drainer with mixer tap, integrated double oven, integrated fridge, dishwasher, integrated freezer, tiled splash backs, radiator, laminate flooring, uPVC door to side opening to side with access to front and rear garden.