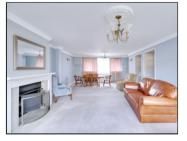

#### **Reception Room**

8.39m x 5.08m (Into shelving recess) (27'6" x 16'8") Double glazed windows to front and rear, feature fireplace with log burner, feature wall recesses with built-in shelving and base units, radiator, fitted carpet.