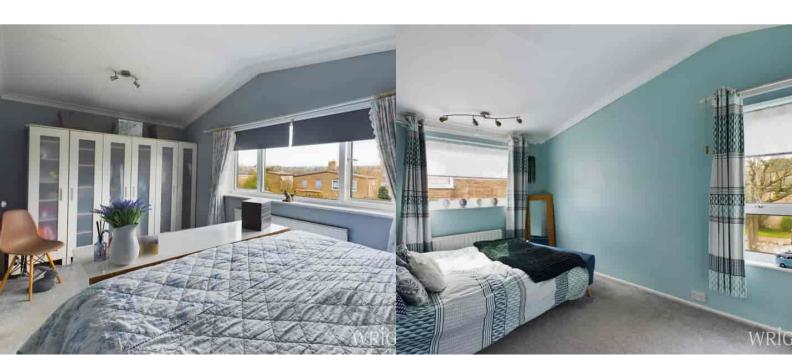

### **BEDROOM ONE**

Large aspect window letting in plenty of natural light. space for a large wardrobe. Fully carpeted. Looking out over the rear garden.

## **BEDROOM TWO**

Lovely carpeted bedroom with dual aspect windows looking out over the driveway and front garden. Built in cupboard.