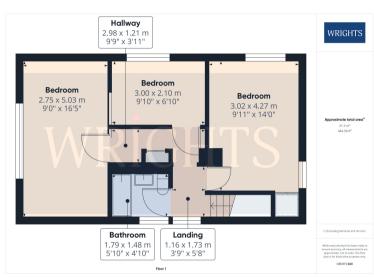

## **FIRST FLOOR**

#### **LANDING**

Spacious landing with storage cupboards.

## **FAMILY BATHROOM**

White three piece suite with shower over. Fully tiled. Large window aspect for ventilation. Electric shower. Bathroom floor is fully tiled.

### **BEDROOM ONE**

Large aspect window letting in plenty of natural light. space for a large wardrobe. Fully carpeted. Looking out over the rear garden.

## **BEDROOM TWO**

Lovely carpeted bedroom with dual aspect windows looking out over the driveway and front garden. Built in cupboard.

### **BEDROOM THREE**

Good size bedroom with shelving and space for a wardrobe. Large window looking out over the garage and driveway.