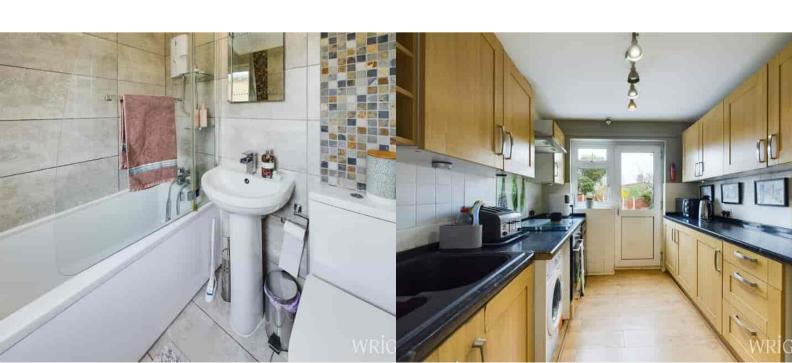

### **KITCHEN**

A range of shaker style wall and base units to two sides. Potential to create a larger kitchen by incorporating the study. Door leading to the garden.

## **FAMILY BATHROOM**

White three piece suite with shower over. Fully tiled. Large window aspect for ventilation. Electric shower. Bathroom floor is fully tiled.