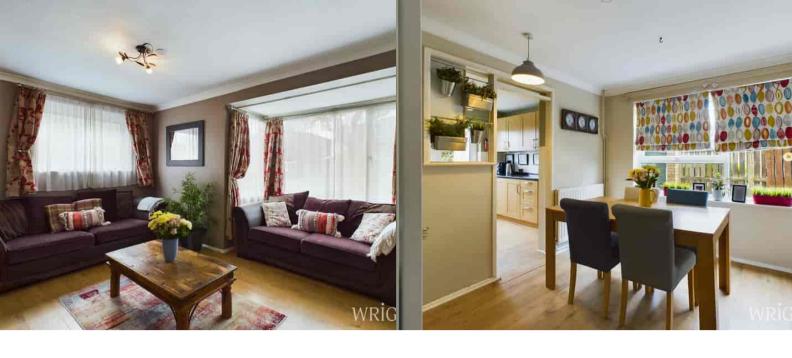

#### LIVING ROOM

Bay fronted, a dual aspect room with feature log burner. A spacious room, staircase to first floor.

### **DINING ROOM**

Bight and airy with a large window to the side.