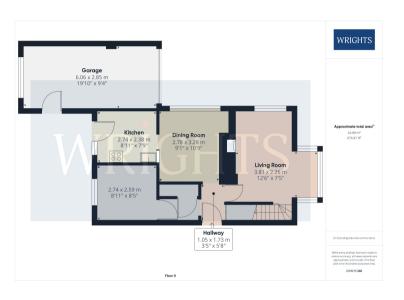

### **GROUND FLOOR**

### **ENTRANCE HALLWAY**

A good size entrance with storage solutions, access through to the living room, dining room and study.

#### LIVING ROOM

Bay fronted, a dual aspect room with feature log burner. A spacious room, staircase to first floor.

### **DINING ROOM**

Bight and airy with a large window to the side.

#### STUDY

A versatile room which could also be used as a second living room, hobby room, bedroom or play room. Window to the rear garden.

### **KITCHEN**

A range of shaker style wall and base units to two sides. Potential to create a larger kitchen by incorporating the study. Door leading to the garden.

#### GARAGE

Garage has been purpose built and is much taller and larger than average. The roof was replaced in 2022.