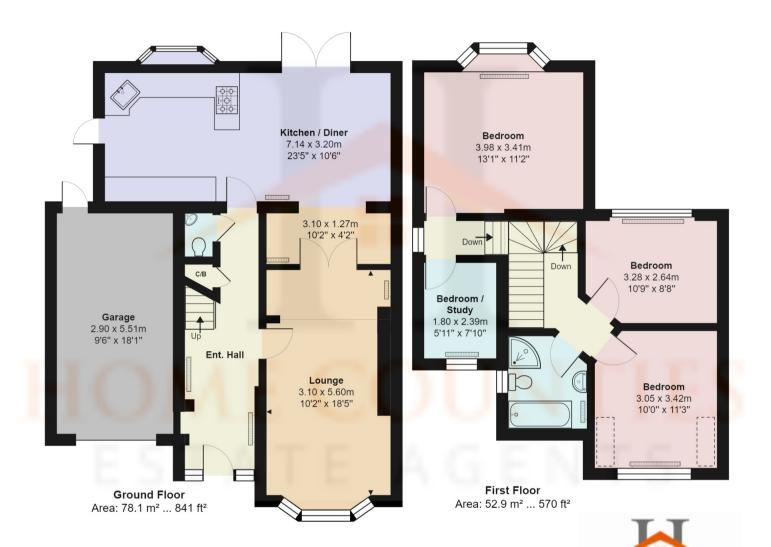

## £699,950 Freehold

This delightful chain free extended Chalet style semi detached home is ideally located in a popular turning just half a mile from the Village, Shops and Restaurants and Cuffley Mainline Station. The home benefits from a double storey rear extension that awards the home with a kitchen diner to the rear with double doors out to the garden, a large lounge and downstairs guest toilet. The first floor consists of Three Double bedrooms and a single bedroom and family bathroom with bath and shower.

Externally the home has off street parking to the front, garage and a South facing garden to the rear.

### **Cranfield Crescent, Hertfordshire EN6**

Total Area: 131.5 m<sup>2</sup> ... 1416 ft<sup>2</sup>

All measurements are approximate and for display purposes only

ESTATE AGENTS