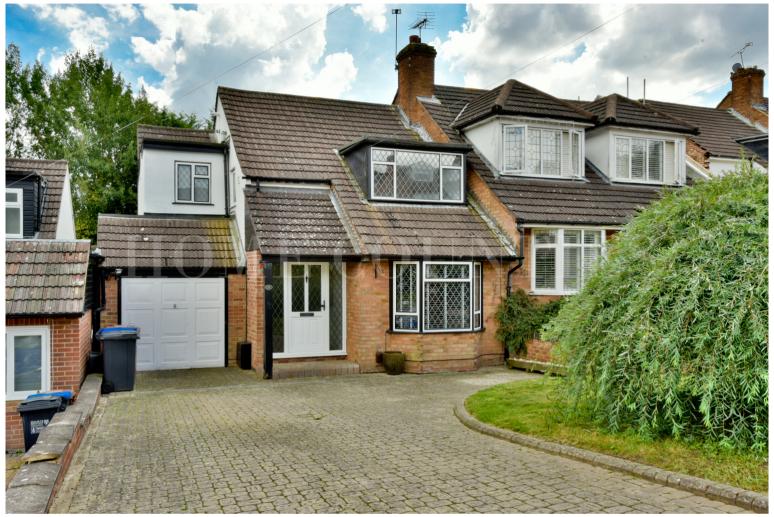

# Cranfield Crescent, Cuffley, Potters Bar, Hertfordshire, EN6 4DY £699,950

- OFF STREET PARKING X 3
- SOUTH FACING PRIVATE GARDEN
- THREE DOUBLE BEDROOMS
- CHAIN FREE

- GARAGE (POTENTIAL TO CONVERT)
- GOOD DECORATIVE ORDER THROUGHOUT
- OPEN PLAN KITCHEN / DINING ROOM
- FOUR BEDROOM SEMI DETACHED HOME

## £699,950 Freehold

This delightful chain free extended Chalet style semi detached home is ideally located in a popular turning just half a mile from the Village, Shops and Restaurants and Cuffley Mainline Station. The home benefits from a double storey rear extension that awards the home with a kitchen diner to the rear with double doors out to the garden, a large lounge and downstairs guest toilet. The first floor consists of Three Double bedrooms and a single bedroom and family bathroom with bath and shower.

Externally the home has off street parking to the front, garage and a South facing garden to the rear.