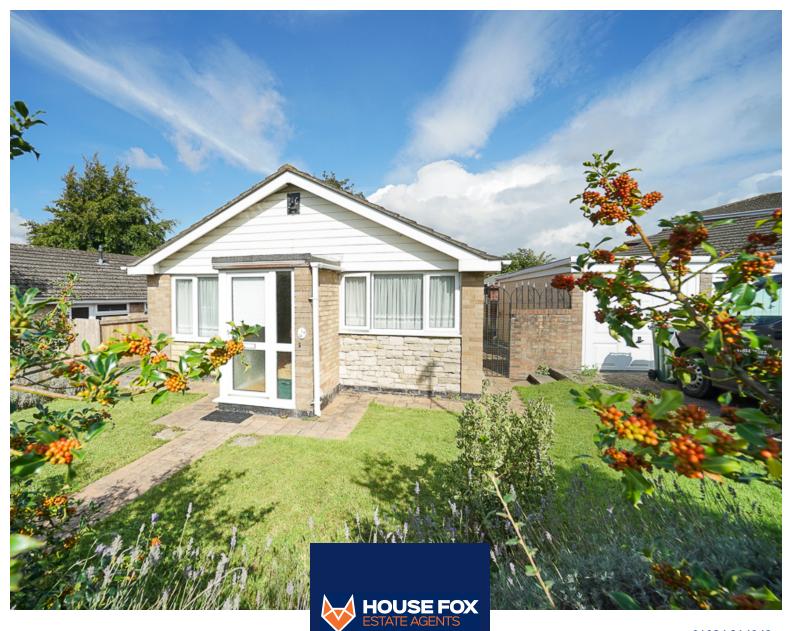

# Blagdon Close, Bleadon Hill, Weston-Super-Mare, Somerset. BS24 9LQ

### £308,500 Freehold

## FOR SALE

www.housefox.co.uk

01934 314242 01275 404601 01278 557700 sales@housefox.co.uk

HOUSE FOX ESTATE AGENTS PRESENTS ... This detached bungalow is set in a quiet cul de sac location offering 3 bedrooms, master with en suite, living with separate dining area, lovely rear garden and a garage with parking to the side. The property is approached via the driveway or a pathway through a lawned front garden with shrub borders to a useful entrance porch. The living room is to the front of the bungalow and has a separate dining area off to the side. Following through to the rear there are 3 bedrooms with bedroom 1 having an en suite of WC, wash basin and a shower. The kitchen offers a range of wall and base units with worktops over and a breakfast bar area, gas hob with extractor hood over and electric oven under, space for washing machine, integral fridge freezer, inset stainless steel sink/drainer and a rear door to the garden. The main bathroom is a white suite offering WC, wash basin with storage beneath and a P-shaped bath with shower over and a glass screen. Outside to the side there is a timber garden shed, a gate to the front driveway and the garage. To the rear the garden is really quite private and is laid to part patio for table and chairs, and part lawn with shrub borders. The garage has an up and over door to the front, a rear courtesy door and has power and lighting. The property is offered with no onward chain.