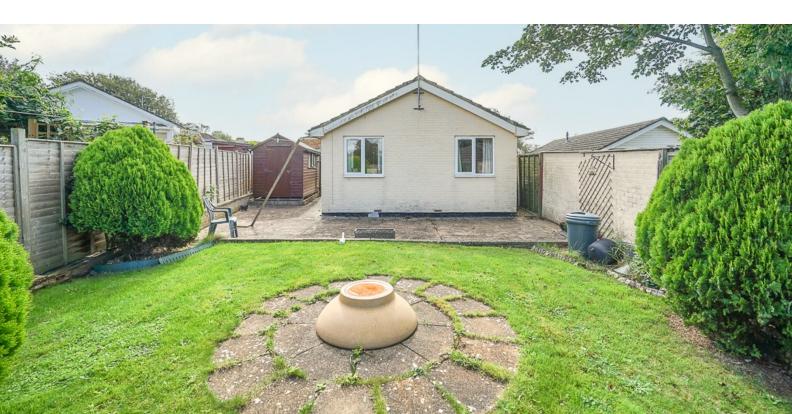

### Outside

FRONT - driveway or a pathway through a lawned front garden with shrub borders; front driveway suitable for 1; access to garage and side gate to garden

REAR - to the side there is a timber garden shed approx 11' x 6' .. a gate to the front driveway and the garage. To the rear the garden is really quite private and is laid to part patio for table and chairs, and part lawn with shrub borders.

SINGLE GARAGE - approx 15'8 x 7'9 - The garage has an up and over door to the front, a rear courtesy door and has power and lighting