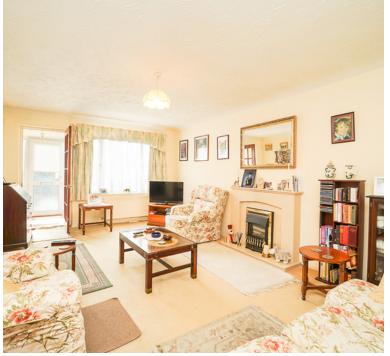

### Living Room

18' 0" x 11' 8" (5.49m x 3.56m) Radiator; Upvc double glazed window to front; open to dining area

### **Dining Area**

11' 7" x 7' 10" (3.53m x 2.39m) Radiator; Upvc double glazed window to front and side