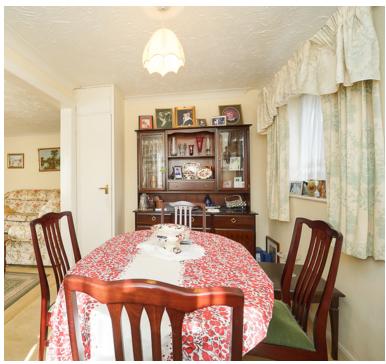

### **Dining Area**

11' 7" x 7' 10" (3.53m x 2.39m) Radiator; Upvc double glazed window to front and side