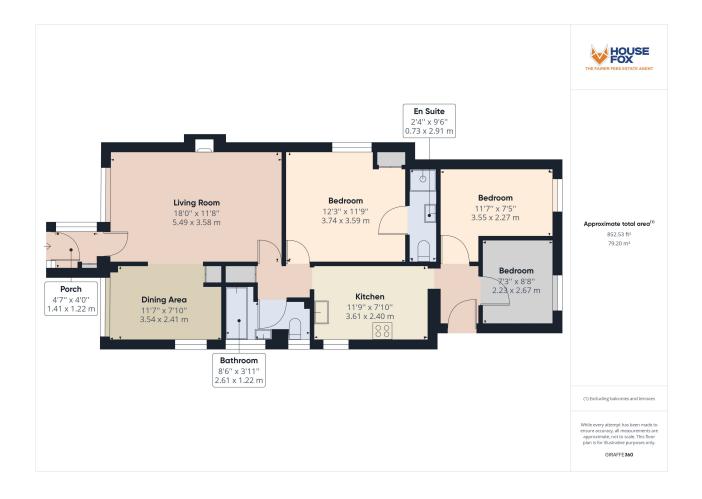

#### **Entrance Porch**

4' 7" x 4' 0" (1.40m x 1.22m) Storm porch area before entering main property

### Living Room

18' 0" x 11' 8" (5.49m x 3.56m) Radiator; Upvc double glazed window to front; open to dining area

### **Dining Area**

11' 7" x 7' 10" (3.53m x 2.39m) Radiator; Upvc double glazed window to front and side

### Kitchen

11' 9" x 7' 10" (3.58m x 2.39m) Radiator; Upvc double glazed window to side; range of wall and base units with worktops over and a breakfast bar area, gas hob with extractor hood over and electric oven under, space for washing machine, integral fridge freezer, inset stainless steel sink/drainer and a rear door to the garden.

### Bathroom

Towel Radiator; Upvc double glazed window to side; white suite offering WC, wash basin with storage beneath and a Pshaped bath with shower over and a glass screen

### Bedroom 1

12' 3" x 11' 9" (3.73m x 3.58m) Radiator; Upvc double glazed window to side; door to en suite; built in cupboard

#### En Suite to Bed 1

White suite of WC, wash basin and shower

#### Bedroom 2

11' 7" x 7' 5" (3.53m x 2.26m) Radiator; Upvc double glazed window to rear

### Bedroom 3

8' 8" x 7' 3" (2.64m x 2.21m) Radiator; Upvc double glazed window to rear

#### **FLOORPLAN & EPC**