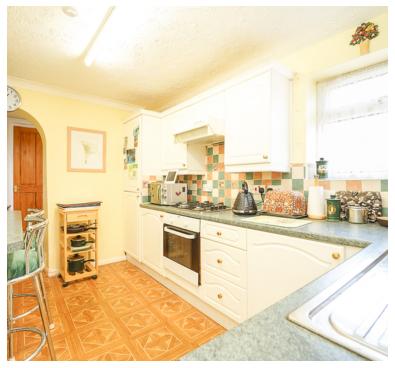

### Kitchen

11' 9" x 7' 10" (3.58m x 2.39m) Radiator; Upvc double glazed window to side; range of wall and base units with worktops over and a breakfast bar area, gas hob with extractor hood over and electric oven under, space for washing machine, integral fridge freezer, inset stainless steel sink/drainer and a rear door to the garden.