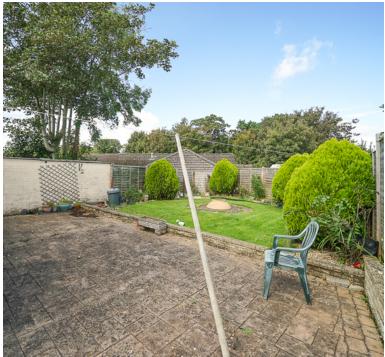

### Outside

FRONT - driveway or a pathway through a lawned front garden with shrub borders; front driveway suitable for 1; access to garage and side gate to garden

REAR - to the side there is a timber garden shed approx 11' x 6' .. a gate to the front driveway and the garage. To the rear the garden is really quite private and is laid to part patio for table and chairs, and part lawn with shrub borders.