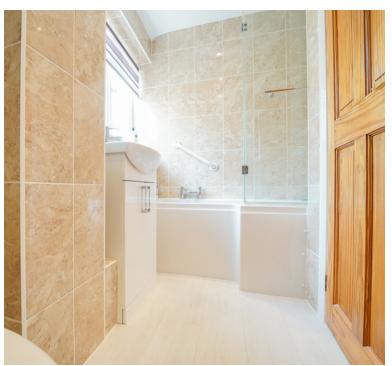

### Bathroom

Towel Radiator; Upvc double glazed window to side; white suite offering WC, wash basin with storage beneath and a Pshaped bath with shower over and a glass screen