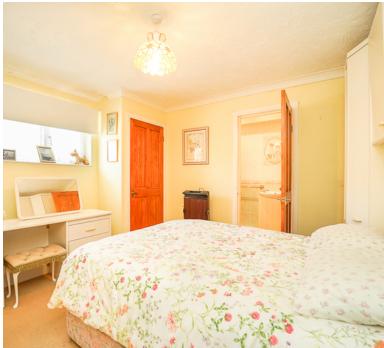

### Bedroom 1

12' 3" x 11' 9" (3.73m x 3.58m) Radiator; Upvc double glazed window to side; door to en suite; built in cupboard

#### En Suite to Bed 1

White suite of WC, wash basin and shower