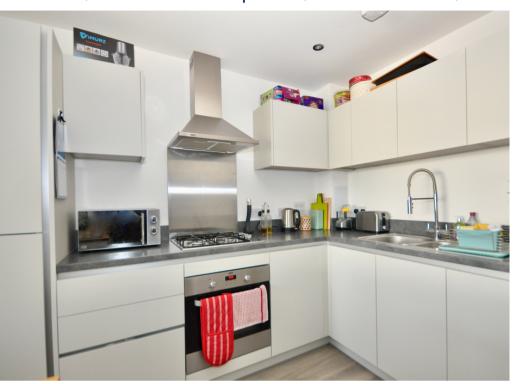

### **ACCOMMODATION:**

This spacious modern one bedroom apartment features an entrance hall, open plan living/dining room with access to a balcony, fitted kitchen with built in appliances, large storage cupboard, bedroom with fitted wardrobe with additional access to the balcony, stylish main bathroom with white suite.