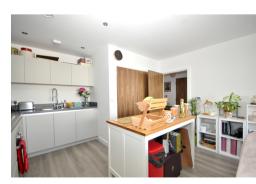

### **ACCOMMODATION:**

This spacious modern one bedroom apartment features an entrance hall, open plan living/dining room with access to a balcony, fitted kitchen with built in appliances, large storage cupboard, bedroom with fitted wardrobe with additional access to the balcony, stylish main bathroom with white suite.