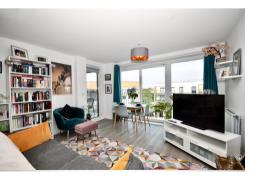

### **ACCOMMODATION:**

This spacious modern one bedroom apartment features an entrance hall, open plan living/dining room with access to a balcony, fitted kitchen with built in appliances, large storage cupboard, bedroom with fitted wardrobe with additional access to the balcony, stylish main bathroom with white suite.