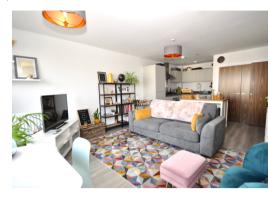

### **ACCOMMODATION:**

This spacious modern one bedroom apartment features an entrance hall, open plan living/dining room with access to a balcony, fitted kitchen with built in appliances, large storage cupboard, bedroom with fitted wardrobe with additional access to the balcony, stylish main bathroom with white suite.