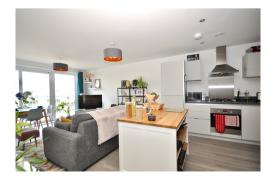

### **ACCOMMODATION:**

This spacious modern one bedroom apartment features an entrance hall, open plan living/dining room with access to a balcony, fitted kitchen with built in appliances, large storage cupboard, bedroom with fitted wardrobe with additional access to the balcony, stylish main bathroom with white suite.