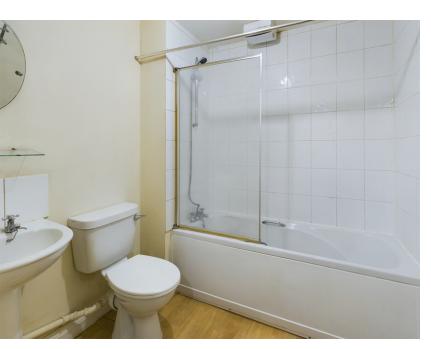

## Bathroom

6' 10" x 6' 3" (2.08m x 1.91m) Panelled bath with mixer shower taps and shower screen. W.C Wash hand basin. Extractor fan. Electric wall heater.