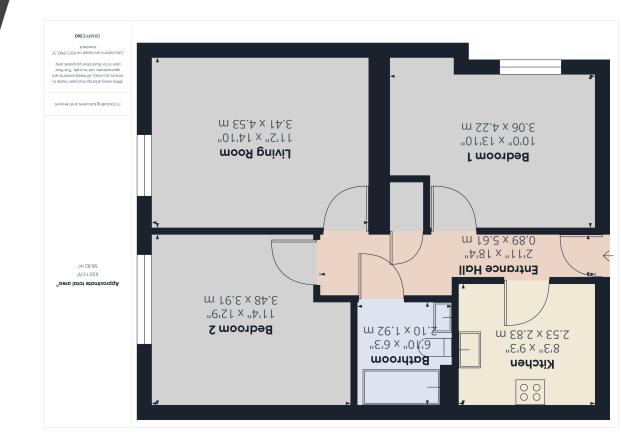

## Entrance Hall

2' 11" x 18' 4" (0.89m x 5.59m) Door to communal hall. Door entry system. Electric panel heater. Door to airing cupboard.

## Living Room

11' 2" x 14' 10" (3.40m x 4.52m) UPVC double glazed window. Storage heater. Television point. Telephone point.

## Bedroom I

10' 0" x 13' 10" (3.05m x 4.22m) UPVC double glazed window. Electric panel heater.

# Bedroom 2

11' 4" x 12' 9" (3.45m x 3.89m) UPVC double glazed window. Electric panel heater.

Ruchen

8'  $3" \times 9' 3"$  (2.5 Im x 2.82m) Fitted with a range of wall and base units with a one and a half bowl sink and drainer with mixer tap. Stainless steel oven, hob & extractor hood. Space for washing machine & fridge freezer. Extractor fan.

## Bathroom

6' 10" x 6' 3" (2.08m x 1.91m) Panelled bath with mixer shower taps and shower screen. W.C Wash hand basin. Extractor fan. Electric wall heater.