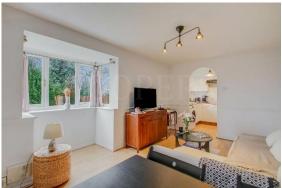

#### **Ground Floor:**

**Entrance Hall:** Large built-in cupboard and additional storage cupboard.

<u>Lounge:</u> 15'4" x 12'0" (4.67m x 3.67m). Double glazed bay window. Wood flooring. Dado rail. Open plan with:

<u>Kitchen:</u> 7'3" x 7'0" (2.20m x 2.11m). Fitted with a range of built-in wall and base cupboards. Built-in electric hob with extractor hood above hob and split level oven. Plumbing/space for washing machine. Sink unit. Double glazed window.