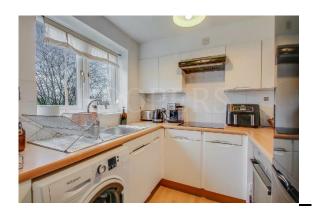

<u>Kitchen:</u> 7'3" x 7'0" (2.20m x 2.11m). Fitted with a range of built-in wall and base cupboards. Built-in electric hob with extractor hood above hob and split level oven. Plumbing/space for washing machine. Sink unit. Double glazed window.