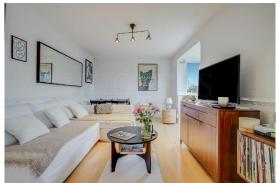

#### **Ground Floor:**

**Entrance Hall:** Large built-in cupboard and additional storage cupboard.

<u>Lounge:</u> 15'4" x 12'0" (4.67m x 3.67m). Double glazed bay window. Wood flooring. Dado rail. Open plan with: