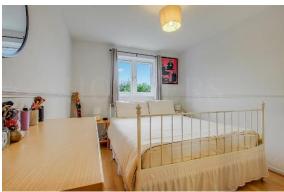

**Bedroom:** 12'2" x 8'7" (3.70m x 2.62m). Built-in wardrobes. Double glazed window. Wood flooring. Dado rail.

**<u>Bathroom/WC</u>**: 6'10" x 6'6" (2.09m x 1.98m). Panelled bath with mixer tap and electric shower above and shower screen. Low level WC. Pedestal wash hand basin. Fully tiled walls.