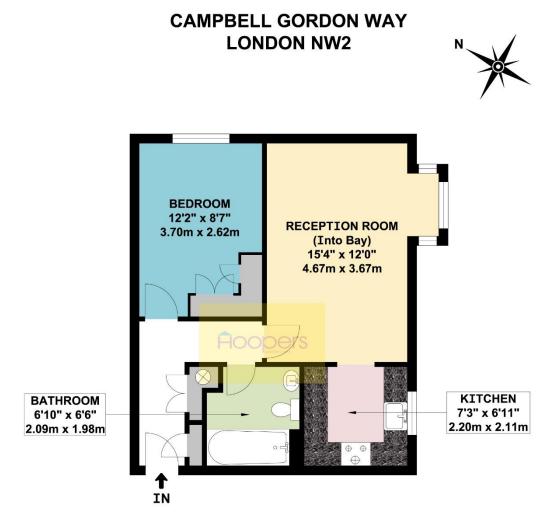

#### **Ground Floor:**

**Entrance Hall:** Large built-in cupboard and additional storage cupboard.

<u>Lounge:</u> 15'4" x 12'0" (4.67m x 3.67m). Double glazed bay window. Wood flooring. Dado rail. Open plan with:

<u>Kitchen:</u> 7'3" x 7'0" (2.20m x 2.11m). Fitted with a range of built-in wall and base cupboards. Built-in electric hob with extractor hood above hob and split level oven. Plumbing/space for washing machine. Sink unit. Double glazed window.

**Bedroom:** 12'2" x 8'7" (3.70m x 2.62m). Built-in wardrobes. Double glazed window. Wood flooring. Dado rail.

**<u>Bathroom/WC</u>**: 6'10" x 6'6" (2.09m x 1.98m). Panelled bath with mixer tap and electric shower above and shower screen. Low level WC. Pedestal wash hand basin. Fully tiled walls.

**External Features:** Reserved parking space. Wrap around lawns.

Lease: 999 years from 1 January 1989, thus having 963 years remaining approximately.

**Service Charge:** approximately £1,640 p.a.

**Ground Rent:** Nil

### APPROX. GROSS INTERNAL FLOOR AREA 433.24 SQ. FT / 40.25 SQ. M

WHILST EVERY ATTEMPT HAS BEEN MADE TO ENSURE THE ACCURACY OF THE FLOOR PLAN CONTAINED HERE, MEASUREMENTS OF DOORS, WINDOWS, ROOMS AND ANY OTHER ITEMS ARE APPROXIMATE AND NO RESPONSIBILITY IS TAKEN FOR ANY ERROR, OMISSION, OR MIS-STATEMENT. THIS PLAN IS FOR ILLUSTRATIVE PURPOSES ONLY AND SHOULD BE USED AS SUCH, BY ANY PROSPECTIVE PURCHASER.

FLOOR PLANS ARE NOT DONE TO "SCALE".