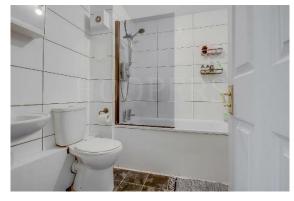

**Bedroom:** 12'2" x 8'7" (3.70m x 2.62m). Built-in wardrobes. Double glazed window. Wood flooring. Dado rail.

**<u>Bathroom/WC</u>**: 6'10" x 6'6" (2.09m x 1.98m). Panelled bath with mixer tap and electric shower above and shower screen. Low level WC. Pedestal wash hand basin. Fully tiled walls.