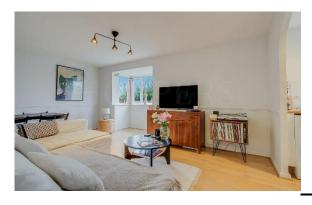

#### **Ground Floor:**

**Entrance Hall:** Large built-in cupboard and additional storage cupboard.

<u>Lounge:</u> 15'4" x 12'0" (4.67m x 3.67m). Double glazed bay window. Wood flooring. Dado rail. Open plan with: