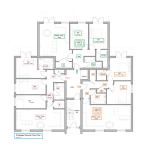

## FLOORPLAN

## Proposed Ground Floor:

Apartment 1:-3 Bedrooms Approx 90.5 sqm / 975 sqf Comes with Garden 22 sqm / 236 sqf

Apartment 2:-2 Bedrooms Approx 84.3 sqm / 910 sqf Comes with Garden 50 sqm / 540 sqf

Apartment 3:-2 Bedrooms Approx 76 sqm / 820 sqf Comes with Garden 25 sqm / 270 sqf