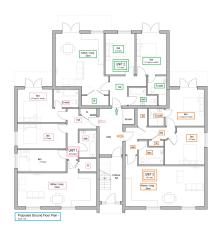

## FLOORPLAN

## Proposed Ground Floor:

Apartment 1:-3 Bedrooms Approx 90.5 sqm / 975 sqf Comes with Garden 22 sqm / 236 sqf

Apartment 2:-2 Bedrooms Approx 84.3 sqm / 910 sqf Comes with Garden 50 sqm / 540 sqf

Apartment 3:-2 Bedrooms Approx 76 sqm / 820 sqf Comes with Garden 25 sqm / 270 sqf