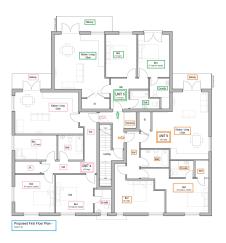

## FLOORPLAN

## Proposed Ground Floor:

Apartment 1:-3 Bedrooms Approx 90.5 sqm / 975 sqf Comes with Garden 22 sqm / 236 sqf

Apartment 2:-2 Bedrooms Approx 84.3 sqm / 910 sqf Comes with Garden 50 sqm / 540 sqf

Apartment 3:-2 Bedrooms Approx 76 sqm / 820 sqf Comes with Garden 25 sqm / 270 sqf