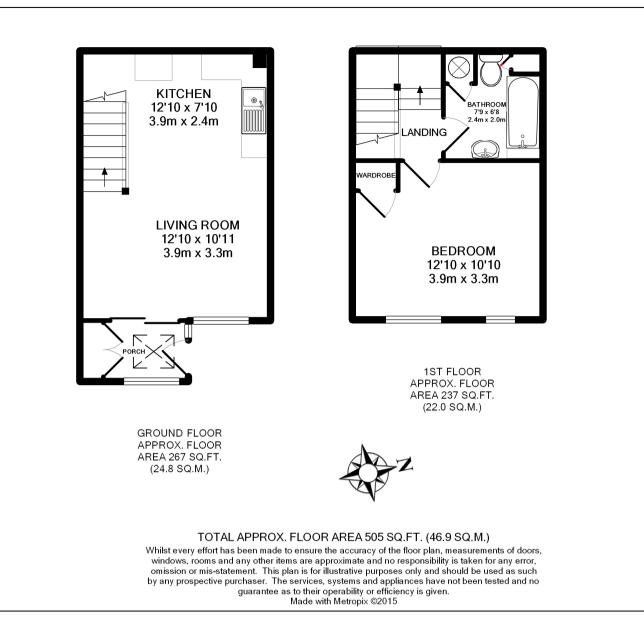

## Kelly Close, Shepperton, TW17 8RL £265,000

- One Bedroom Starter Home
- Ideal FTB Or Buy-To-Let
- Double Bedroom & 1st Floor Bathroom
- Open Plan Garden & Allocated
  Parking

- Very Well Presented Throughout
- Within 100m Of Railway Station
- No Onward Chain Complications
- Freehold Council Tax Band C £1,957