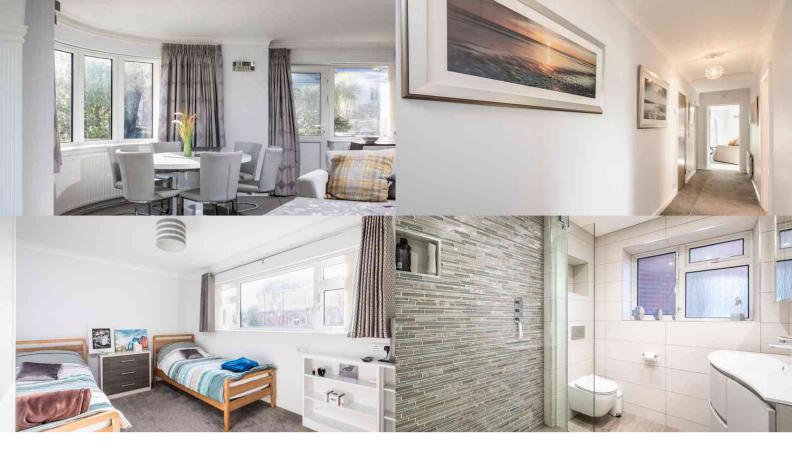

The apartment is arguably situated in the best position within this purpose built block. With wrap around south and westerly aspect communal gardens and a private terrace, it makes this the perfect position for enjoying the sun all through the day. Without doubt, the heart of the apartment is the stunning open plan lounge / dining room, providing direct access to the grounds and taking in the sea views. The curved window creates the perfect dining area with a door to the side, providing access to the westerly aspect terrace. There is also an attractive display unit with concealed pull double bed, ideal for additional guests. Also enjoying the sea views is the main bedroom, fitted with an extensive range of bedroom furnishings and fully tiled ensuite shower room. The second bedroom is a generous size and benefits from an en-suite bathroom. The modern kitchen has a range of high gloss floor and wall fitted units with integrated Bosch appliances and breakfast bar. There is scope for the kitchen to be relocated into the rear of the lounge and a 3rd bedroom created, which mirrors the layout of other apartments in the block. Adjacent to the kitchen is a convenient separate utility room. The accommodation benefits from entry phone system, ample storage cupboards, double glazing and gas fired central heating.