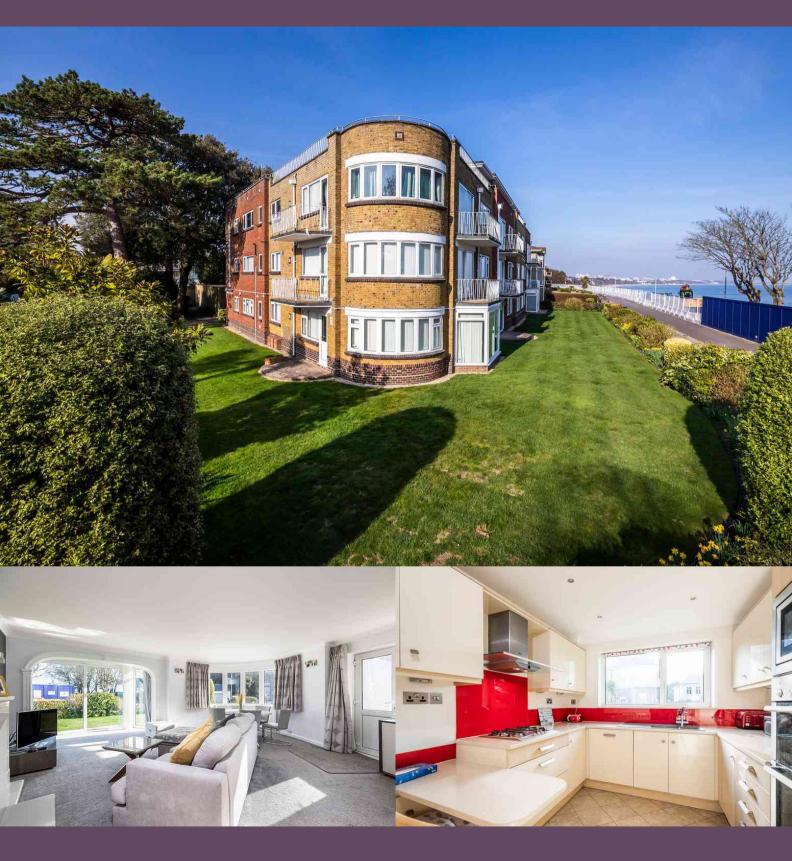

#### ABOUT THIS PROPERTY

An inviting two double bedroom ground floor apartment, with contemporary fitted kitchen / breakfast room, large open-plan living / dining room, two ensuite bath / shower rooms, a garage and stunning sea views. Located in this much sought after clifftop location. Conveniently positioned, just a short stroll to the award-winning blue flag beaches and Canford Cliffs village. Ideal as a main or second home. Pets and holiday lets are not permitted.

The apartment is arguably situated in the best position within this purpose built block. With wrap around south and westerly aspect communal gardens and a private terrace, it makes this the perfect position for enjoying the sun all through the day. Without doubt, the heart of the apartment is the stunning open plan lounge / dining room, providing direct access to the grounds and taking in the sea views. The curved window creates the perfect dining area with a door to the side, providing access to the westerly aspect terrace. There is also an attractive display unit with concealed pull double bed, ideal for additional guests. Also enjoying the sea views is the main bedroom, fitted with an extensive range of bedroom furnishings and fully tiled ensuite shower room. The second bedroom is a generous size and benefits from an en-suite bathroom. The modern kitchen has a range of high gloss floor and wall fitted units with integrated Bosch appliances and breakfast bar. There is scope for the kitchen to be relocated into the rear of the lounge and a 3rd bedroom created, which mirrors the layout of other apartments in the block. Adjacent to the kitchen is a convenient separate utility room. The accommodation benefits from entry phone system, ample storage cupboards, double glazing and gas fired central heating.