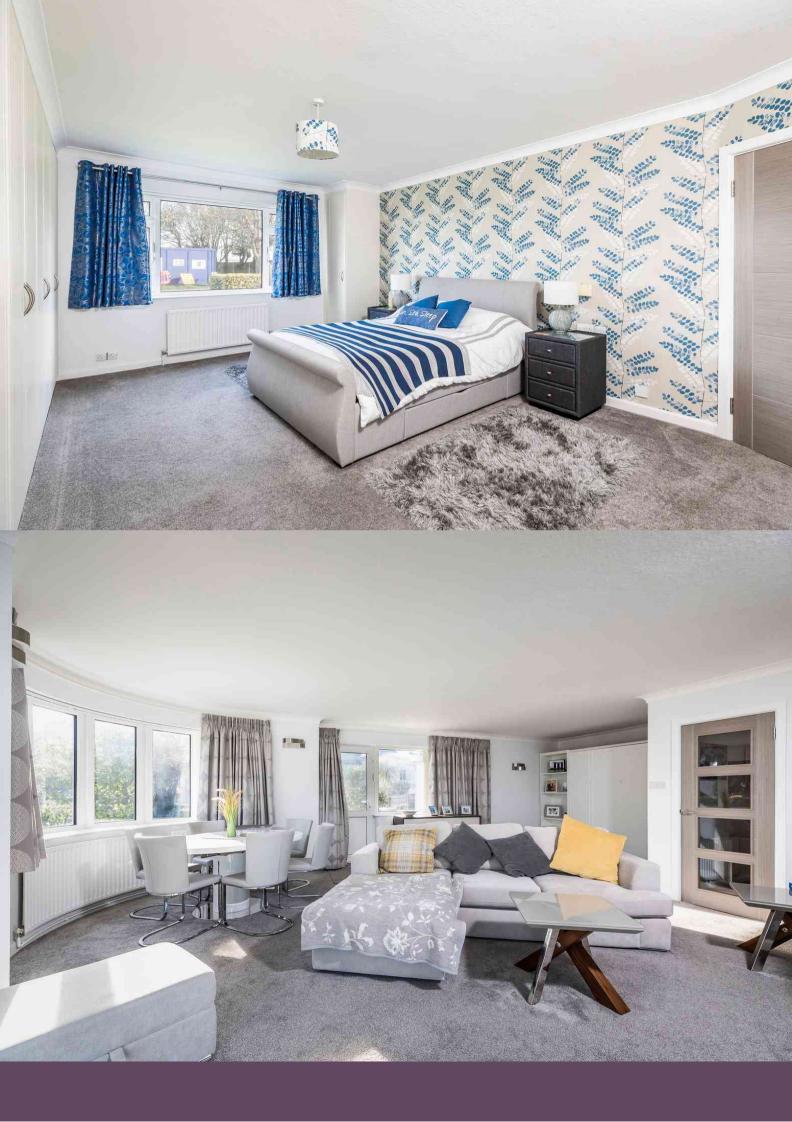

The apartment is arguably situated in the best position within this purpose built block. With wrap around south and westerly aspect communal gardens and a private terrace, it makes this the perfect position for enjoying the sun all through the day. Without doubt, the heart of the apartment is the stunning open plan lounge / dining room, providing direct access to the grounds and taking in the sea views. The curved window creates the perfect dining area with a door to the side, providing access to the westerly aspect terrace. There is also an attractive display unit with concealed pull double bed, ideal for additional guests. Also enjoying the sea views is the main bedroom, fitted with an extensive range of bedroom furnishings and fully tiled ensuite shower room. The second bedroom is a generous size and benefits from an en-suite bathroom. The modern kitchen has a range of high gloss floor and wall fitted units with integrated Bosch appliances and breakfast bar. There is scope for the kitchen to be relocated into the rear of the lounge and a 3rd bedroom created, which mirrors the layout of other apartments in the block. Adjacent to the kitchen is a convenient separate utility room. The accommodation benefits from entry phone system, ample storage cupboards, double glazing and gas fired central heating.