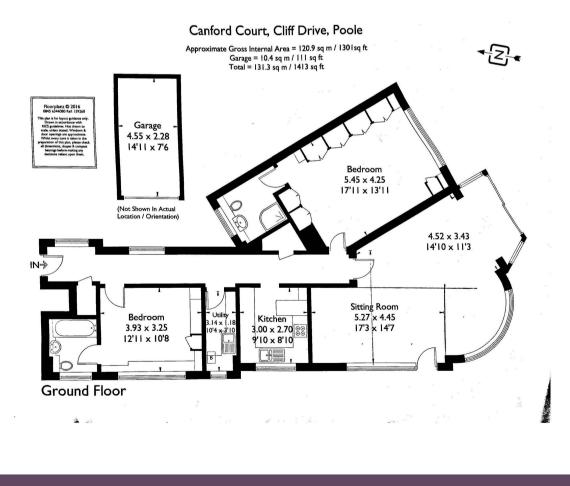

#### ABOUT THIS PROPERTY

An inviting two double bedroom ground floor apartment, with contemporary fitted kitchen / breakfast room, large open-plan living / dining room, two ensuite bath / shower rooms, a garage and stunning sea views. Located in this much sought after clifftop location. Conveniently positioned, just a short stroll to the award-winning blue flag beaches and Canford Cliffs village. Ideal as a main or second home. Pets and holiday lets are not permitted.

The apartment is arguably situated in the best position within this purpose built block. With wrap around south and westerly aspect communal gardens and a private terrace, it makes this the perfect position for enjoying the sun all through the day. Without doubt, the heart of the apartment is the stunning open plan lounge / dining room, providing direct access to the grounds and taking in the sea views. The curved window creates the perfect dining area with a door to the side, providing access to the westerly aspect terrace. There is also an attractive display unit with concealed pull double bed, ideal for additional guests. Also enjoying the sea views is the main bedroom, fitted with an extensive range of bedroom furnishings and fully tiled ensuite shower room. The second bedroom is a generous size and benefits from an en-suite bathroom. The modern kitchen has a range of high gloss floor and wall fitted units with integrated Bosch appliances and breakfast bar. There is scope for the kitchen to be relocated into the rear of the lounge and a 3rd bedroom created, which mirrors the layout of other apartments in the block. Adjacent to the kitchen is a convenient separate utility room. The accommodation benefits from entry phone system, ample storage cupboards, double glazing and gas fired central heating.