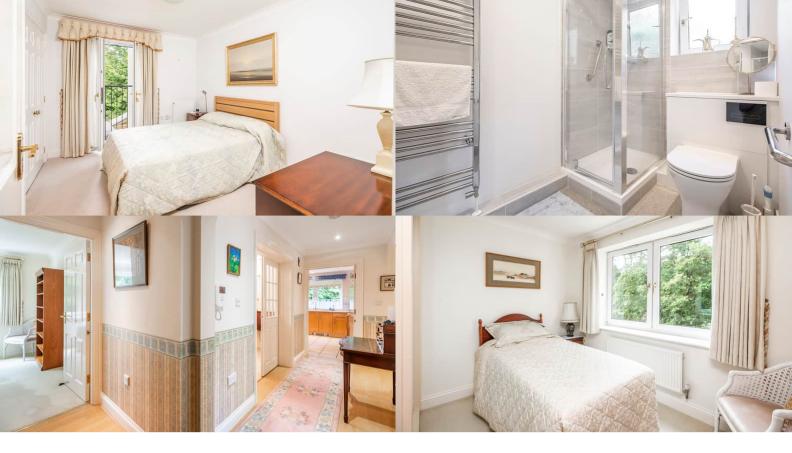

On entering the development you are immediately aware of the exacting presentation and style in the communal areas which sets the tone and flow to be found throughout. The apartment is deceptively spacious, with three double bedrooms, all with fitted wardrobes and the principal with an en suite shower room. There is an additional bathroom room which services bedrooms 2 and 3. Without doubt the heart of this apartment is the large lounge which leads open plan into dining room and provides access to the south facing balcony. From here you enjoy the tree tops and elevated views over the grounds. The modern fitted kitchen offers an abundance of storage and a range of integrated appliances whilst the separate utility room has storage and space and plumbing for a washing machine. There is also a storage cupboard in the entrance hall as you enter the apartment. Lift and stairs to all levels including the secure underground garaging.