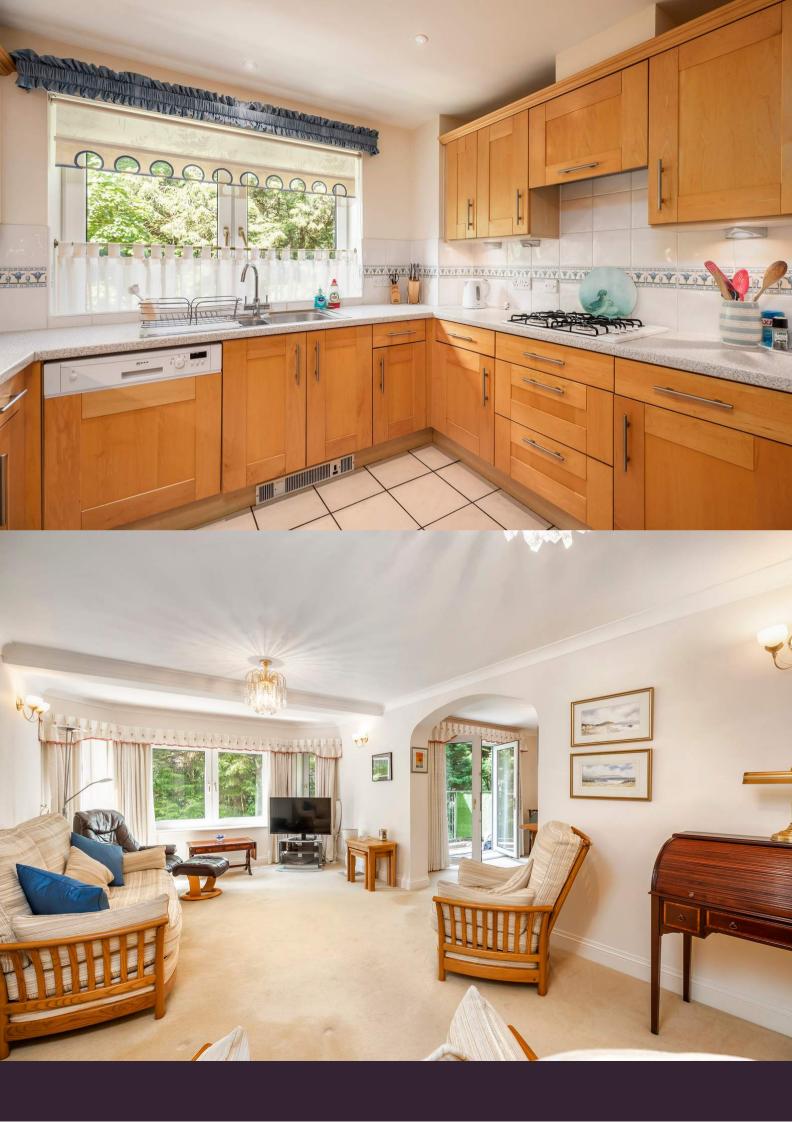

On entering the development you are immediately aware of the exacting presentation and style in the communal areas which sets the tone and flow to be found throughout. The apartment is deceptively spacious, with three double bedrooms, all with fitted wardrobes and the principal with an en suite shower room. There is an additional bathroom room which services bedrooms 2 and 3. Without doubt the heart of this apartment is the large lounge which leads open plan into dining room and provides access to the south facing balcony. From here you enjoy the tree tops and elevated views over the grounds. The modern fitted kitchen offers an abundance of storage and a range of integrated appliances whilst the separate utility room has storage and space and plumbing for a washing machine. There is also a storage cupboard in the entrance hall as you enter the apartment. Lift and stairs to all levels including the secure underground garaging.