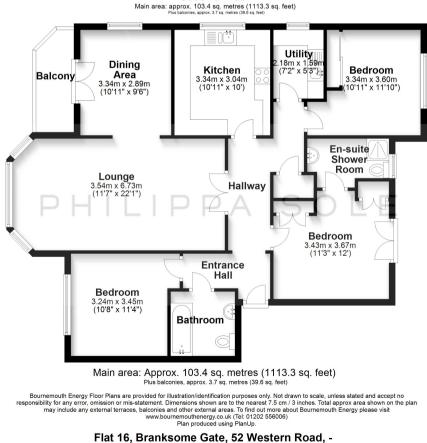

## About this property

A well presented, 3 double bedroom, second floor apartment located in a prestigious block benefiting from a balcony, en-suite to the principal bedroom, large L shaped lounge/dining room, modern kitchen, utility room and 2 secure underground parking spaces. 500m from Westbourne - offered with no forward chain.

On entering the development you are immediately aware of the exacting presentation and style in the communal areas which sets the tone and flow to be found throughout. The apartment is deceptively spacious, with three double bedrooms, all with fitted wardrobes and the principal with an en suite shower room. There is an additional bathroom room which services bedrooms 2 and 3. Without doubt the heart of this apartment is the large lounge which leads open plan into dining room and provides access to the south facing balcony. From here you enjoy the tree tops and elevated views over the grounds. The modern fitted kitchen offers an abundance of storage and a range of integrated appliances whilst the separate utility room has storage and space and plumbing for a washing machine. There is also a storage cupboard in the entrance hall as you enter the apartment. Lift and stairs to all levels including the secure underground garaging.