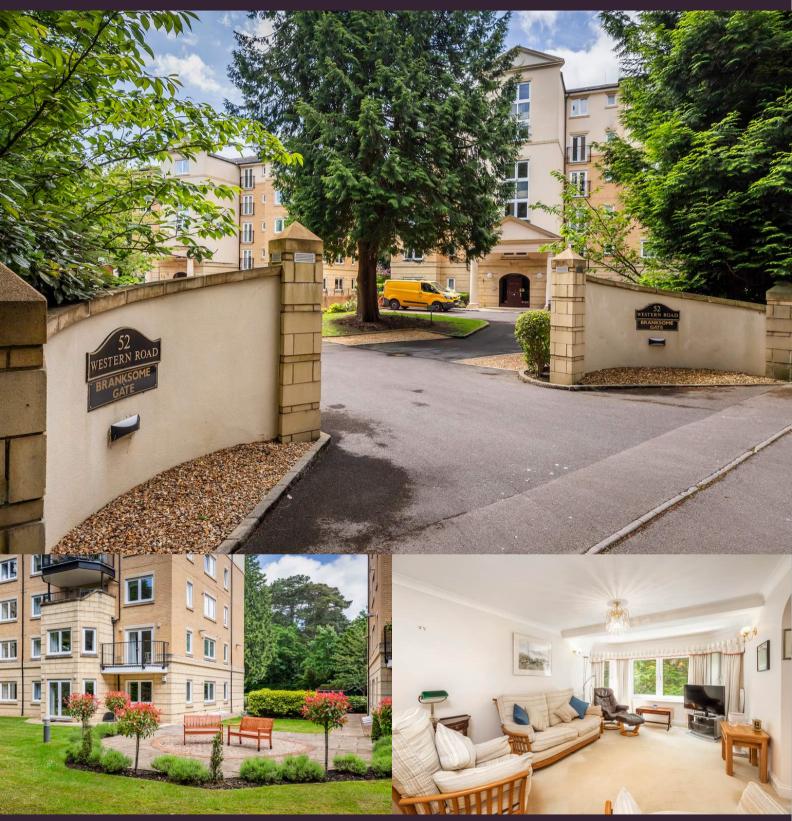

## About this property

A well presented, 3 double bedroom, second floor apartment located in a prestigious block benefiting from a balcony, en-suite to the principal bedroom, large L shaped lounge/dining room, modern kitchen, utility room and 2 secure underground parking spaces. 500m from Westbourne - offered with no forward chain.

Branksome Gate is a Mansion style development, positioned on beautifully maintained grounds with a mixture of mature flower borders and lawned communal areas, perfect for enjoying the sunshine throughout the day. A absolute bonus is the ample visitors parking and two secure underground parking spaces for this apartment.

On entering the development you are immediately aware of the exacting presentation and style in the communal areas which sets the tone and flow to be found throughout. The apartment is deceptively spacious, with three double bedrooms, all with fitted wardrobes and the principal with an en suite shower room. There is an additional bathroom room which services bedrooms 2 and 3. Without doubt the heart of this apartment is the large lounge which leads open plan into dining room and provides access to the south facing balcony. From here you enjoy the tree tops and elevated views over the grounds. The modern fitted kitchen offers an abundance of storage and a range of integrated appliances whilst the separate utility room has storage and space and plumbing for a washing machine. There is also a storage cupboard in the entrance hall as you enter the apartment. Lift and stairs to all levels including the secure underground garaging.