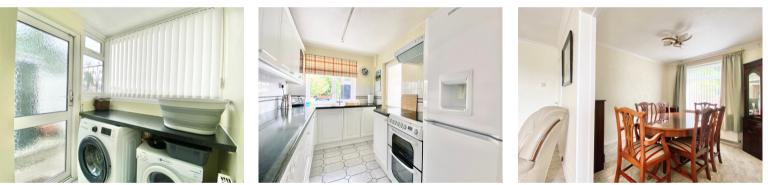

Well presented throughout, the bungalow offers well planned living accommodation briefly comprising: Entrance Porch, Lounge, Dining Room, Kitchen, Utility Room, Two Double Bedrooms and a shower room.

Outside; to the front, a concrete path leads to the front door with a variety of flowers, shrubs & patio seating area. To the rear: a patio area with steps up to a tiered garden with shrubs, trees and summer house. The detached garage and driveway are located to the rear of the property.