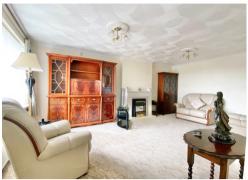

Well presented throughout, the bungalow offers well planned living accommodation briefly comprising: Entrance Porch, Lounge, Dining Room, Kitchen, Utility Room, Two Double Bedrooms and a shower room.

Outside; to the front, a concrete path leads to the front door with a variety of flowers, shrubs & patio seating area. To the rear: a patio area with steps up to a tiered garden with shrubs, trees and summer house. The detached garage and driveway are located to the rear of the property.