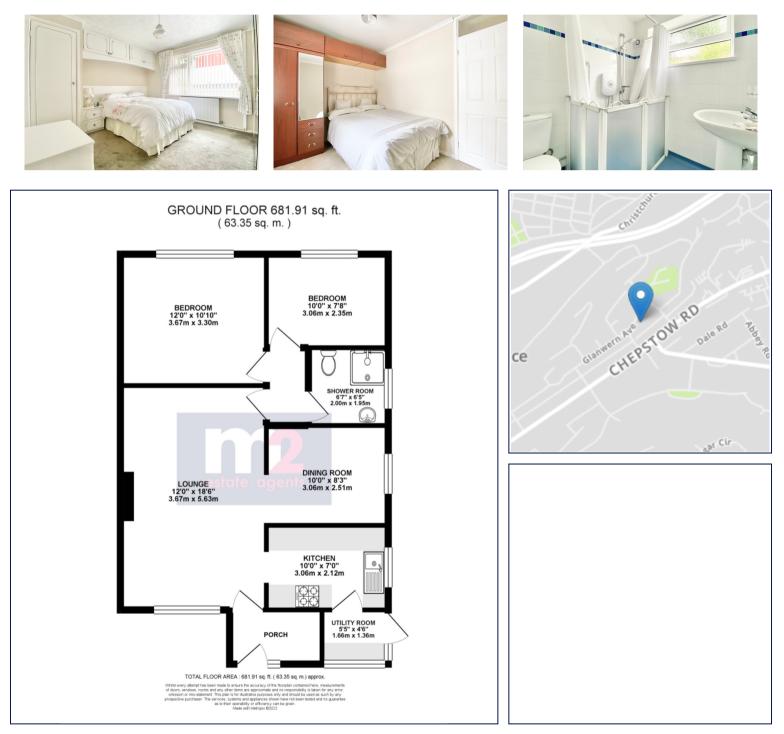

59 Glanwern Avenue, Newport. NP19 9DH £235,000 Tenure Freehold

- GUIDE PRICE £235,000 £240,000
- NO CHAIN
- SPACIOUS WELL MAINTAINED & BEAUTIFULLY
  PRESENTED SEMI DETACHED BUNGALOW
- POPULAR & CONVENIENT LOCATION OFF CHEPSTOW ROAD
- SEPARATE DINING ROOM
- MODERN KITCHEN & UTILITY ROOM
- SHOWER ROOM
- DRIVEWAY & DETACHED GARAGE
- SHORT WALK TO BUS STOP AND LOCAL
  AMENITIES

• 2 DOUBLE BEDROOMS

69 Bridge Street, Newport, NP20 4AQ M2 Estate Agents Newport 01633 289622 www.m2ea.co.uk \*NO CHAIN, 2 DOUBLE BEDROOMS, BEAUTIFULLY MAINTAINED & WELL PRESENTED, SEMI DETACHED BUNGALOW, LOUNGE, DINING ROOM, MODERN KITCHEN & UTILITY ROOM, GARAGE & DRIVEWAY\*

Situated just off Chepstow Road in a popular & convenient location is this 2 double bedroom, semi detached bungalow, located close to all local amenities, bus routes, shopping at Newport Retail Park, world class leisure facilities at the Celtic Manor Resort whilst also having the easiest of access to junction 24 of the M4 making it perfect for commuting.

Well presented throughout, the bungalow offers well planned living accommodation briefly comprising: Entrance Porch, Lounge, Dining Room, Kitchen, Utility Room, Two Double Bedrooms and a shower room.

Outside; to the front, a concrete path leads to the front door with a variety of flowers, shrubs & patio seating area. To the rear: a patio area with steps up to a tiered garden with shrubs, trees and summer house. The detached garage and driveway are located to the rear of the property.