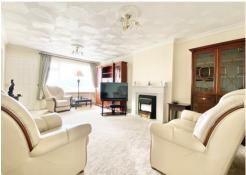

Well presented throughout, the bungalow offers well planned living accommodation briefly comprising: Entrance Porch, Lounge, Dining Room, Kitchen, Utility Room, Two Double Bedrooms and a shower room.

Outside; to the front, a concrete path leads to the front door with a variety of flowers, shrubs & patio seating area. To the rear: a patio area with steps up to a tiered garden with shrubs, trees and summer house. The detached garage and driveway are located to the rear of the property.