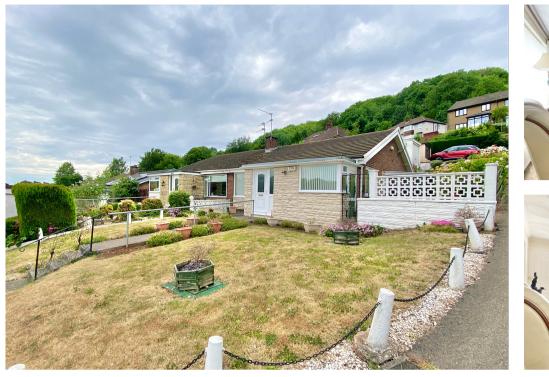

59 Glanwern Avenue, Newport. NP19 9DH £235,000 Tenure Freehold

- GUIDE PRICE £235,000 £240,000
- NO CHAIN
- SPACIOUS WELL MAINTAINED & BEAUTIFULLY
  PRESENTED SEMI DETACHED BUNGALOW
- POPULAR & CONVENIENT LOCATION OFF CHEPSTOW ROAD
- SEPARATE DINING ROOM
- MODERN KITCHEN & UTILITY ROOM
- SHOWER ROOM
- DRIVEWAY & DETACHED GARAGE
- SHORT WALK TO BUS STOP AND LOCAL
  AMENITIES

Situated just off Chepstow Road in a popular & convenient location is this 2 double bedroom, semi detached bungalow, located close to all local amenities, bus routes, shopping at Newport Retail Park, world class leisure facilities at the Celtic Manor Resort whilst also having the easiest of access to junction 24 of the M4 making it perfect for commuting.

Well presented throughout, the bungalow offers well planned living accommodation briefly comprising: Entrance Porch, Lounge, Dining Room, Kitchen, Utility Room, Two Double Bedrooms and a shower room.

Outside; to the front, a concrete path leads to the front door with a variety of flowers, shrubs & patio seating area. To the rear: a patio area with steps up to a tiered garden with shrubs, trees and summer house. The detached garage and driveway are located to the rear of the property.