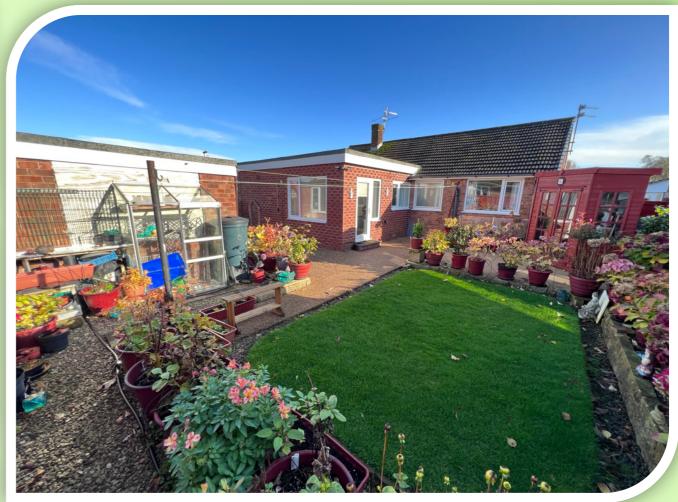

#### OUTSIDE

To the front and side elevations are established lawned gardens with planted borders, resin bound driveway and pathways, further resin bound driveway is accessed from Applesike and has access to the detached single garage. The rear garden is fully enclosed with resin bound patio, lawn, and a paved patio with a summer house.