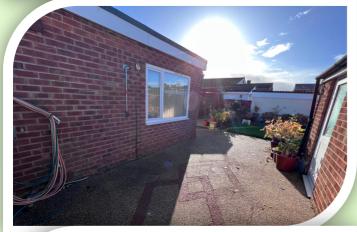

#### **RECEPTION SPACES**

The accommodation is accessed via the entrance porch with an inner door into the hallway. Turning to the right the lounge is the principal reception room featuring a deep oriel style front window, further side elevation window, fire within an ornate surround, wall light points and two radiators. Doorway through to a dining room with a side window and tiled floor that flows through into the kitchen, fitted with an extensive range of high gloss finish units, contrasting work surfaces to complement, inset sink/drainer, gas hob, built in oven, integrated fridge/freezer, space for a washing machine and a side window. A set of French doors open into a garden room, the perfect room to relax in having a gas heater, dual elevation windows, external door out onto the rear garden and wood effect Karndean flooring.

#### OUTSIDE

To the front and side elevations are established lawned gardens with planted borders, resin bound driveway and pathways, further resin bound driveway is accessed from Applesike and has access to the detached single garage. The rear garden is fully enclosed with resin bound patio, lawn, and a paved patio with a summer house.