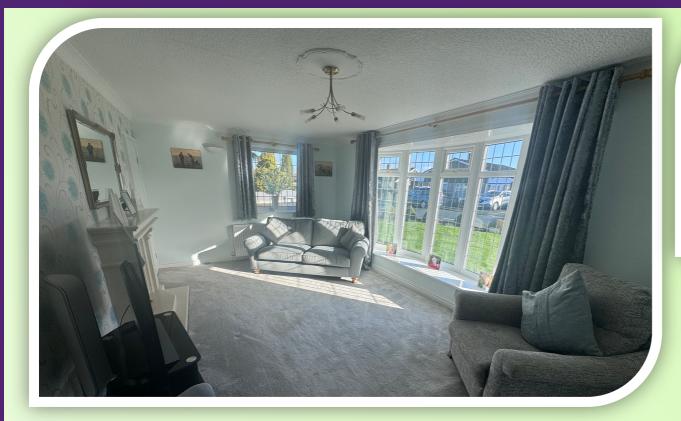

#### **RECEPTION SPACES**

The accommodation is accessed via the entrance porch with an inner door into the hallway. Turning to the right the lounge is the principal reception room featuring a deep oriel style front window, further side elevation window, fire within an ornate surround, wall light points and two radiators. Doorway through to a dining room with a side window and tiled floor that flows through into the kitchen, fitted with an extensive range of high gloss finish units, contrasting work surfaces to complement, inset sink/drainer, gas hob, built in oven, integrated fridge/freezer, space for a washing machine and a side window. A set of French doors open into a garden room, the perfect room to relax in having a gas heater, dual elevation windows, external door out onto the rear garden and wood effect Karndean flooring.