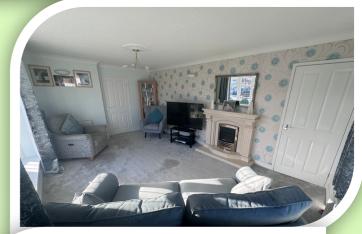

#### **RECEPTION SPACES**

The accommodation is accessed via the entrance porch with an inner door into the hallway. Turning to the right the lounge is the principal reception room featuring a deep oriel style front window, further side elevation window, fire within an ornate surround, wall light points and two radiators. Doorway through to a dining room with a side window and tiled floor that flows through into the kitchen, fitted with an extensive range of high gloss finish units, contrasting work surfaces to complement, inset sink/drainer, gas hob, built in oven, integrated fridge/freezer, space for a washing machine and a side window. A set of French doors open into a garden room, the perfect room to relax in having a gas heater, dual elevation windows, external door out onto the rear garden and wood effect Karndean flooring.