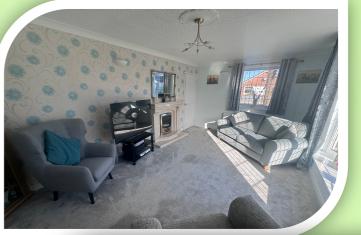

#### **RECEPTION SPACES**

The accommodation is accessed via the entrance porch with an inner door into the hallway. Turning to the right the lounge is the principal reception room featuring a deep oriel style front window, further side elevation window, fire within an ornate surround, wall light points and two radiators. Doorway through to a dining room with a side window and tiled floor that flows through into the kitchen, fitted with an extensive range of high gloss finish units, contrasting work surfaces to complement, inset sink/drainer, gas hob, built in oven, integrated fridge/freezer, space for a washing machine and a side window. A set of French doors open into a garden room, the perfect room to relax in having a gas heater, dual elevation windows, external door out onto the rear garden and wood effect Karndean flooring.