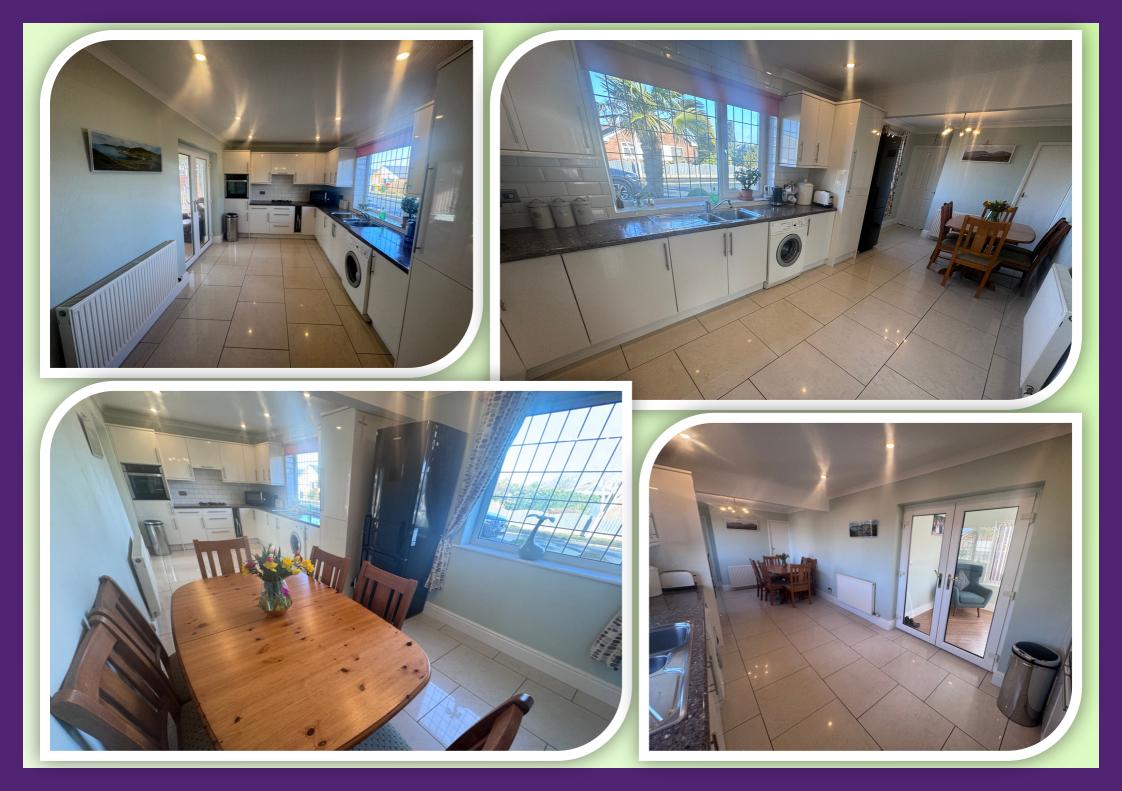

#### **RECEPTION SPACES**

The accommodation is accessed via the entrance porch with an inner door into the hallway. Turning to the right the lounge is the principal reception room featuring a deep oriel style front window, further side elevation window, fire within an ornate surround, wall light points and two radiators. Doorway through to a dining room with a side window and tiled floor that flows through into the kitchen, fitted with an extensive range of high gloss finish units, contrasting work surfaces to complement, inset sink/drainer, gas hob, built in oven, integrated fridge/freezer, space for a washing machine and a side window. A set of French doors open into a garden room, the perfect room to relax in having a gas heater, dual elevation windows, external door out onto the rear garden and wood effect Karndean flooring.