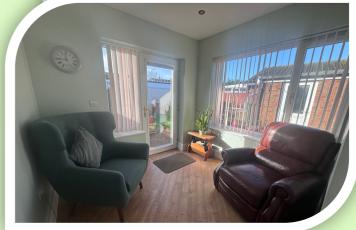

#### **RECEPTION SPACES**

The accommodation is accessed via the entrance porch with an inner door into the hallway. Turning to the right the lounge is the principal reception room featuring a deep oriel style front window, further side elevation window, fire within an ornate surround, wall light points and two radiators. Doorway through to a dining room with a side window and tiled floor that flows through into the kitchen, fitted with an extensive range of high gloss finish units, contrasting work surfaces to complement, inset sink/drainer, gas hob, built in oven, integrated fridge/freezer, space for a washing machine and a side window. A set of French doors open into a garden room, the perfect room to relax in having a gas heater, dual elevation windows, external door out onto the rear garden and wood effect Karndean flooring.