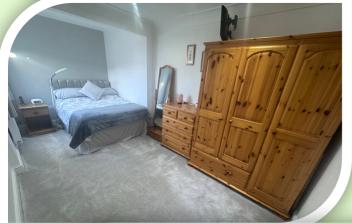

#### **PRIVATE SPACES**

The main bedroom is to the front of the property with a radiator, front elevation window, a range fitted wardrobes, drawers, dressers, matching bedsides and top boxes. A second double bedroom has a side window and a useful dressing area. Ideal as a study or a third bedroom that has a rear window, radiator and built in wardrobes with sliding mirrored doors. The stylish modern shower room comprises: step in shower cubicle, vanity units with wash hand basin and low level W.C. Frosted rear window, radiator and expertly tiled to complement.