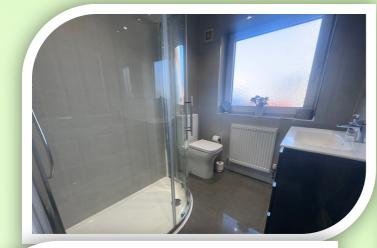

#### **PRIVATE SPACES**

The main bedroom is to the front of the property with a radiator, front elevation window, a range fitted wardrobes, drawers, dressers, matching bedsides and top boxes. A second double bedroom has a side window and a useful dressing area. Ideal as a study or a third bedroom that has a rear window, radiator and built in wardrobes with sliding mirrored doors. The stylish modern shower room comprises: step in shower cubicle, vanity units with wash hand basin and low level W.C. Frosted rear window, radiator and expertly tiled to complement.