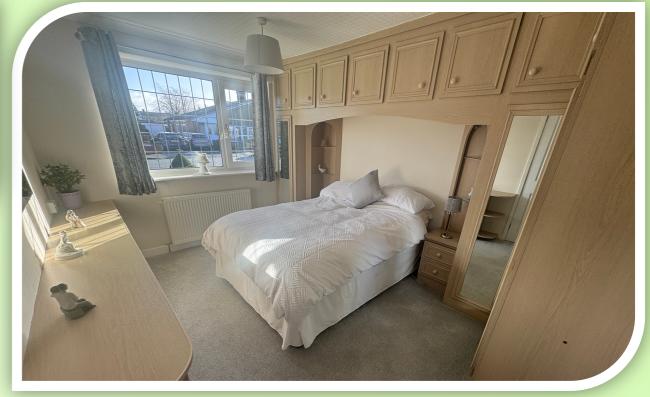

#### **PRIVATE SPACES**

The main bedroom is to the front of the property with a radiator, front elevation window, a range fitted wardrobes, drawers, dressers, matching bedsides and top boxes. A second double bedroom has a side window and a useful dressing area. Ideal as a study or a third bedroom that has a rear window, radiator and built in wardrobes with sliding mirrored doors. The stylish modern shower room comprises: step in shower cubicle, vanity units with wash hand basin and low level W.C. Frosted rear window, radiator and expertly tiled to complement.