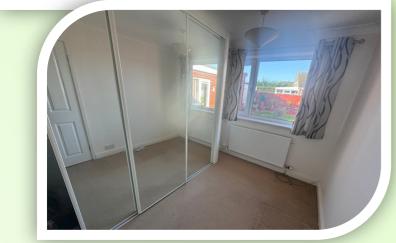

#### **PRIVATE SPACES**

The main bedroom is to the front of the property with a radiator, front elevation window, a range fitted wardrobes, drawers, dressers, matching bedsides and top boxes. A second double bedroom has a side window and a useful dressing area. Ideal as a study or a third bedroom that has a rear window, radiator and built in wardrobes with sliding mirrored doors. The stylish modern shower room comprises: step in shower cubicle, vanity units with wash hand basin and low level W.C. Frosted rear window, radiator and expertly tiled to complement.