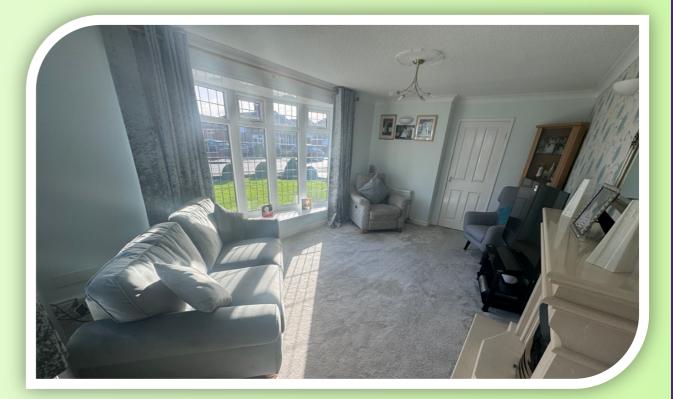

#### **RECEPTION SPACES**

The accommodation is accessed via the entrance porch with an inner door into the hallway. Turning to the right the lounge is the principal reception room featuring a deep oriel style front window, further side elevation window, fire within an ornate surround, wall light points and two radiators. Doorway through to a dining room with a side window and tiled floor that flows through into the kitchen, fitted with an extensive range of high gloss finish units, contrasting work surfaces to complement, inset sink/drainer, gas hob, built in oven, integrated fridge/freezer, space for a washing machine and a side window. A set of French doors open into a garden room, the perfect room to relax in having a gas heater, dual elevation windows, external door out onto the rear garden and wood effect Karndean flooring.