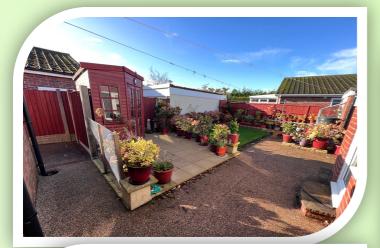

#### OUTSIDE

To the front and side elevations are established lawned gardens with planted borders, resin bound driveway and pathways, further resin bound driveway is accessed from Applesike and has access to the detached single garage. The rear garden is fully enclosed with resin bound patio, lawn, and a paved patio with a summer house.