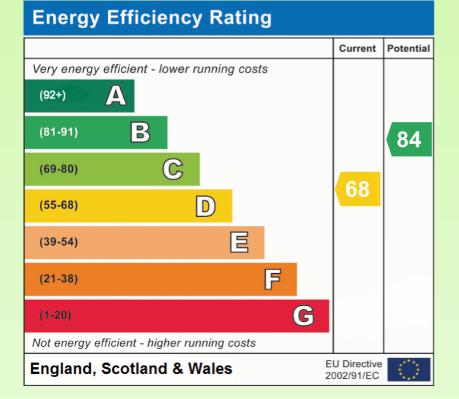

While every attempt has been made to ensure the accuracy of the Biophan contained here, measurements consistence of the second second