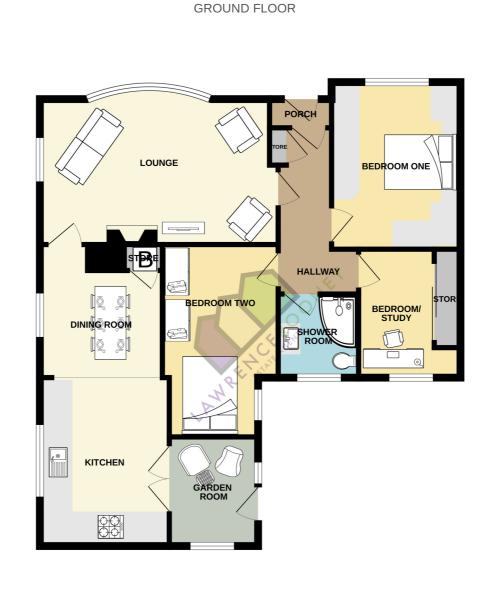

#### **RECEPTION SPACES**

The accommodation is accessed via the entrance porch with an inner door into the hallway. Turning to the right the lounge is the principal reception room featuring a deep oriel style front window, further side elevation window, fire within an ornate surround, wall light points and two radiators. Doorway through to a dining room with a side window and tiled floor that flows through into the kitchen, fitted with an extensive range of high gloss finish units, contrasting work surfaces to complement, inset sink/drainer, gas hob, built in oven, integrated fridge/freezer, space for a washing machine and a side window. A set of French doors open into a garden room, the perfect room to relax in having a gas heater, dual elevation windows, external door out onto the rear garden and wood effect Karndean flooring.

#### **PRIVATE SPACES**

The main bedroom is to the front of the property with a radiator, front elevation window, a range fitted wardrobes, drawers, dressers, matching bedsides and top boxes. A second double bedroom has a side window and a useful dressing area. Ideal as a study or a third bedroom that has a rear window, radiator and built in wardrobes with sliding mirrored doors. The stylish modern shower room comprises: step in shower cubicle, vanity units with wash hand basin and low level W.C. Frosted rear window, radiator and expertly tiled to complement.