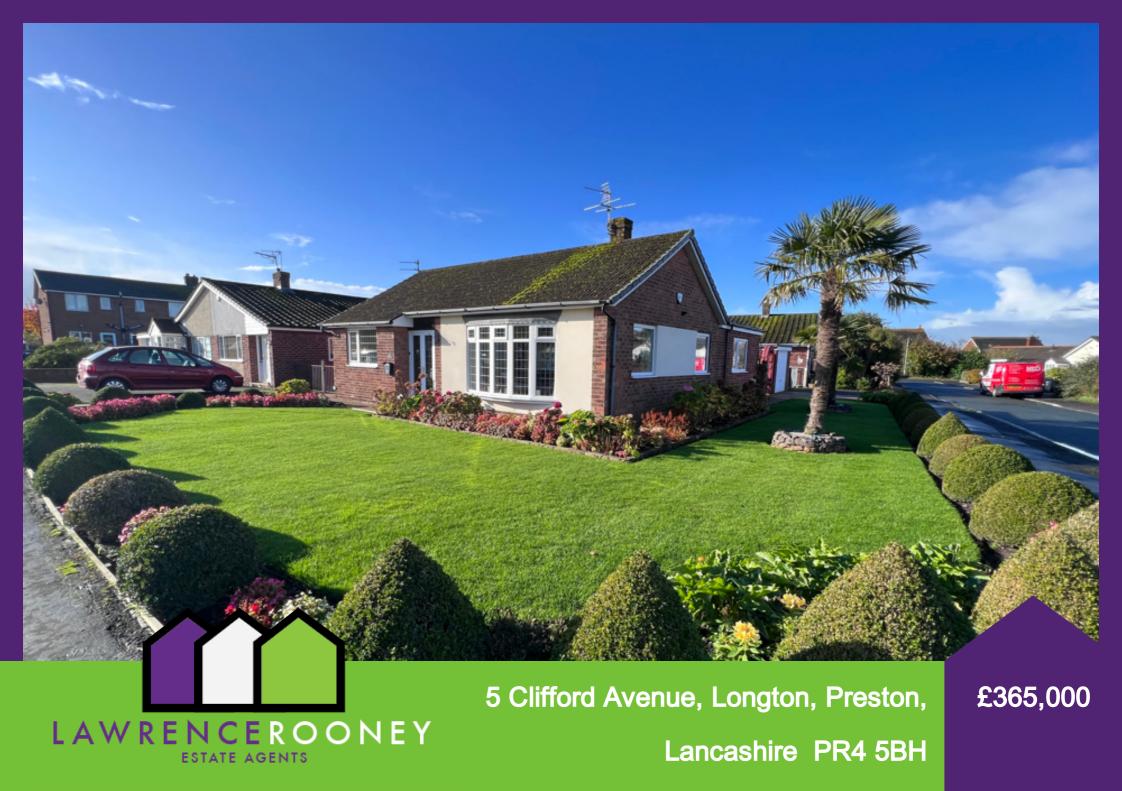

# 5 Clifford Avenue, Longton, Preston, PR4 5BH

Delightful detached true bungalow sat on a generous corner plot offered for sale with NO CHAIN DELAY. Beautifully presented and maintained this superb bungalow is all but a short walk from Longton village centre and the many shops and services it offers, the accommodation comprises: entrance porch, hallway, spacious lounge with feature oriel window, dining room open plan into a modern fitted kitchen, garden room, main bedroom has fitted wardrobes, second double bedroom, modern shower room and a third bedroom could also be utilised as an office. Outside there are two driveways, established front and side garden areas, enclosed rear garden and a detached single garage. This bungalow is warmed via a gas fired central heating system and benefits from double-glazing throughout. Early viewing is highly advised to fully appreciate.

#### OUTSIDE

To the front and side elevations are established lawned gardens with planted borders, resin bound driveway and pathways, further resin bound driveway is accessed from Applesike and has access to the detached single garage. The rear garden is fully enclosed with resin bound patio, lawn, and a paved patio with a summer house.