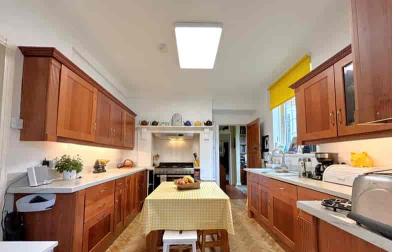

11 The Green, St Leonards-on-Sea, East Sussex, TN38 OSU

£975,000

- Stunning Detached Family Home
- Dual Aspect Lounge Overlooking Rear Garden
- Grand Dining Room Boasting Original Features
- Fitted Kitchen With Additional Larder & Laundry Room
- Spacious additional Family Room
- Separate Study Area
- Five Well Proportioned Double Bedrooms
- Two 1st Floor Fully Equipped Bathrooms
- Impressive Entrance Hall & Landing
- Ground Floor WC
- Very Accessible Loft Areas
- Private & Manicured Gardens
- Gated Driveway & Parking For Several Cars
- Single Detached Garage
- Excellent Condition Throughout
- Sought After St Leonards Location
- Viewing Highly Recommended