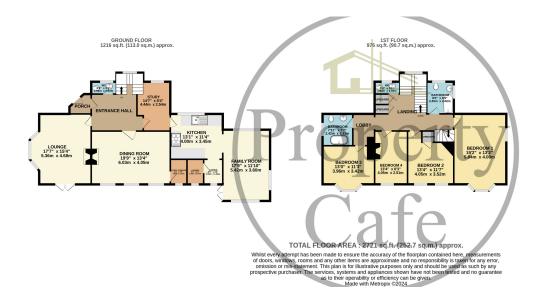

11 The Green, St Leonards-on-Sea, East Sussex, TN38 OSU

£975,000

- Stunning Detached Family Home
- Dual Aspect Lounge Overlooking Rear Garden
- Grand Dining Room Boasting Original Features
- Fitted Kitchen With Additional Larder & Laundry Room
- Spacious additional Family Room
- Separate Study Area
- Five Well Proportioned Double Bedrooms
- Two 1st Floor Fully Equipped Bathrooms
- Impressive Entrance Hall & Landing
- Ground Floor WC
- Very Accessible Loft Areas
- Private & Manicured Gardens
- Gated Driveway & Parking For Several Cars
- Single Detached Garage
- Excellent Condition Throughout
- Sought After St Leonards Location
- Viewing Highly Recommended