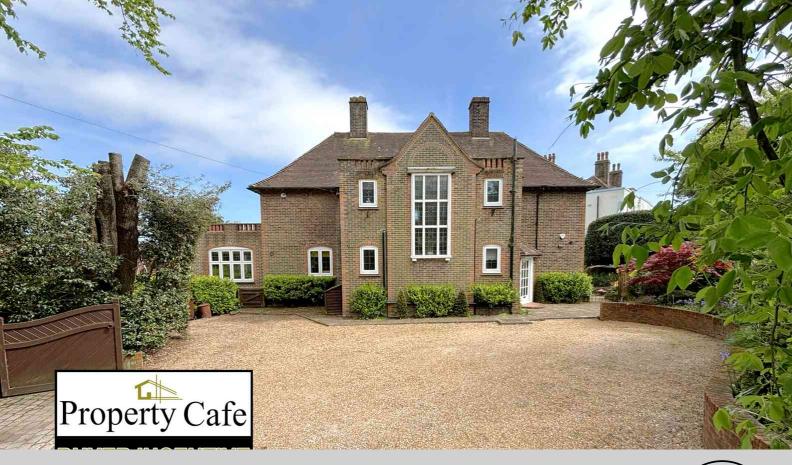

11 The Green, St Leonards-on-Sea, East Sussex, TN38 OSU

£975,000

- Stunning Detached Family Home
- Dual Aspect Lounge Overlooking Rear Garden
- Grand Dining Room Boasting Original Features
- Fitted Kitchen With Additional Larder & Laundry Room
- Spacious additional Family Room
- Separate Study Area
- Five Well Proportioned Double Bedrooms
- Two 1st Floor Fully Equipped Bathrooms
- Impressive Entrance Hall & Landing
- Ground Floor WC
- Very Accessible Loft Areas
- Private & Manicured Gardens
- Gated Driveway & Parking For Several Cars
- Single Detached Garage
- Excellent Condition Throughout
- Sought After St Leonards Location
- Viewing Highly Recommended