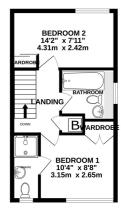

1ST FLOOR 367 sq.ft. (34.1 sq.m.) approx

TOTAL FLOOR AREA: 856 sq.ft. (79.5 sq.m.) approx. Whilst every attempt has been made to ensure the accuracy of the floorplan contained here, measurements of doors, windows, rooms and any other items are approximate and no responsibility is taken for any error, omission or mis-statement. This plan is for illustrative purposes only and should be used as such by any prospective purchaser. The services, systems and applicances shown have not been tested and no guarantee as to their operability or efficiency can be given. Made with Metropix ©2025