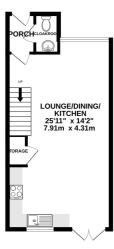

1ST FLOOR 367 sq.ft. (34.1 sq.m.) approx

TOTAL FLOOR AREA: 856 sq.ft. (79.5 sq.m.) approx. Whilst every attempt has been made to ensure the accuracy of the floorplan contained here, measurements of doors, windows, rooms and any other items are approximate and no responsibility is taken for any error, omission or mis-statement. This plan is for illustrative purposes only and should be used as such by any prospective purchaser. The services, systems and applicances shown have not been tested and no guarantee as to their operability or efficiency can be given. Made with Metropix ©2025