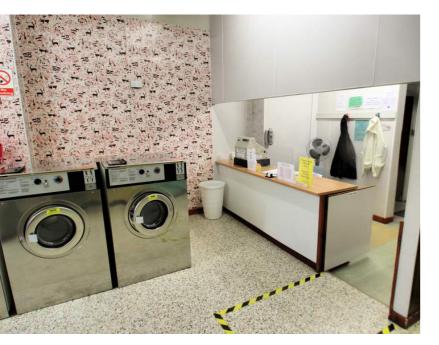

#### The Property

The property is split over two floors. In its present configuration, the basement provides a large storage space with machinery for the above laundrette. Located on the ground floor is the laundrette which is fitted with relevant equipment. To the rear of the main floorspace there is a sales counter, a large storage room and WC facilities and access to the basement below.