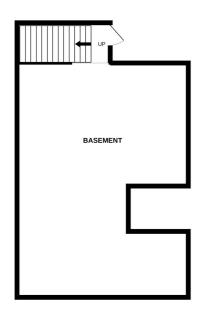

#### The Property

The property is split over two floors. In its present configuration, the basement provides a large storage space with machinery for the above laundrette. Located on the ground floor is the laundrette which is fitted with relevant equipment. To the rear of the main floorspace there is a sales counter, a large storage room and WC facilities and access to the basement below.

Whilst every attempt has been made to ensure the accuracy of the floorplan contained here, measurements of doors, windows, rooms and any other items are approximate and no responsibility is taken for any error, omission or mis-statement. This plan is for illustrative purposes only and should be used as such by any prospective purchaser. The services, systems and appliances shown have not been tested and no guarantee as to their operability or efficiency can be given. Made with Metropix @2020

> 62 High Street, Elgin Moray IV30 1BU 01343 610520 info@cclproperty.com

BASEMENT