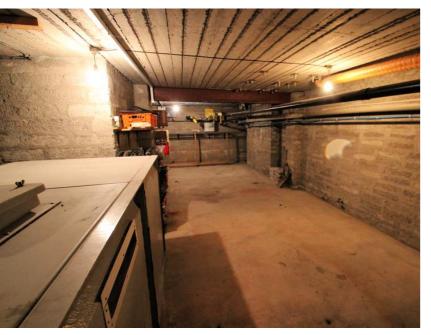

#### The Property

The property is split over two floors. In its present configuration, the basement provides a large storage space with machinery for the above laundrette. Located on the ground floor is the laundrette which is fitted with relevant equipment. To the rear of the main floorspace there is a sales counter, a large storage room and WC facilities and access to the basement below.

> 62 High Street, Elgin Moray IV30 1BU 01343 610520 info@cclproperty.com

BASEMENT