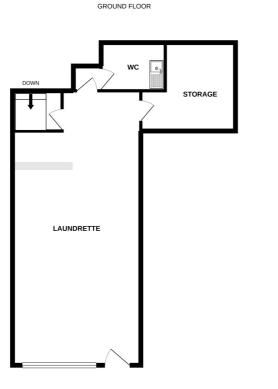

#### The Property

The property is split over two floors. In its present configuration, the basement provides a large storage space with machinery for the above laundrette. Located on the ground floor is the laundrette which is fitted with relevant equipment. To the rear of the main floorspace there is a sales counter, a large storage room and WC facilities and access to the basement below.

Whilst every attempt has been made to ensure the accuracy of the floorplan contained here, measurements of doors, windows, rooms and any other items are approximate and no responsibility is taken for any error, omission or mis-statement. This plan is for illustrative purposes only and should be used as such by any prospective purchaser. The services, systems and appliances shown have not been tested and no guarantee as to their operability or efficiency can be given. Made with Metropix @2020