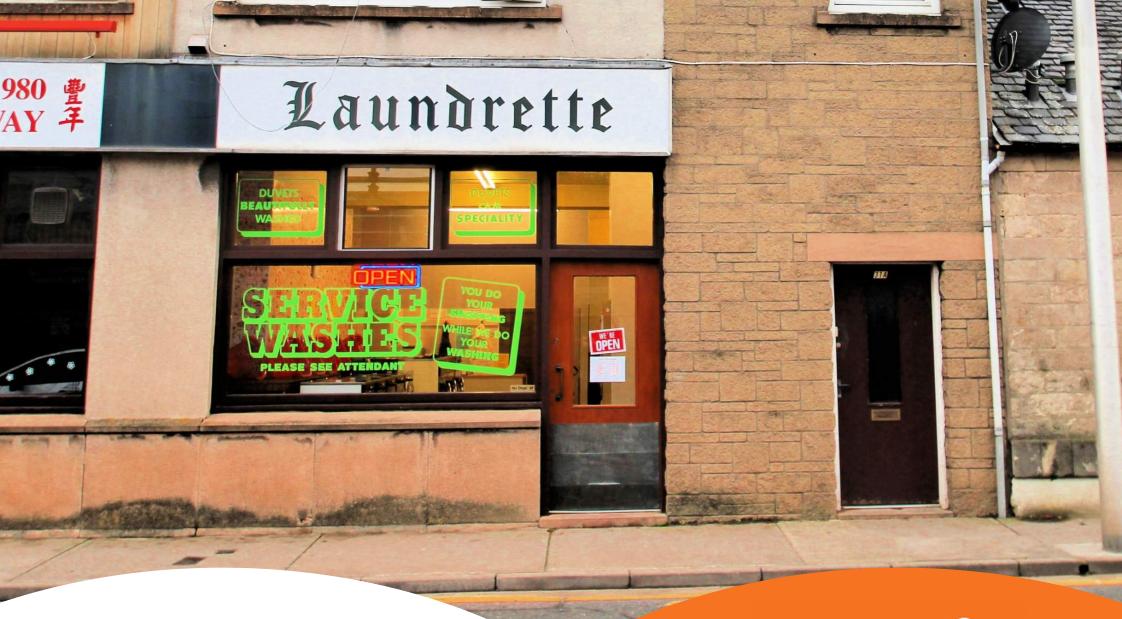

## Bishopmill Laundrette

31 North Street, Bishopmill, Elgin Offers Over £110,000

# Bishopmill Laundrette

31 North Street, Bishopmill, Elgin, IV30

4EE

CCL Property are delighted to bring to market Bishopmill Laundrette, a long-established business in Elgin. The property occupies a prime trading location on North Street which benefits from a high volume of passing trade. This is a well performing business that enjoys a healthy income and profit margins and is offered as a turnkey opportunity. An early viewing is recommended to appreciate the quality of facilities on offer.

The property occupies an excellent trading location on the Bishopsmill's North Street, in the centre of Elgin. The surrounding area contains mainly ground floor retail usage with residential or usage on the upper floors. A range of local facilities are on offer in the vicinity. Parking is available directly opposite and behind the property.

#### Situation

The property occupies an excellent trading location on the Bishopsmill's North Street, in the centre of Elgin. The surrounding area contains mainly ground floor retail usage with residential or usage on the upper floors. A range of local facilities are on offer in the vicinity. Parking is available directly opposite and behind the property.