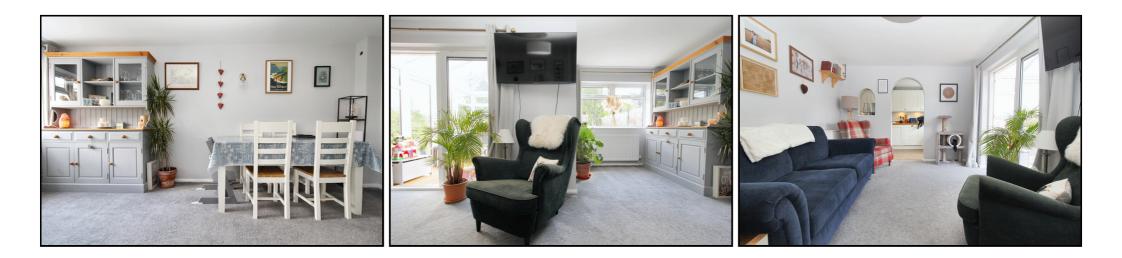

#### **Conservatory:**

Laminate flooring. Radiator. Part brick. Windows overlooking garden. French doors to garden patio.

# **Bedroom One:**

Amtico flooring. Bay window to front aspect with privacy blinds. Radiator.

### **Bedroom Two:**

Amtico flooring. Bay window to front aspect with privacy blinds. Radiator.