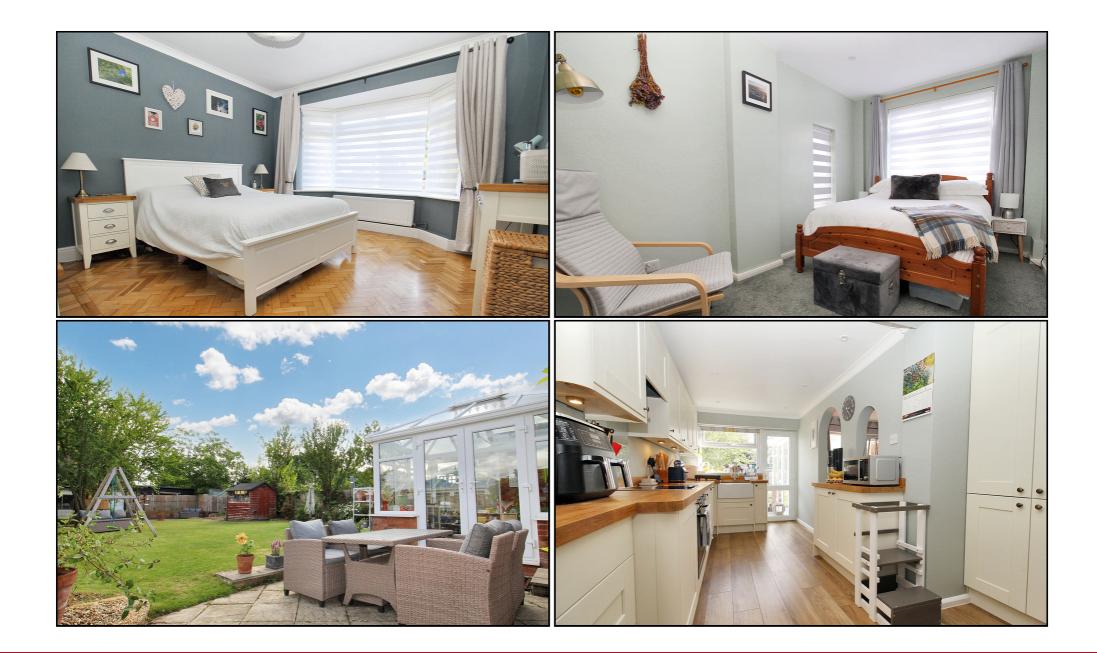

# **Bedroom One:**

Amtico flooring. Bay window to front aspect with privacy blinds. Radiator.

### **Bedroom Two:**

Amtico flooring. Bay window to front aspect with privacy blinds. Radiator.

#### **Bedroom Three:**

Carpet. Windows to front and side with privacy blinds.

#### Kitchen:

Laminate flooring. Spotlights. Built in cupboards. Space for large fridge/freezer. Wooden worktops with a range of wall and base mounted units. Under cupboard lights. Integrated oven, electric hob, extractor, dishwasher and Butlers sink. Window to rear aspect. Upvc back door to garden.

#### **Conservatory:**

Laminate flooring. Radiator. Part brick. Windows overlooking garden. French doors to garden patio.

#### External Rear Garden:

SOUTH facing and non-overlooked, the garden is mostly laid to lawn with established boarders, shrubs and trees providing privacy and some shade spots. Directly to the rear of the property is a patio/seating area with another located towards the rear where the sellers have also incorporated raised beds where there is also a concrete outbuilding. A gated arch provides side access to the garden from the side.