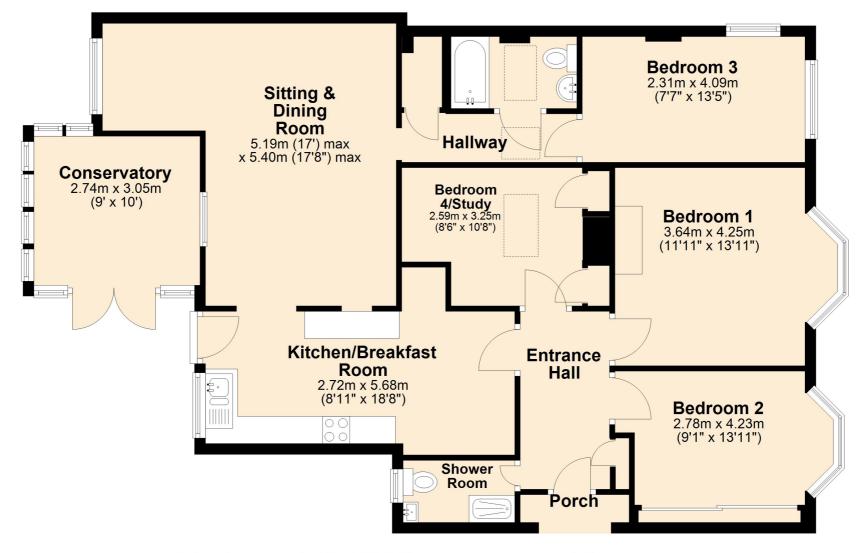

### **Ground Floor**

For illustrative purposes only - NOT TO SCALE - Measurements shown are approximate. The size and position of doors, windows, appliances and other features are approximate. Plan produced using PlanUp.

# **Bedroom One:**

Amtico flooring. Bay window to front aspect with privacy blinds. Radiator.

### **Bedroom Two:**

Amtico flooring. Bay window to front aspect with privacy blinds. Radiator.

#### **Bedroom Three:**

Carpet. Windows to front and side with privacy blinds.

# **Bedroom Four:**

Amtico flooring. Skylight. Built in cupboards. Internal window to internal hallway.

### Bathroom:

Lino flooring. Suite comprising bath with tiled walls, wall mounted electric shower and glass screen, WC and pedestal sink with tiled splashback. Heated towel rail.

### Shower Room:

Tiled floor. Tiled walls. Suite comprising walk in shower, sink with vanity unit and WC. Privacy window to rear.

#### **Conservatory:**

Laminate flooring. Radiator. Part brick. Windows overlooking garden. French doors to garden patio.

#### Kitchen:

Laminate flooring. Spotlights. Built in cupboards. Space for large fridge/freezer. Wooden worktops with a range of wall and base mounted units. Under cupboard lights. Integrated oven, electric hob, extractor, dishwasher and Butlers sink. Window to rear aspect. Upvc back door to garden.

#### Ground Floor Entrance Hall:

Amtico flooring. Upvc front door. Spotlights.

#### **Parking:**

Block paved driveway for two vehicles.