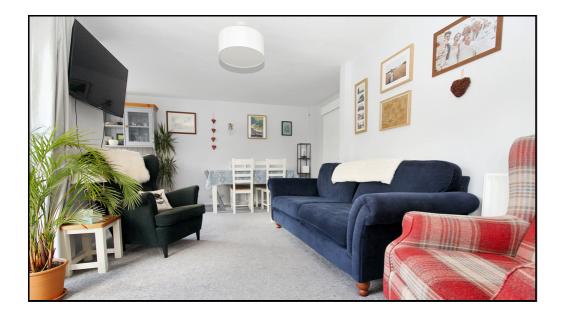

# **Bedroom One:**

Amtico flooring. Bay window to front aspect with privacy blinds. Radiator.

### **Bedroom Two:**

Amtico flooring. Bay window to front aspect with privacy blinds. Radiator.