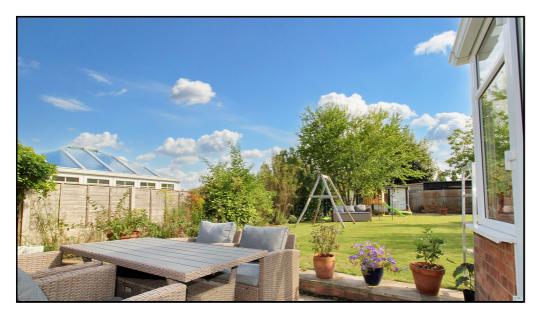

#### External Rear Garden:

SOUTH facing and non-overlooked, the garden is mostly laid to lawn with established boarders, shrubs and trees providing privacy and some shade spots. Directly to the rear of the property is a patio/seating area with another located towards the rear where the sellers have also incorporated raised beds where there is also a concrete outbuilding. A gated arch provides side access to the garden from the side.