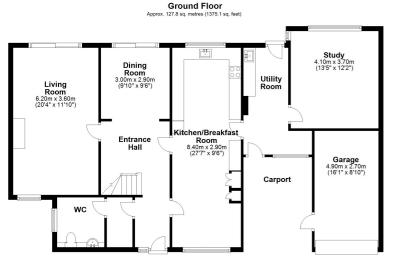

Total area: approx. 185.8 sq. metres (1999.7 sq. feet)

Floorplan is for illustration purposes only. All measurements are approximate and should be verified. Total Floor Area includes any garages, outhouses or ancillary buildings shown on the floorplan. EPC and Floorplan prod