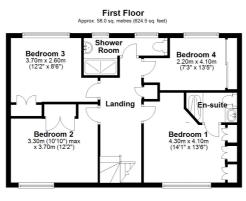

Upstairs there are four bedrooms with built in wardrobes, the main bedroom has a refitted en-suite shower room and the main bathroom has been turned into a shower room and again has been refitted.

The glorious rear garden has different aspects and functions to it, providing for both, families and garden lovers.

Total area: approx. 185.8 sq. metres (1999.7 sq. feet)

Floorplan is for illustration purposes only. All measurements are approximate and should be verified. Total Floor Area includes any garages, outhouses or ancillary buildings shown on the floorplan. EPC and Floorplan prod