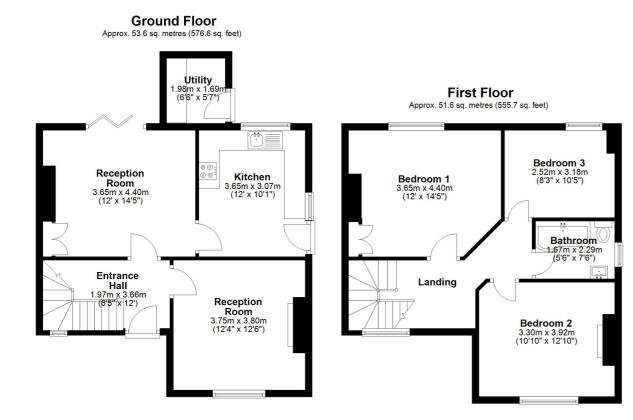

## Description

An outstanding and characterful, older style semi-detached house, which is situated in a cul-de-sac close to Northwich town centre. The property is presented to a high standard and features modern fixtures and fittings, quality double glazed windows and an efficient gas central heating system. Comprises: An entrance hall, two separate reception rooms, a kitchen dining room, a first floor landing, three good size bedrooms and modern bathroom. Outside to the front there is a mature garden and driveway for parking off road and there is a good size mature garden to the rear, which houses a studio and garden shed and there is a utility room attached to the back of the house. Plans were previously granted for a double story extension to the back of the house and are available to view on Cheshire West & Chester's planning website.

Tenure

FREEHOLD

**EPC Rating: D** 

Total area: approx. 105.2 sq. metres (1132.3 sq. feet)

Williams Estates is the trading name of Williams Estates (Ltd). Registered address 33, The Green, Hartford, Northwich, Cheshire, CW8 1QA. Reg number 07682683. Director Andrew P Williams