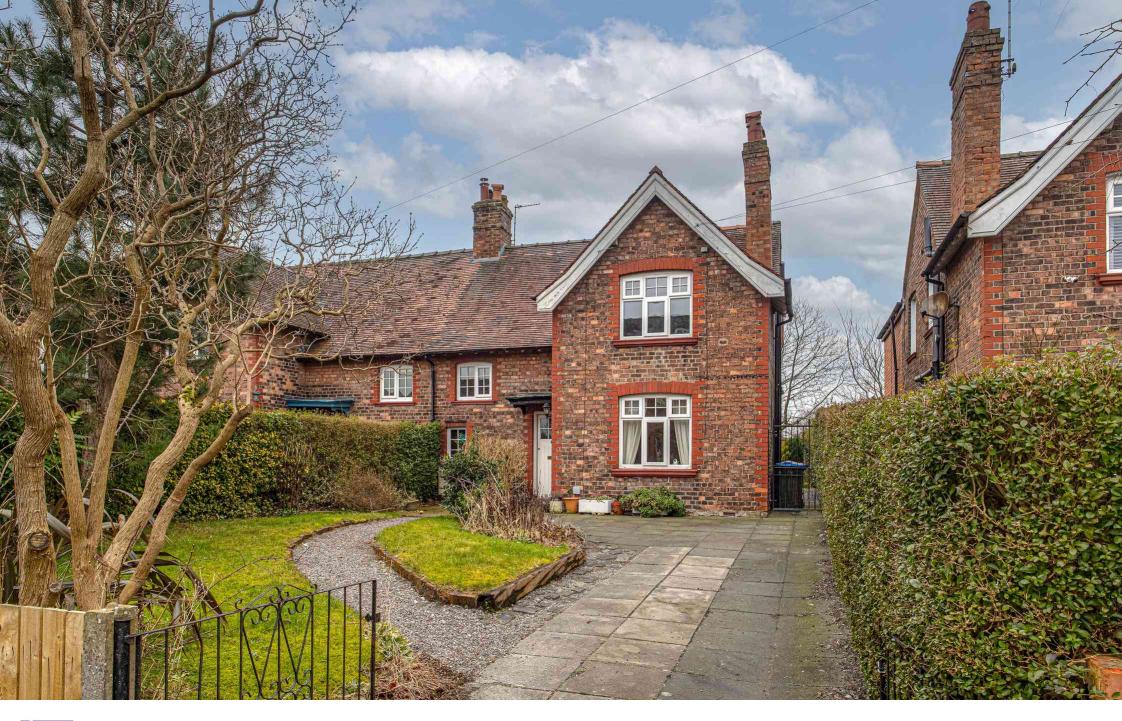

£375,000

www.westates.co.uk 01606 331784

An outstanding and characterful, older style semi-detached house, which is situated in a cul-de-sac close to Northwich town centre.

- Characterful Older Style Semi
- Two Reception Rooms
- Kitchen Dining Room
- Three Bedrooms
- Modern Bathroom
- Mature Gardens
- Ample Off Road Parking

## Description

An outstanding and characterful, older style semi-detached house, which is situated in a cul-de-sac close to Northwich town centre. The property is presented to a high standard and features modern fixtures and fittings, quality double glazed windows and an efficient gas central heating system. Comprises: An entrance hall, two separate reception rooms, a kitchen dining room, a first floor landing, three good size bedrooms and modern bathroom. Outside to the front there is a mature garden and driveway for parking off road and there is a good size mature garden to the rear, which houses a studio and garden shed and there is a utility room attached to the back of the house. Plans were previously granted for a double story extension to the back of the house and are available to view on Cheshire West & Chester's planning website.