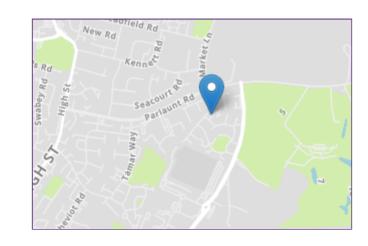

## Transport Links:

Nearest Stations:

Langley (0.7m)

Iver (1.2m)

Sunnymeads (2.4m)

The property is ideally located for M4 and M25 motorways, Heathrow Airport and Langley's Crossrail station are also a short commute away.

## **Local Schools:**

PRIMARY SCHOOLS

Parlaunt Park Primary School 0.8 miles away

Foxborough Primary School 0.8 miles away

Holy Family Catholic Primary school 1 mile away Colnbrook Church of England Primary School 2.1 miles away

## SECONDARY SCHOOLS

The Langley Academy 1 mile away

Langley Grammar School

1.2 miles away

St Bernard's Catholic Grammar School

1.8 miles away

Ditton Park Academy 2.1 miles away

Council Tax