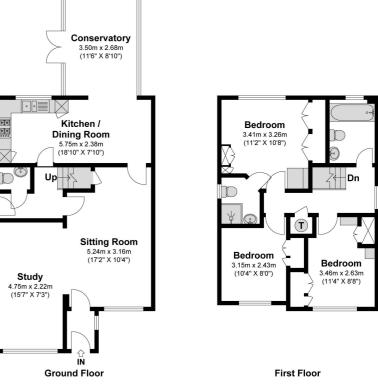

The property offers two reception rooms, one of which is a conversion of the garage and currently being utilised as a study towards the front aspect of the property. On the ground floor you will also find the kitchen through dining room and a W.C. With access to easy to maintain south-east facing rear garden through the spacious conservatory providing an extension of the ground floor living space.

On the first floor there are three double bedrooms, all with built in wardrobes and one with an ensuite shower room, with a well appointed luxury family bathroom. Offering the potential for a loft conversation.

## **Blunden Drive**

Approximate Floor Area 1127.08 Square feet 104.71 Square metres

Illustrations are for identification purposes only, measurements are approximate, not to scale

Prospective purchasers should be aware that these sales particulars are intended as a general guide only and room sizes should not be relied upon for carpets or furnishing. We have not carried out any form of survey nor have we tested any appliance or services, mechanical or electrical. All maps are supplied by Goview.co.uk from Ordnance Survey mapping. Care has been taken in the preparation of these sales particulars, which are thought to be materially correct, although their accuracy is not guaranteed and they do not form part of any contract.