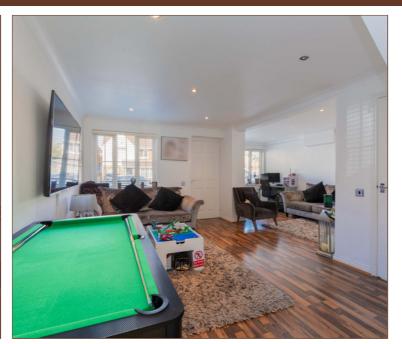

The property offers two reception rooms, one of which is a conversion of the garage and currently being utilised as a study towards the front aspect of the property. On the ground floor you will also find the kitchen through dining room and a W.C. With access to easy to maintain south-east facing rear garden through the spacious conservatory providing an extension of the ground floor living space.