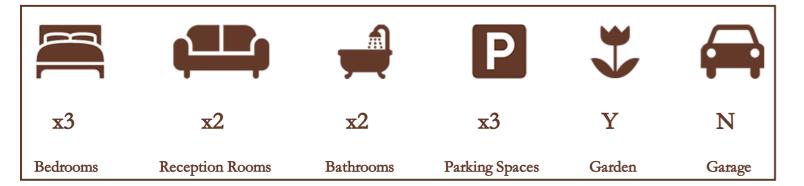

On the first floor there are three double bedrooms, all with built in wardrobes and one with an ensuite shower room, with a well appointed luxury family bathroom. Offering the potential for a loft conversation.

Externally, there is driveway parking for multiple cars.

T

THREE BEDROOM DETACHED FAMILY HOME

0.8 MILES FROM LANGLEY STATION

DRIVEWAY PARKING FOR MULTIPLE CARS

SOUTH EAST FACING GARDEN

MASTER WITH BUILT IN WARDROBE AND ENSUITE