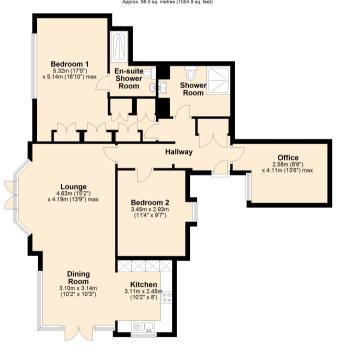

#### Ground Floor ox. 98.0 sq. metres (1054.9 sq. feet)

#### Total area: approx. 98.0 sq. metres (1054.9 sq. feet)

Bournerouth Energy Floor Plans are provided for illustration/dentification purposes only. Not drawn to scal unless stated and accept no responsibility for any error, omission or mis-statement. Dimensions shown are the ne