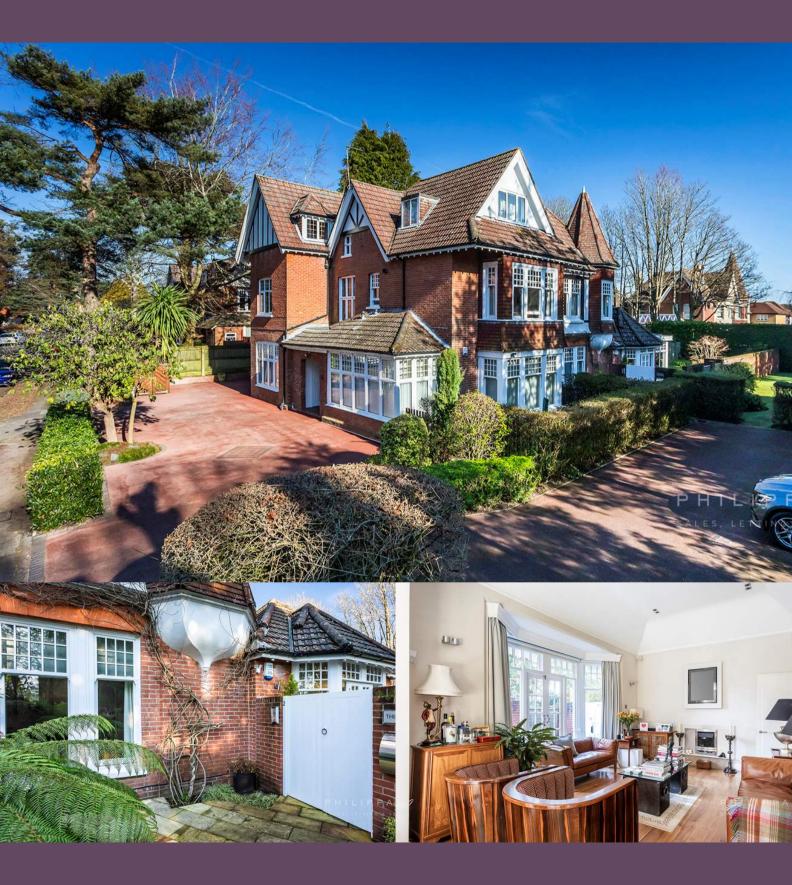

## ABOUT THIS PROPERTY

A unique opportunity to rent this delightful three double bedroom Lodge, being part of a development of just six converted apartments. This character home enjoys a delightful open plan kitchen living/dining room with its own private garden, en-suite to the master and allocated parking space. Located a short distance from the footpath to the beach offered unfurnished.

Upon entering the property via your private gated garden, you can access the first of the three double bedrooms and follow the hall to the other two bedrooms; the master bedroom has the benefit of a beautifully appointed en-suite shower room and a rage of fitted wardrobes. Following round to the left you enter into the stunning living, dining room and kitchen, which is flooded with light from its dual aspect and patio doors leading out to a private garden. The kitchen has been beautifully appointed with a range of integral appliances. In the hallway is useful utility cupboard. Outside, the private fenced garden is laid to lawn with a patio area and an additional recessed area which houses a shed. To the side of the building is a gravel driveway with an allocated parking space to The Lodge along with the other apartments. This impressive house comprises of five converted apartments and Lodge which adjoins the rear side of the building.