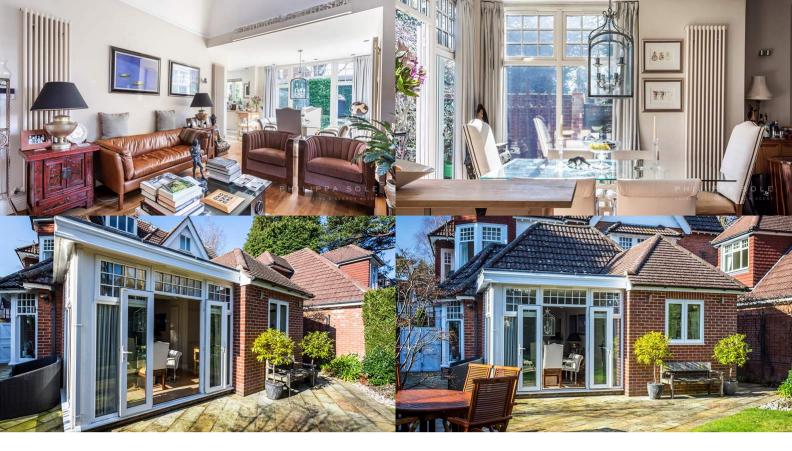

Upon entering the property via your private gated garden, you can access the first of the three double bedrooms and follow the hall to the other two bedrooms; the master bedroom has the benefit of a beautifully appointed en-suite shower room and a rage of fitted wardrobes. Following round to the left you enter into the stunning living, dining room and kitchen, which is flooded with light from its dual aspect and patio doors leading out to a private garden. The kitchen has been beautifully appointed with a range of integral appliances. In the hallway is useful utility cupboard. Outside, the private fenced garden is laid to lawn with a patio area and an additional recessed area which houses a shed. To the side of the building is a gravel driveway with an allocated parking space to The Lodge along with the other apartments. This impressive house comprises of five converted apartments and Lodge which adjoins the rear side of the building.