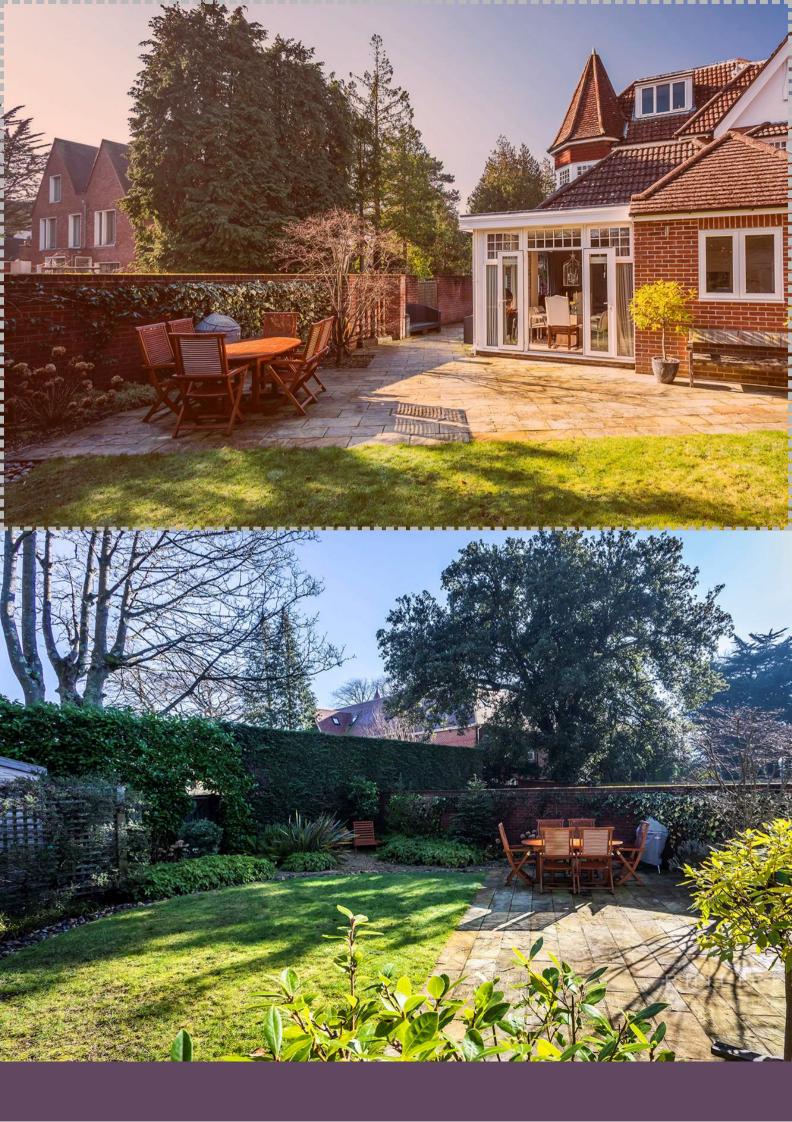

Upon entering the property via your private gated garden, you can access the first of the three double bedrooms and follow the hall to the other two bedrooms; the master bedroom has the benefit of a beautifully appointed en-suite shower room and a rage of fitted wardrobes. Following round to the left you enter into the stunning living, dining room and kitchen, which is flooded with light from its dual aspect and patio doors leading out to a private garden. The kitchen has been beautifully appointed with a range of integral appliances. In the hallway is useful utility cupboard. Outside, the private fenced garden is laid to lawn with a patio area and an additional recessed area which houses a shed. To the side of the building is a gravel driveway with an allocated parking space to The Lodge along with the other apartments. This impressive house comprises of five converted apartments and Lodge which adjoins the rear side of the building.