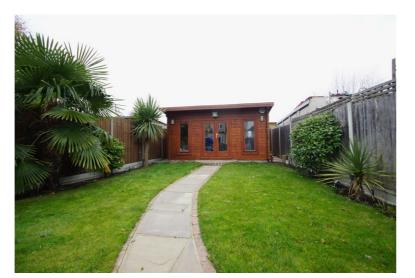

Some of the specific features include a 'Nest System' operating the boiler with thermostat for the central heating, alarm security system for the main property and outside cabin, remote operated external lighting for the front driveway and garden, watering system installed to hanging baskets, flower borders and lawn sprinklers, a log cabin which is alarmed and has underfloor heating installed, power with light and TV Ariel point.