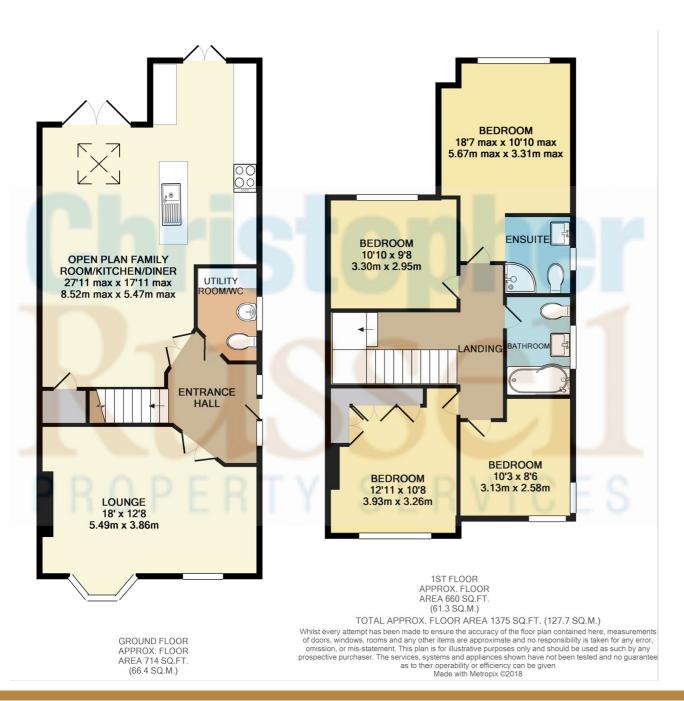

Under one mile to Sidcup train station and very convenient for Days Lane, Our Lady of the Rosary Primary, Bexley and Chislehurst and Sidcup Grammar Schools.

Having been refurbished to a high specification comprising open planned living accommodation to the rear of the ground floor which features a family room/kitchen diner with a cooking island, spacious separate lounge to the front, ground floor w.c with utility room, four double bedrooms with an en-suite to the master bedroom and a separate family bathroom.