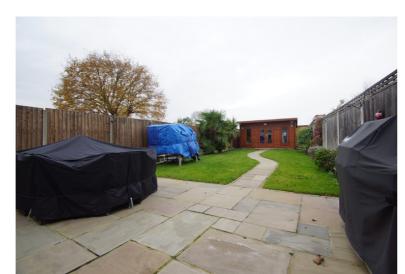

Some of the specific features include a 'Nest System' operating the boiler with thermostat for the central heating, alarm security system for the main property and outside cabin, remote operated external lighting for the front driveway and garden, watering system installed to hanging baskets, flower borders and lawn sprinklers, a log cabin which is alarmed and has underfloor heating installed, power with light and TV Ariel point.