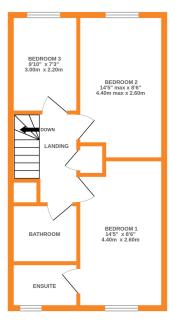

To the second floor the main bedroom has an en-suite shower room. There are two bedrooms along with a house bathroom.

Externally the property has parking to the front which leads to the integral storage garage. Garden and patio to the rear for relaxation and entertaining space.

EV Charging Point, EPC Rating C

2ND FLOOR

1ST FLOOR

as been made to ensure the accuracy of the floorplan contained here, measurements oms and any other items are approximate and no responsibility is taken for any error, ement. This plan is for illustrative purposes only and should be used as such by any The services, systems and appliances shown have not been tested and no guarantee as to their operability or efficiency can be given. Made with Metropic ©2025