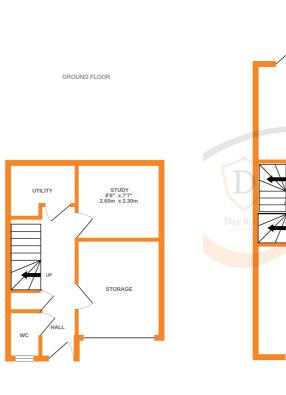

The spacious living accommodation briefly comprises

Ground Floor - Entrance hallway with integral storage garage access, study, useful storage cupboard along with a separate utility room and cloakroom w/c.

EV Charging Point, EPC Rating C

2ND FLOOR

1ST FLOOR

as been made to ensure the accuracy of the floorplan contained here, measurements oms and any other items are approximate and no responsibility is taken for any error, ement. This plan is for illustrative purposes only and should be used as such by any The services, systems and appliances shown have not been tested and no guarantee as to their operability or efficiency can be given. Made with Metropic ©2025