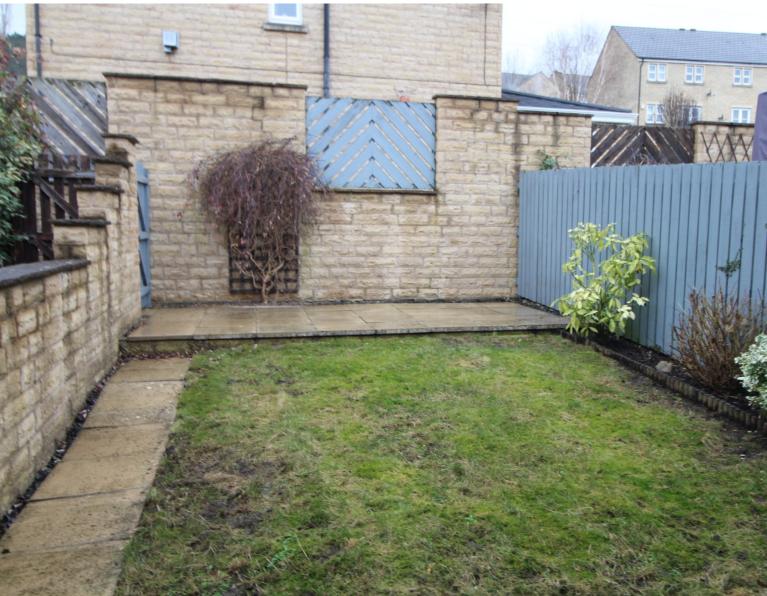

To the second floor the main bedroom has an en-suite shower room. There are two bedrooms along with a house bathroom.

Externally the property has parking to the front which leads to the integral storage garage. Garden and patio to the rear for relaxation and entertaining space.