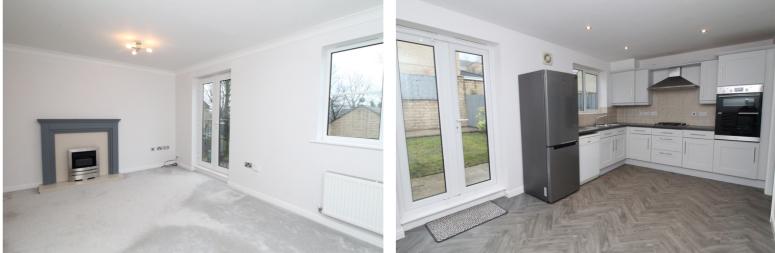

To the first floor a generous family living room along with a dining area and a separate modern fitted kitchen which has a range of wall wall and base units with complementary work surfaces over, window and double glazed doors opening to the rear garden.