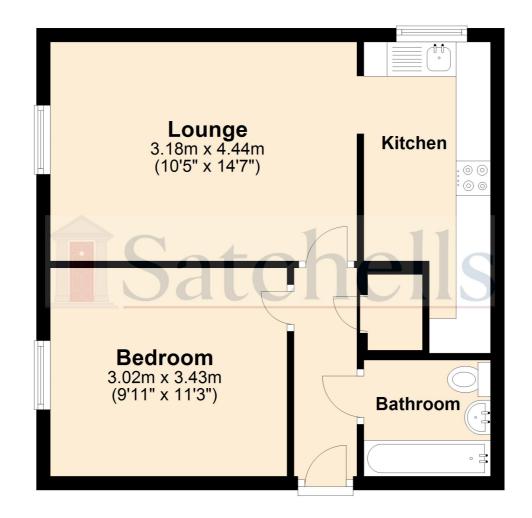

# **First Floor**

For illustrative purposes only - NOT TO SCALE - Measurements shown are approximate. The size and position of doors, windows, appliances and other features are approximate. Plan produced using PlanUp.