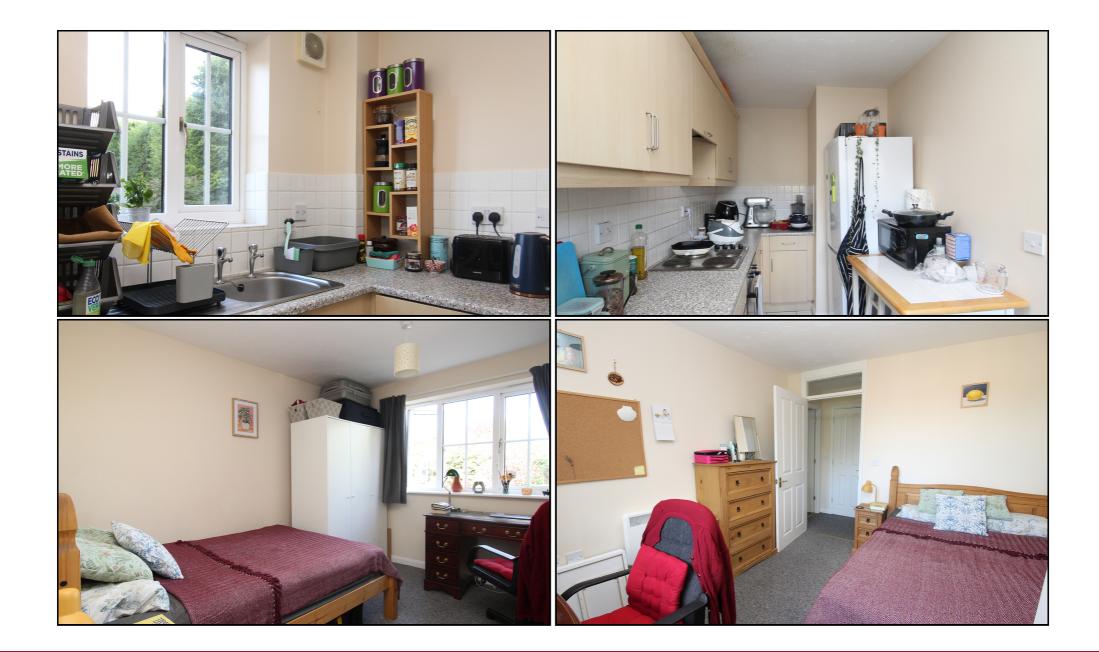

#### Lounge:

Abt: 14' 8" x 10' 5" (4.47m x 3.17m) Bright spacious lounge, upvc double glazed window to front, tv and telephone points, storage heater, archway to kitchen.

## Kitchen:

Abt: 13' 8" x 6' 2" (4.17m x 1.88m) Fitted kitchen with range of base and wall units with work surfaces over, built in oven and hob, fridge/freezer, washing machine, tiled splash backs, tiled floor. Upvc double glazed window to side.

#### Bedroom:

Abt: 11' 2" x 10' 0" (3.40m x 3.05m) Double bedroom. Upvc double glazed window to front, electric wall heater.

### Bathroom:

Three piece suite comprising bath with power shower, love level WC, wash hand basin, tiled walls, tiled floor, extractor fan.

These particulars are a guide only and do not constitute an offer or a contract. The floor plan is for identification purposes only and not to scale. All measurements are approximate and should not be relied upon if ordering furniture, white goods and flooring etc. We have presented the property as we feel fairly describes it but before arranging a viewing or deciding to buy, should there be anything specific you would like to know about the property please enquire. Satchells have not tested any of the appliances or carried out any form of survey and advise you to carry out your own investigations on the state, condition, structure, services, title, tenure, and council tax band of the property. Some images may have been enhanced and the contents shown may not be included in the sale. Satchells routinely refer to 3rd party services for which we receive an income from their fee. If you would like us to refer you to one of these services please ask one of our staff who will pass your details on. We advise you check the availability of the property on the day of your viewing.