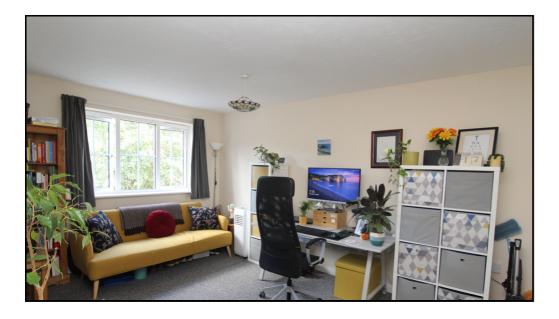

#### Lounge:

Abt: 14' 8" x 10' 5" (4.47m x 3.17m) Bright spacious lounge, upvc double glazed window to front, tv and telephone points, storage heater, archway to kitchen.