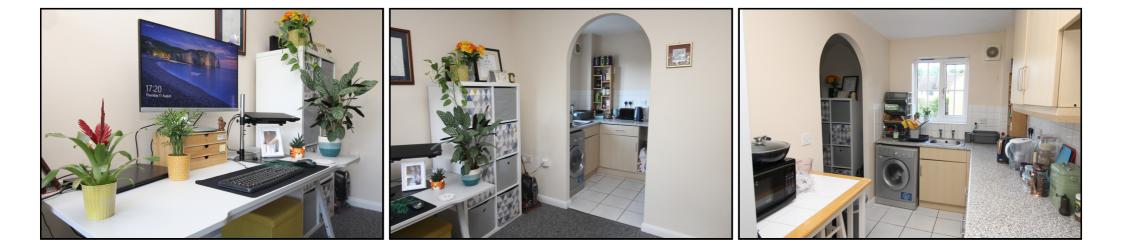

## Kitchen:

Abt: 13' 8" x 6' 2" (4.17m x 1.88m) Fitted kitchen with range of base and wall units with work surfaces over, built in oven and hob, fridge/freezer, washing machine, tiled splash backs, tiled floor. Upvc double glazed window to side.