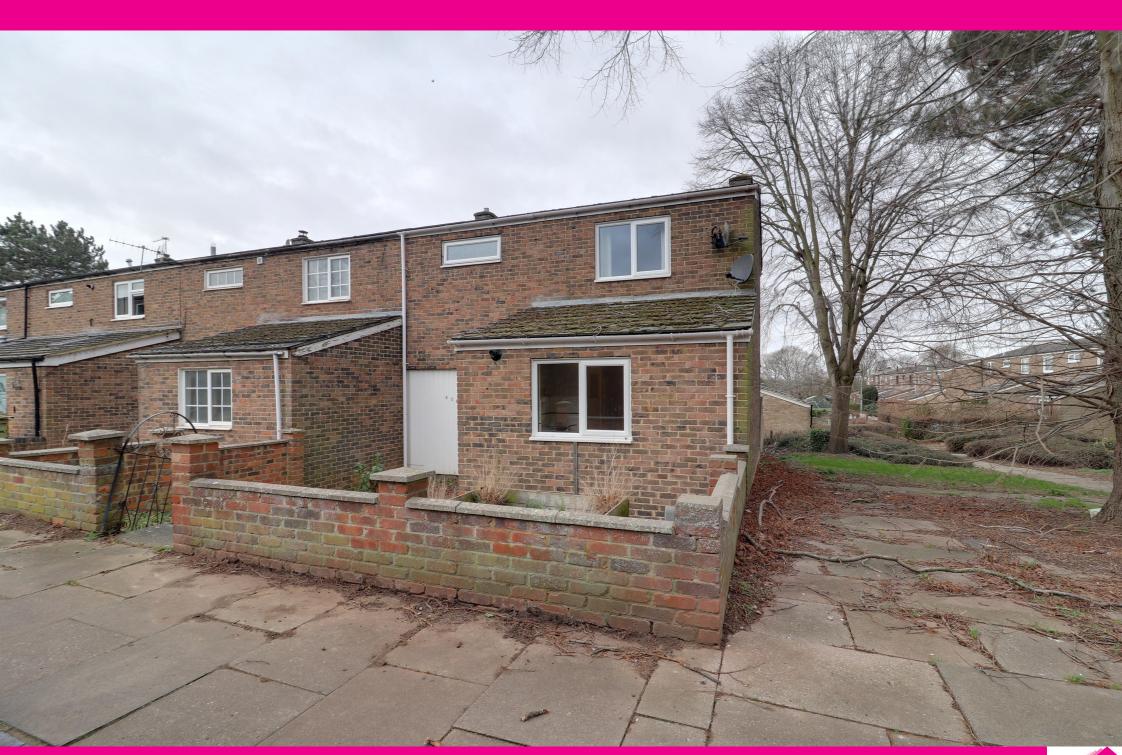

406 Grace Way, Stevenage, Hertfordshire SG1 5AR £300,000 Freehold Email: sales@own-homes.com

## Description

An attractive three bedroom end of terrace property situated in the Pin Green area of Stevenage. Ideal family home with generous size living accommodation comprising of entrance hall, downstairs cloakroom, a generous size lounge with doors onto the rear garden. To the front of the property there is a kitchen/diner with a modern fitted kitchen with plenty of wall and base units. Other benefits include downstairs store/utility room and door leading out to the rear garden.

Upstairs are three bedrooms and the main family bathroom. This comprises of enclosed bath, wash basin and W/C.

The front is pedestrianised and the rear garden has gated access leading out to the garage and drive which is located en-block.