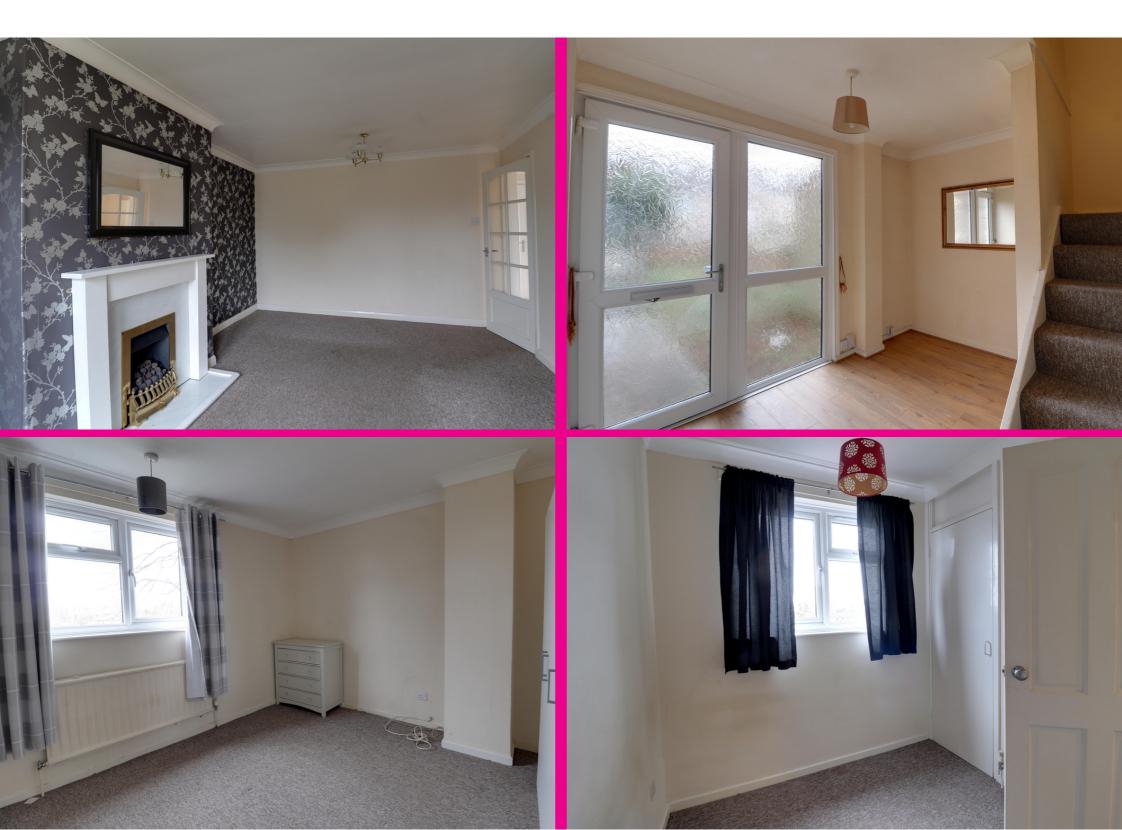

## Description

An attractive three bedroom end of terrace property situated in the Pin Green area of Stevenage. Ideal family home with generous size living accommodation comprising of entrance hall, downstairs cloakroom, a generous size lounge with doors onto the rear garden. To the front of the property there is a kitchen/diner with a modern fitted kitchen with plenty of wall and base units. Other benefits include downstairs store/utility room and door leading out to the rear garden.

Upstairs are three bedrooms and the main family bathroom. This comprises of enclosed bath, wash basin and W/C.

The front is pedestrianised and the rear garden has gated access leading out to the garage and drive which is located en-block.