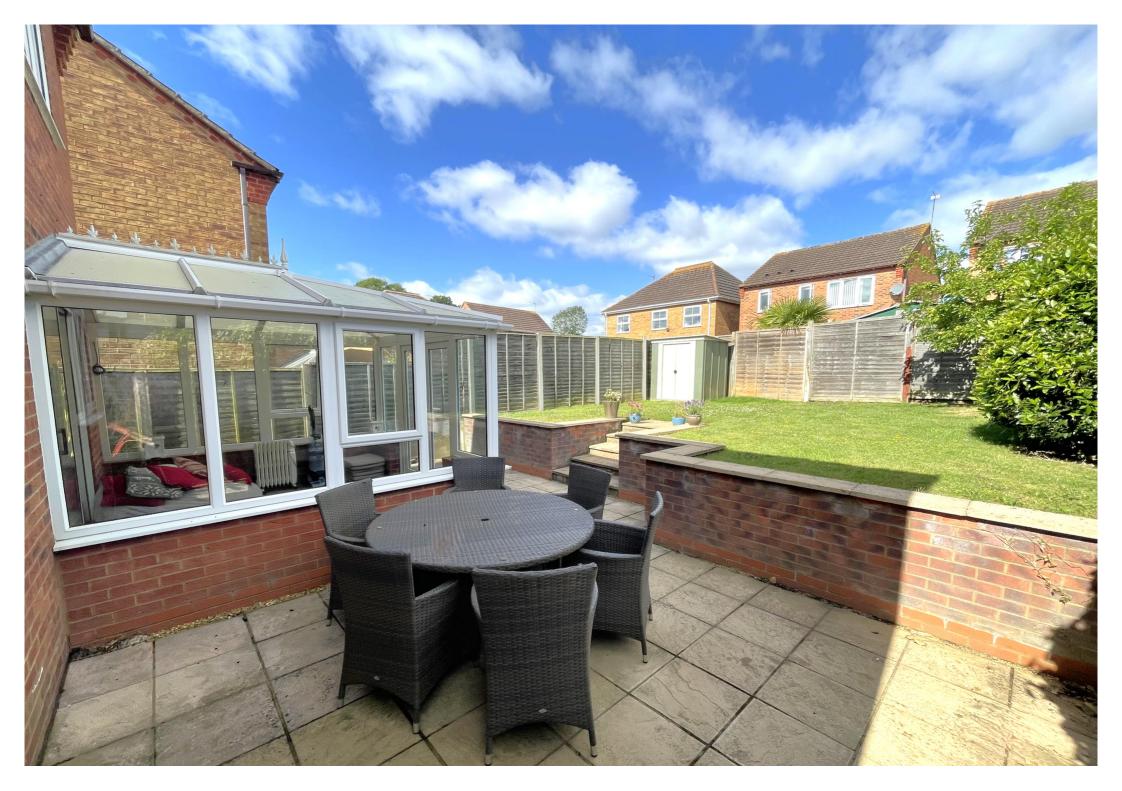

## 25 Wickery Dene | Wootton | Northampton | NN4 6BE

Being offered for sale with NO CHAIN is this delightful three bedroom detached house in a sought after cul-de-sac location of Wootton Fields. Located close to local schools and amenities this family home offers accommodation across two floors to include a spacious lounge, kitchen/breakfast room, cloakroom WC, dining room and conservatory on the ground floor and three bedrooms with en-suite to master and family bathroom on the first floor. A pleasant, light and airy property with gardens to front and rear. An early viewing is highly recommended.

Three bedroom detached | Conservatory | Kitchen/breakfast room and separate dining room |

Built in storage | En-suite to main bedroom | Cul-de-sac location | Close to local schools and amenties |

NO CHAIN