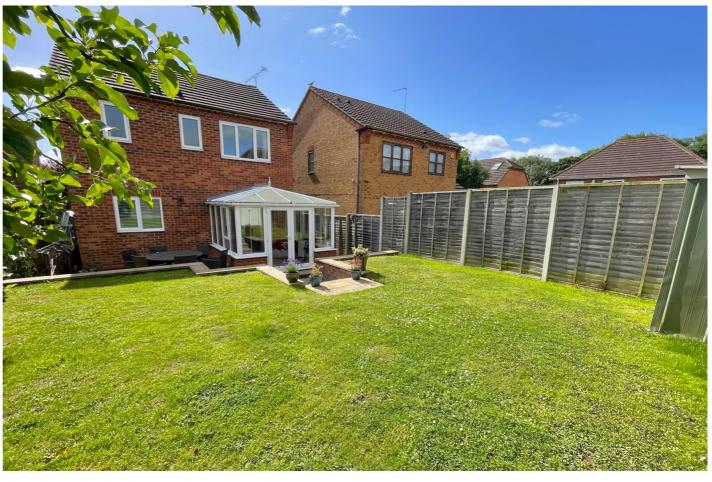

## 25 Wickery Dene | Wootton | Northampton | NN4 6BE

Being offered for sale with NO CHAIN is this delightful three bedroom detached house in a sought after cul-de-sac location of Wootton Fields. Located close to local schools and amenities this family home offers accommodation across two floors to include a spacious lounge, kitchen/breakfast room, cloakroom WC, dining room and conservatory on the ground floor and three bedrooms with en-suite to master and family bathroom on the first floor. A pleasant, light and airy property with gardens to front and rear. An early viewing is highly recommended.

Three bedroom detached | Conservatory | Kitchen/breakfast room and separate dining room |

Built in storage | En-suite to main bedroom | Cul-de-sac location | Close to local schools and amenties |

NO CHAIN