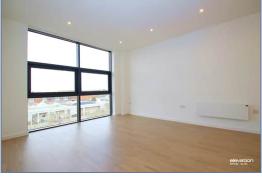

Stylish one bedroom apartment in Central Milton Keynes.

The entirety of the property is finished to a high spec throughout with integrated goods to include; an oven with an induction hob, a fridge freezer, a dishwasher, and a washing machine. The open plan living room has floor to ceiling windows offering lots of natural light throughout. The master bedroom has city views and the four-piece family bathroom has a premium finish with a vanity basin, a bath with a glass screen door and overhead shower and w/c.