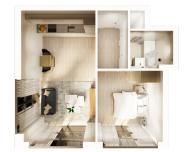

## £195,000 Leasehold

- Stylish One Bedroom Apartment
- City Living Lifestyle
- High Spec Finish Throughout
- Sought After Area
- Floor To Ceiling Windows
- Electric Blinds to all rooms
- Yearly Ground Rent £250
- Service Charge-£1200 yearly
- Close CMK Train Station
- Integrated goods

Stylish one bedroom apartment in Central Milton Keynes.

The entirety of the property is finished to a high spec throughout with integrated goods to include; an oven with an induction hob, a fridge freezer, a dishwasher, and a washing machine. The open plan living room has floor to ceiling windows offering lots of natural light throughout. The master bedroom has city views and the four-piece family bathroom has a premium finish with a vanity basin, a bath with a glass screen door and overhead shower and w/c.