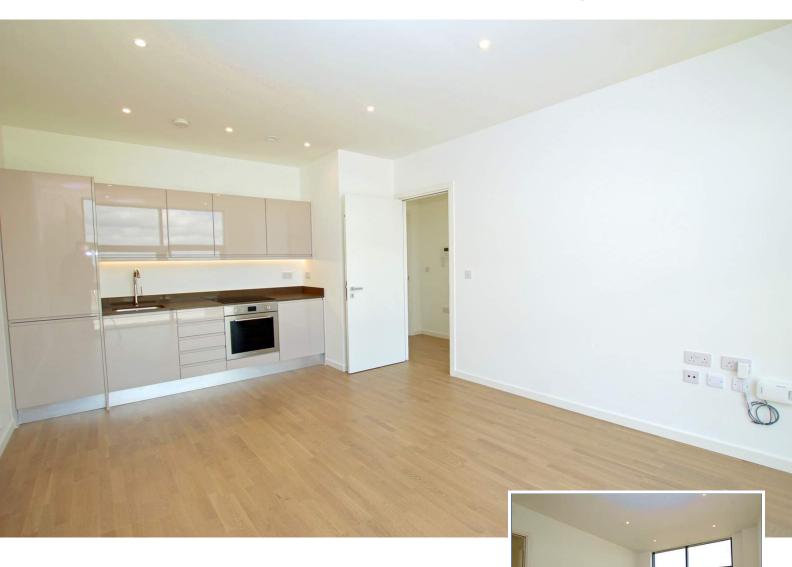

Stylish one bedroom apartment in Central Milton Keynes.

The entirety of the property is finished to a high spec throughout with integrated goods to include; an oven with an induction hob, a fridge freezer, a dishwasher, and a washing machine. The open plan living room has floor to ceiling windows offering lots of natural light throughout. The master bedroom has city views and the four-piece family bathroom has a premium finish with a vanity basin, a bath with a glass screen door and overhead shower and w/c.