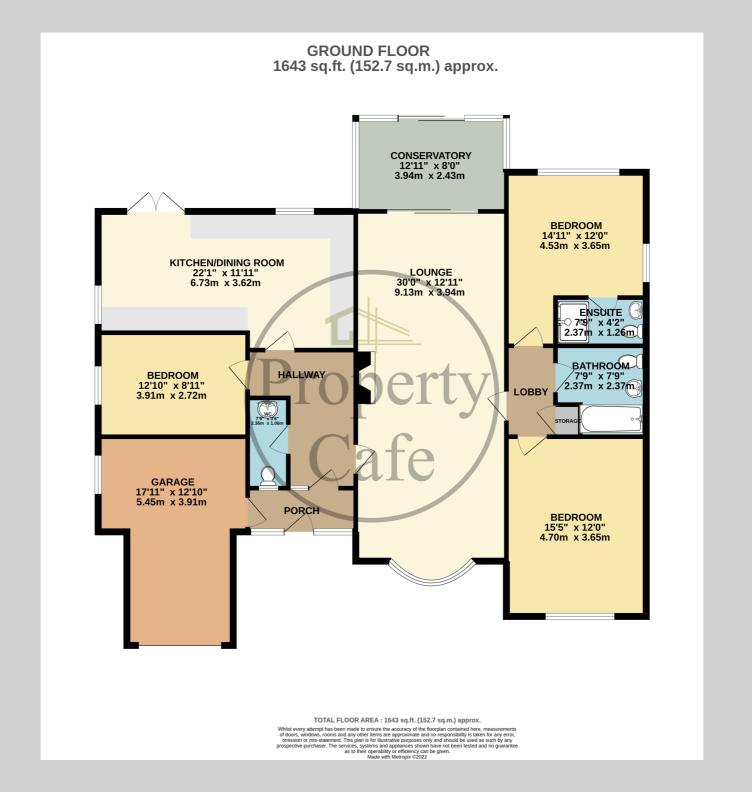

9 Thornbank Crescent, Bexhill-on-Sea, East Sussex, TN39 3ND Spacious Three Bed Detached Bungalow In Highly Sought After Collington Location £650,000

The Property Cafe are delighted to offer **FOR SALE** this very spacious three bedroom detached bungalow situated in a quiet cul-de-sac within the heart of the highly sought after Collington area. The property offers spacious accommodation throughout with benefits to include: An enclosed entrance porch with access into the integral garage with electric up and over door & workshop area, a good size inner entrance hallway leading to, a large dual aspect kitchen/diner offering a full range of units, ample worksurfaces, integrated oven/hob, integrated fridge-freezer and space for a dish washer & washing machine, good size dining area with sliding patio doors out to the garden. There is a spacious dual aspect lounge-diner with a central fireplace & patio doors out to the South facing conservatory. There ate Three double bedrooms with the rear guest bedroom having an en-suite shower room. As the photos will illustrate there is a beautiful south facing rear garden with various patio areas, central lawn 2x large sheds, green house & summer house with hot tub. Additional benefits include: South facing Solar Panels providing a passive income \* Immaculate neutral decor \* Fully double glazing \* Gas central heating \* Large driveway suitable for 2/3 cars \* A substantial loft space ideal to develop \* Located in a highly sought after Colington location close to Bexhill Town & Seafront. For further information or to arrange to view please contact our Property Team on 01424 224488.

The Property Cafe Is Delighted To Offer For Sale This Spacious Three Bed Detached Bungalow \* Benefits & Accommodation Include \* A Spacious Dual Aspect
Lounge -Diner \* Modern Fitted Kitchen-Diner \* Lovely South Facing Rear Garden \* Sought after Collington location \* Off road parking and integral garage \* Guest
Bed With En-Suite Shower Room \* Modern Family Bathroom \* Summer House With Hot Tub \* A Spacious Inner Hall With Cloakroom W.C \* South Facing
Conservatory \* x2 Timber Built Shed & Green House \* Large Loft Area With Potential \* Quiet & Sought After Location \* Integral Garage & Ample Parking \* Central
Heating & D.Glazing & Solar Panels Providing An Income \* Located Close To Town \* Station & Seafront \* Viewing Highly Recommended.