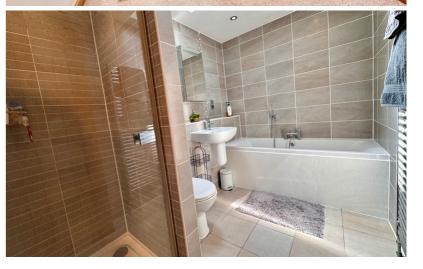

## Bathroom

Shower cubicle, WC, wash hand basin, heated towel rail, bath, Velux window to the rear aspect.