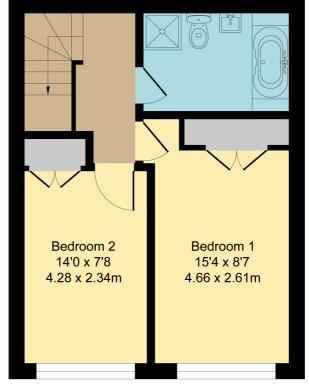

## First Floor

## Bedroom One

16' 1" max x 8' 5" (4.90m x 2.57m) Two windows to the front aspect, radiator, built in wardrobes.

## Bedroom Two

12' 9" x 7' 7" (3.89m x 2.31m) Two windows to the front aspect, radiator, built in wardrobes, loft hatch.

## Bathroom

Shower cubicle, WC, wash hand basin, heated towel rail, bath, Velux window to the rear aspect.

#### **First Floor**

Area: 33.7 m<sup>2</sup> ... 363 ft<sup>2</sup>

Total Area: 67.4 m<sup>2</sup> ... 725 ft<sup>2</sup> All Measurements are approximate and for display purposes only

All measurements are approximate and quoted in metric with imperial equivalents and for general guidance only and whilst every attempt has been made to ensure accuracy, they must not be relied on. The fixtures, fittings and appliances referred to have not been tested and therefore no guarantee can be given and that they are in working order. Internal photographs are reproduced for general information and it must not be inferred that any item shown is included with the property. For a free valuation, contact the numbers listed on the brochure