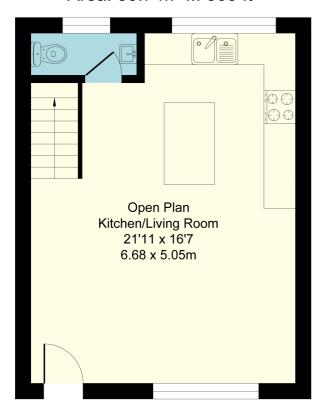

# Lounge/Kitchen/Diner

22' 9" x 16' 6" (6.93m x 5.03m)
Two windows to the front aspect,
window to the rear aspect, two
radiators, stairs rising to the first floor,
range of wall mounted and base level
units with granite work surface over and
inset sink with drainer, integral grill/oven
with gas hob and extractor over,
dishwasher, washing machine,
fridge/freezer, central island with quartz
work surface/breakfast bar over,
storage units and integral microwave
under, wall mounted boiler, door to:-

#### Cloakroom

Window to the rear aspect, wash hand basin, WC, heated towel rail.

#### **Ground Floor**

Area: 33.7 m<sup>2</sup> ... 363 ft<sup>2</sup>