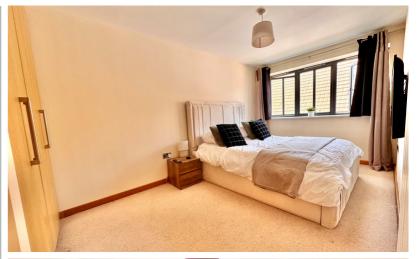

## Bedroom One

16' 1" max x 8' 5" (4.90m x 2.57m) Two windows to the front aspect, radiator, built in wardrobes.

## Bedroom Two

12' 9" x 7' 7" (3.89m x 2.31m) Two windows to the front aspect, radiator, built in wardrobes, loft hatch.