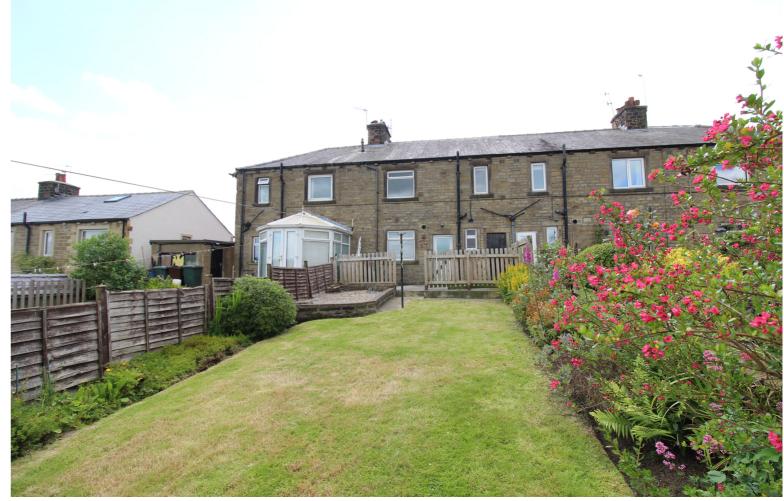

## **FULL DESCRIPTION**

Of interest to a variety of buyers is this spacious three bedroom through terrace situated in the sought after historic village of Haworth with stunning far reaching views to the rear. The accommodation comprises of an entrance hall, the lounge has a gas fire, radiator, double glazed window to the front. The kitchen has a range of base and wall mounted units, gas fire, built in pantry, spacious under stairs storage cupboard, double glazed window and door leading to the rear garden. To the first floor there are three bedrooms and the bathroom which has a three piece suite comprising of bath with shower over, WC, wash hand basin. externally there are front and rear gardens, stunning far reaching views. Offered for sale with no onward chain, EPC rating is C.