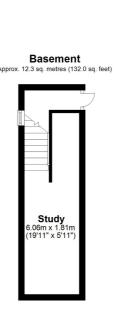

### **En-Suite** Study

19' 11" x 5' 11" (6.07m x 1.80m) A versatile cellar room that can be used for a multitude of purposes including a home office, gym, cinema/games room or simply just as storage.

# Ground Floor Approx. 70.8 sq. metres (762.2 sq. feet)

Whilst every attempt has been made to ensure the accuracy of the floor plan contained here, measurements of doors, windows, rooms and any other items are approximate and no responsibility is taken for any error, omission or mis-statement. This plan is for illustrative purposes only and should be used as such by any prospective purchaser. Plan produced using PlanUp.