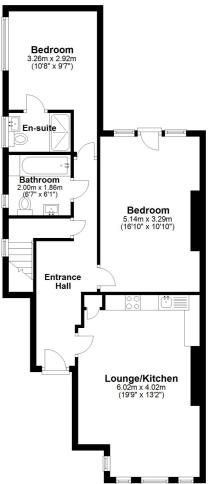

#### **Entrance Hall**

#### Lounge/Kitchen/Diner

19' 9" x 13' 2" (6.02m x 4.01m)

#### Family Bathroom

6' 7" x 6' 1" (2.01m x 1.85m)

#### **Bedroom One**

16' 10" x 10' 10" (5.13m x 3.30m)

#### **Bedroom Two**

10' 8" x 9' 7" (3.25m x 2.92m)

# Ground Floor Approx. 70.8 sq. metres (762.2 sq. feet)

Whilst every attempt has been made to ensure the accuracy of the floor plan contained here, measurements of doors, windows, rooms and any other items are approximate and no responsibility is taken for any error, omission or mis-statement. This plan is for illustrative purposes only and should be used as such by any prospective purchaser. Plan produced using PlanUp.