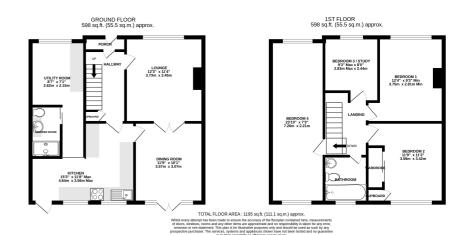

#### **Description**

\*\*Guide price £400,000.00-£425,000.00\*\* Nestled in a quiet residential area in Rainham yet just a short walk from the town centre, train station, schools, and a full range of local amenities, this extended four-bedroom property offers the perfect blend of space, comfort, and convenience. The ground floor welcomes you with a practical porch and entrance hallway, leading into a bright and spacious lounge with double doors opening into the dining room – ideal for both everyday living and entertaining. The well-appointed L-shaped kitchen provides ample storage and workspace and flows seamlessly into a useful utility room and a convenient downstairs shower room. Upstairs, you'll find four generously sized bedrooms and a sleek, modern family bathroom, perfectly suited to growing families or those needing flexible work-from-home space. Externally, the property boasts a south-facing rear garden with patio areas at both ends and a well-maintained lawn – perfect for summer dining and outdoor living. The front of the house features a substantial driveway offering off-road parking for multiple vehicles. Set in a sought-after area and already extended to a generous footprint, the home still offers scope for further development (subject to relevant permissions). This is a fantastic opportunity that won't be on the market for long so call the Greyfox sales team in Rainham to arrange your viewing now!

#### **Key Features**

- Four Bedroom Extended Semi-Detached Home
- No Onward Chain
- · Two Family Bathrooms
- · Utility Room
- · Large Driveway For Multiple Vehicles
- Close Proximity To Town Centre & Good Schools
- · 0.4 Miles From Rainham Train Station
- South Facing Rear Garden Measuring Approx 50ft x 30ft