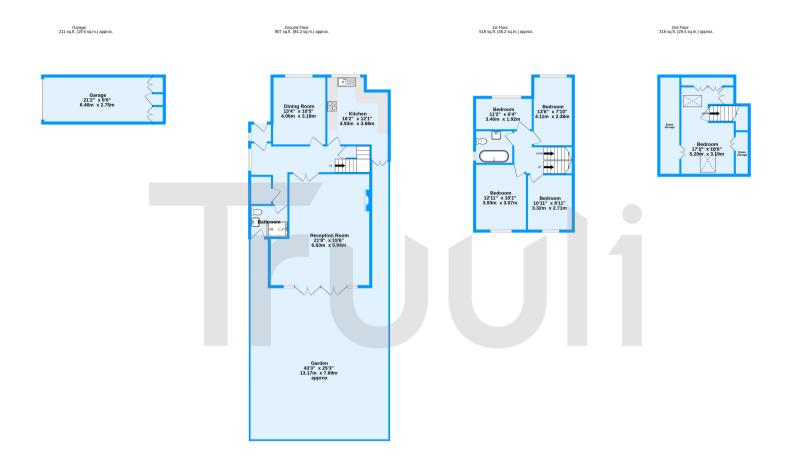

Addington Road, Sanderstead, CR2

TOTAL FLOOR AREA: 1953 sq.ft. (181.4 sq.m.) approx.

Measurements are approximate. Not to scale. Illustrative purposes only
Made with Metropix ©2024