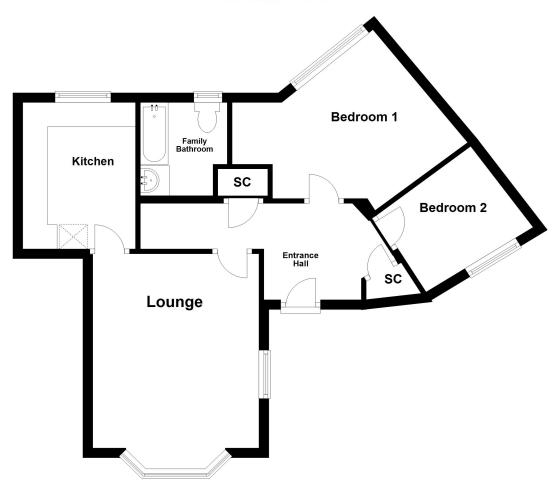

#### **INTERIOR**

#### **Entrance Hall**

Doors leading to:

#### **Lounge Diner**

4.21m x 3.40m (13' 10" x 11' 2")

#### **Kitchen**

3.66m x 2.45m (12' 0" x 8' 0")

#### **Family Bathroom**

Fitted to comprise three piece suite

#### **Bedroom One**

4.06m x 2.89m (13' 4" x 9' 6")

#### **Bedroom Two**

3.07m x 1.96m (10' 1" x 6' 5")

#### **EXTERIOR**

#### **Allocated Parking**

Space for one vehicle

#### **Communal Garden**

#### **Ground Floor**

Floor plans are for layout purposes only Plan produced using PlanUp.

>