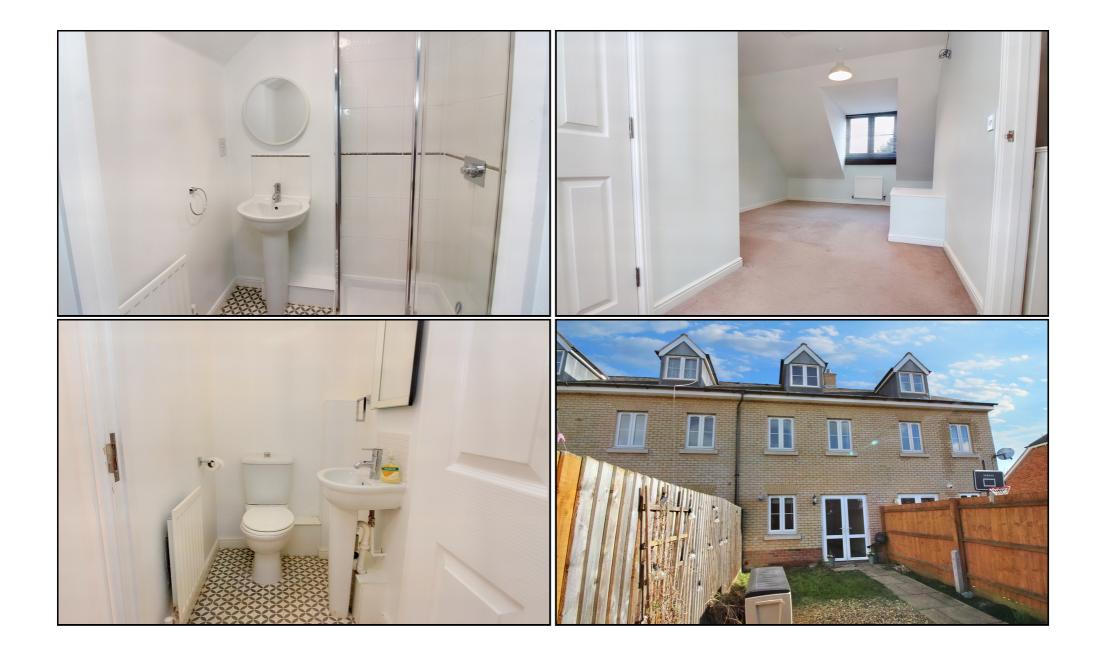

# W.C:

Vinyl flooring. Low-level W.C. Pedestal wash basin with mixer tap. Splash back. Radiator

# En-suite:

Vinyl flooring. Radiator. Pedestal wash basin with mixer tap and splash back. Low-level W.C. Fully tiled shower cubicle with glass doors. Door to master.

### Bathroom:

Low-level WC. Pedestal wash basin with mixer taps and tiled splash back Full-size paneled bath with shower over

- fully tiled floor with glass shower screen.

#### Outside: Rear Garden:

South facing. Pathway leading to garage. Partially lawned with a shingle patio. Private rear access leading to garage.