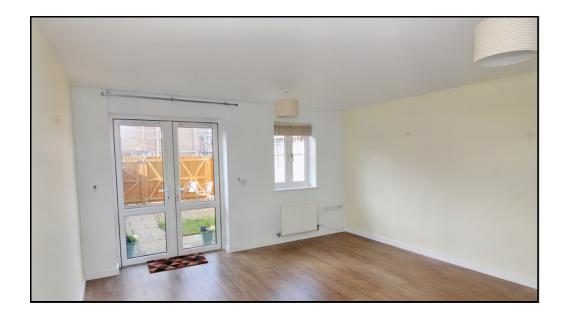

### Living Room:

Abt. 15' 0" x 13' 7" (4.57m x 4.14m) Newly laid wood flooring. Double glazed window and French doors to rear. Radiators. Storage cupboard.