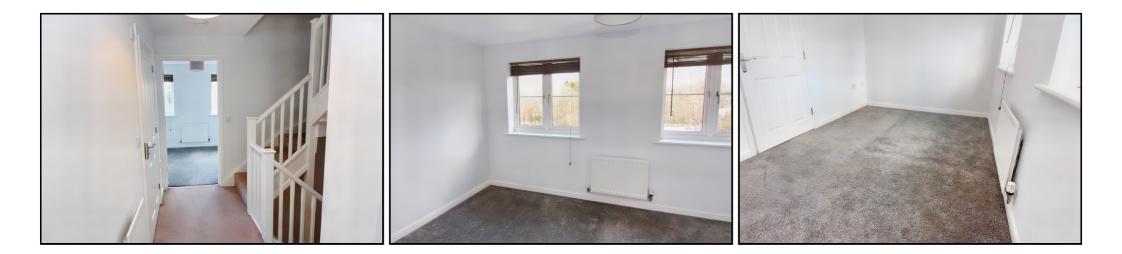

#### First Floor: First Floor Landing:

Stairs to ground floor. Doors to all bedrooms and bathroom. Radiator. Carpet.

#### **Bedroom Two:**

Abt.13' 8" x 7' 11" (4.17m x 2.41m) Double-glazed windows to front. Radiator. Carpet.

#### **Bedroom Three:**

Abt. 6' 10" x 13' 0" (2.08m x 3.96m) Double-glazed window to rear. Radiator. Carpet.

#### **Bedroom Four:**

Abt. 6' 3" x 12' 6" (1.91m x 3.81m) Double-glazed window to front. Radiator. Carpet. Storage cupboard.