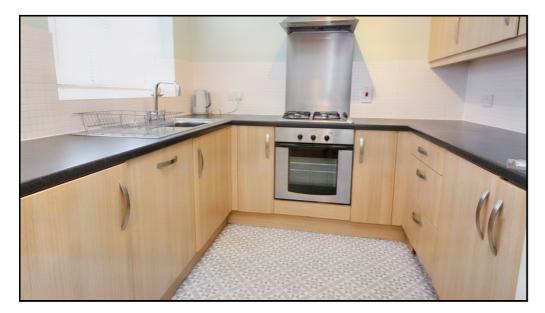

# Kitchen:

Abt. 9' 6" x 8' 0" (2.90m x 2.44m) Double-glazed window to front. Vinyl flooring. Selection of wall and base units. Integrated dishwasher, washing machine and fridge/freezer. Gas hob with extractor fan and stainlesssteel splash back. Fan-assisted oven. Tiled splash back. 1.5 stainless steel sink with drainer and swan neck tap.