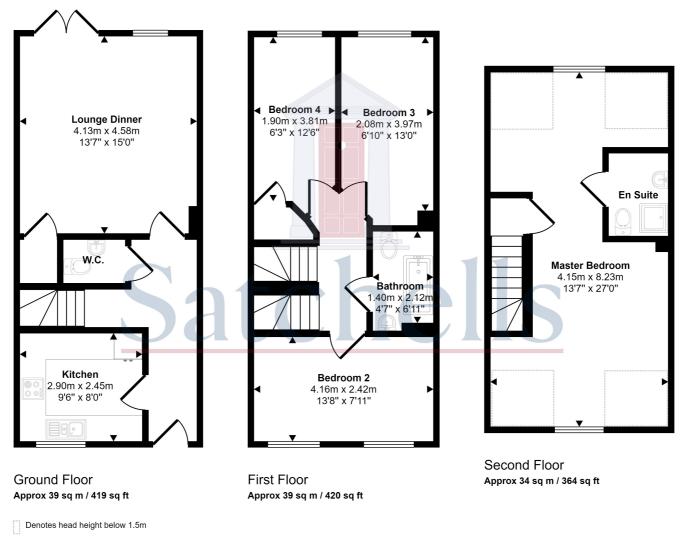

# Kitchen:

Abt. 9' 6" x 8' 0" (2.90m x 2.44m) Double-glazed window to front. Vinyl flooring. Selection of wall and base units. Integrated dishwasher, washing machine and fridge/freezer. Gas hob with extractor fan and stainlesssteel splash back. Fan-assisted oven. Tiled splash back. 1.5 stainless steel sink with drainer and swan neck tap.

### Living Room:

Abt. 15' 0" x 13' 7" (4.57m x 4.14m) Newly laid wood flooring. Double glazed window and French doors to rear. Radiators. Storage cupboard.

### **Bedroom One:**

Abt. 27' 0" x 13' 7" (8.23m x 4.14m) Restricted height. Dual aspect double glazed window to front and rear. Radiators. Carpet. Loft hatch. Door to en-suite.

#### **Bedroom Two:**

Abt.13' 8" x 7' 11" (4.17m x 2.41m) Double-glazed windows to front. Radiator. Carpet.

#### **Bedroom Three:**

Abt. 6' 10" x 13' 0" (2.08m x 3.96m) Double-glazed window to rear. Radiator. Carpet.

#### **Bedroom Four:**

Abt. 6' 3" x 12' 6" (1.91m x 3.81m) Double-glazed window to front. Radiator. Carpet. Storage cupboard.

### Bathroom:

Low-level WC. Pedestal wash basin with mixer taps and tiled splash back Full-size paneled bath with shower over

- fully tiled floor with glass shower screen.

Approx Gross Internal Area 112 sq m / 1202 sq ft

This floorplan is only for illustrative purposes and is not to scale. Measurements of rooms, doors, windows, and any items are approximate and no responsibility is taken for any error, omission or mis-statement. Icons of items such as bathroom suites are representations only and may not look like the real items. Made with Made Snappy 360.